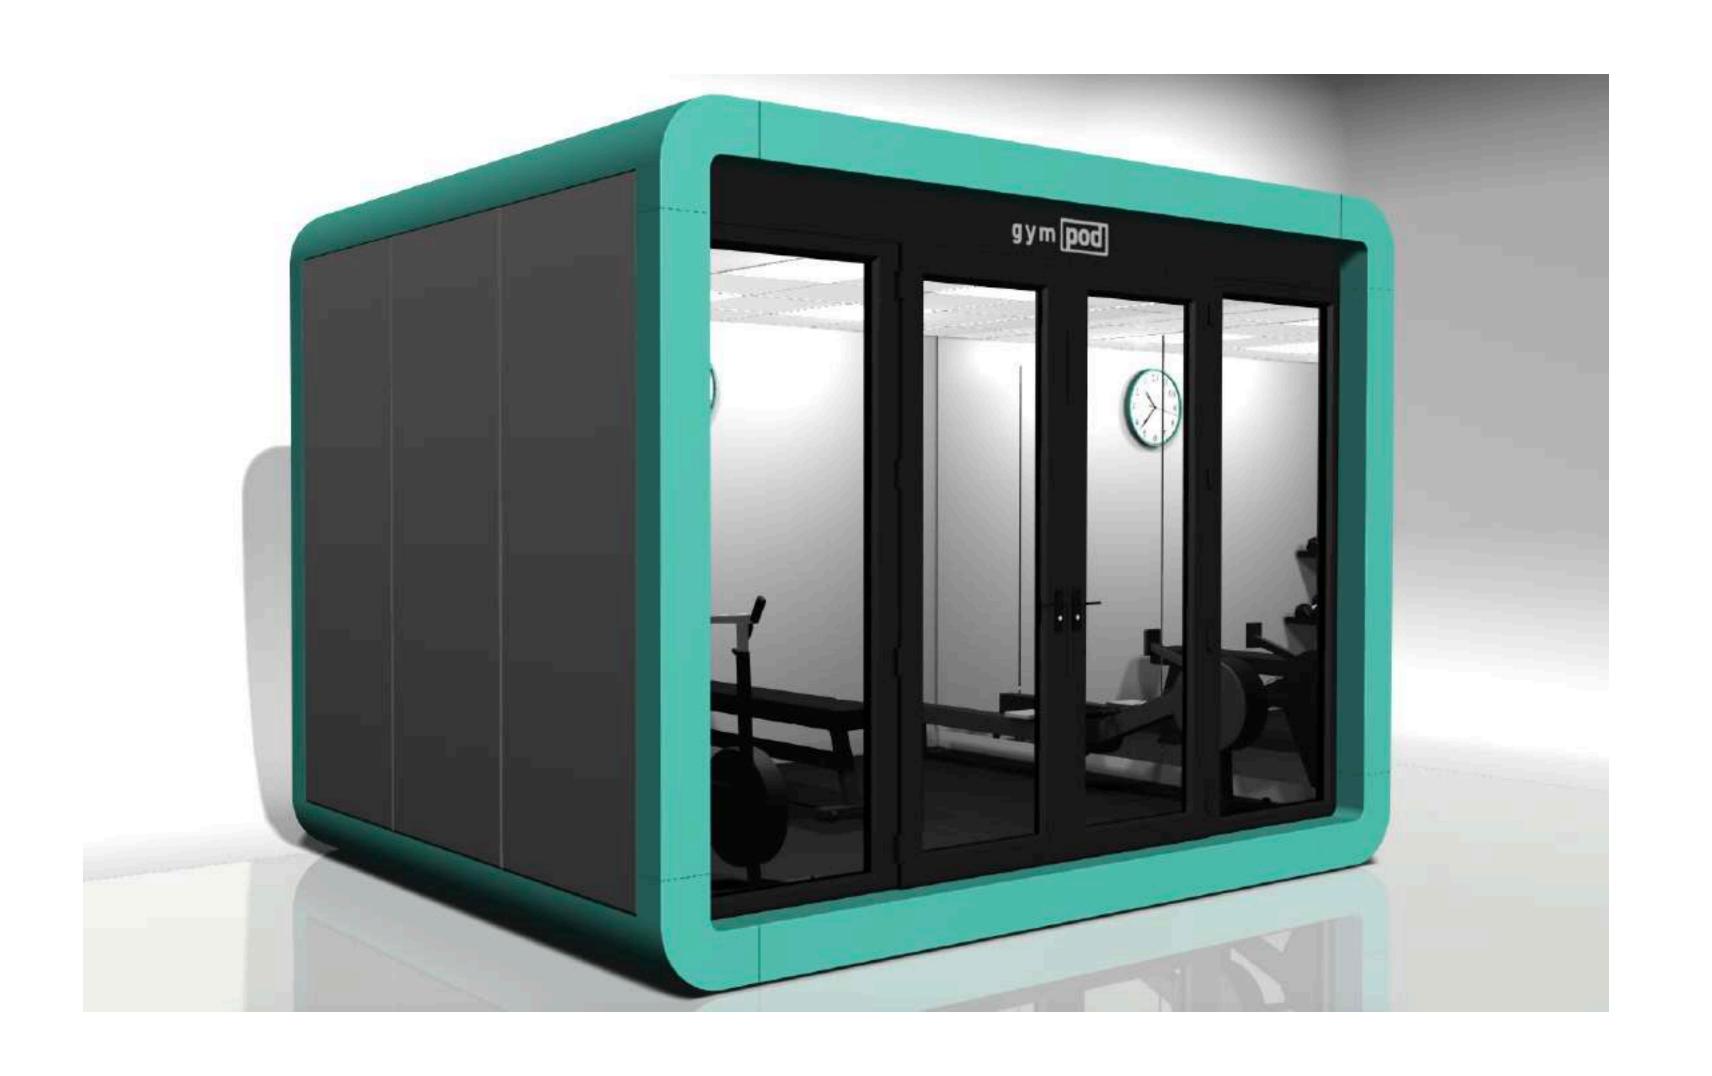

# smart pod

one space • endless uses

Gympod

Brochure



one space · endless uses

## 4m x 3m Gympod













one space · endless uses

#### 6m x 3m Gympod













one space · endless uses

#### 8m x 3m Gympod











# Smartpod Specifications

- Built from insulated panels
- External Finished to requirements, choice of finishes Internal Finished to requirements, choice of finishes Glazing Various glazing finishes and layouts available Suspended ceiling with LED light panels
- Complete with load bearing walls, mirrored wall and electrics Easily relocated
- Delivered fully built or installed on site if access is restricted Little to no maintenance
- 10 year structural warranty Life expectancy of 35+ years



## Photos











# Photos







one space • endless uses

Smartpod, Unit 1 Tuxford Business Park, Ashvale Road, Tuxford, NG22 0NH

01709 570 720 info@teamsmartpod.com www.s