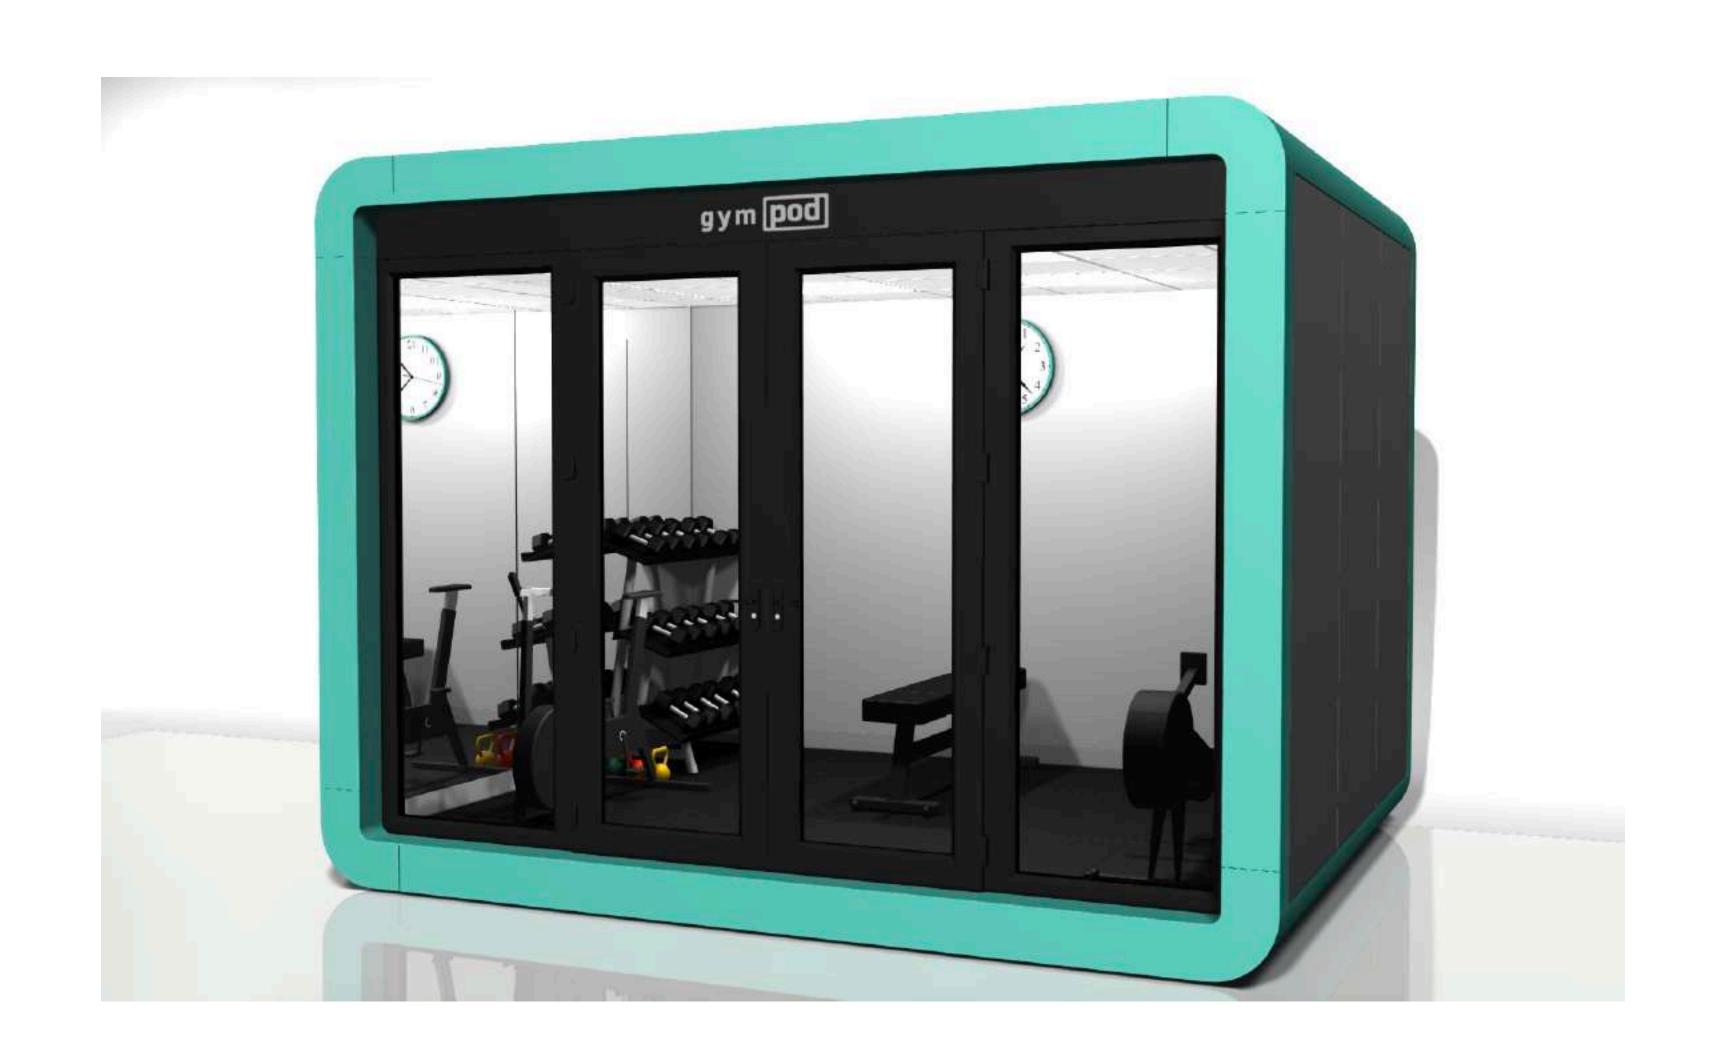

# smart pod

one space • endless uses

Gympod

Brochure



one space · endless uses

## 4m x 3m Gympod













one space · endless uses

#### 6m x 3m Gympod













one space · endless uses

#### 8m x 3m Gympod











# Smartpod Specifications

- Built from insulated panels
- External Finished to requirements, choice of finishes Internal Finished to requirements, choice of finishes Glazing Various glazing finishes and layouts available Suspended ceiling with LED light panels
- Complete with load bearing walls, mirrored wall and electrics Easily relocated
- Delivered fully built or installed on site if access is restricted Little to no maintenance
- 10 year structural warranty Life expectancy of 35+ years



## Photos











# Photos







one space • endless uses

Smartpod, Unit 1 Tuxford Business Park, Ashvale Road, Tuxford, NG22 0NH

01709 570 720 info@teamsmartpod.com www.smart