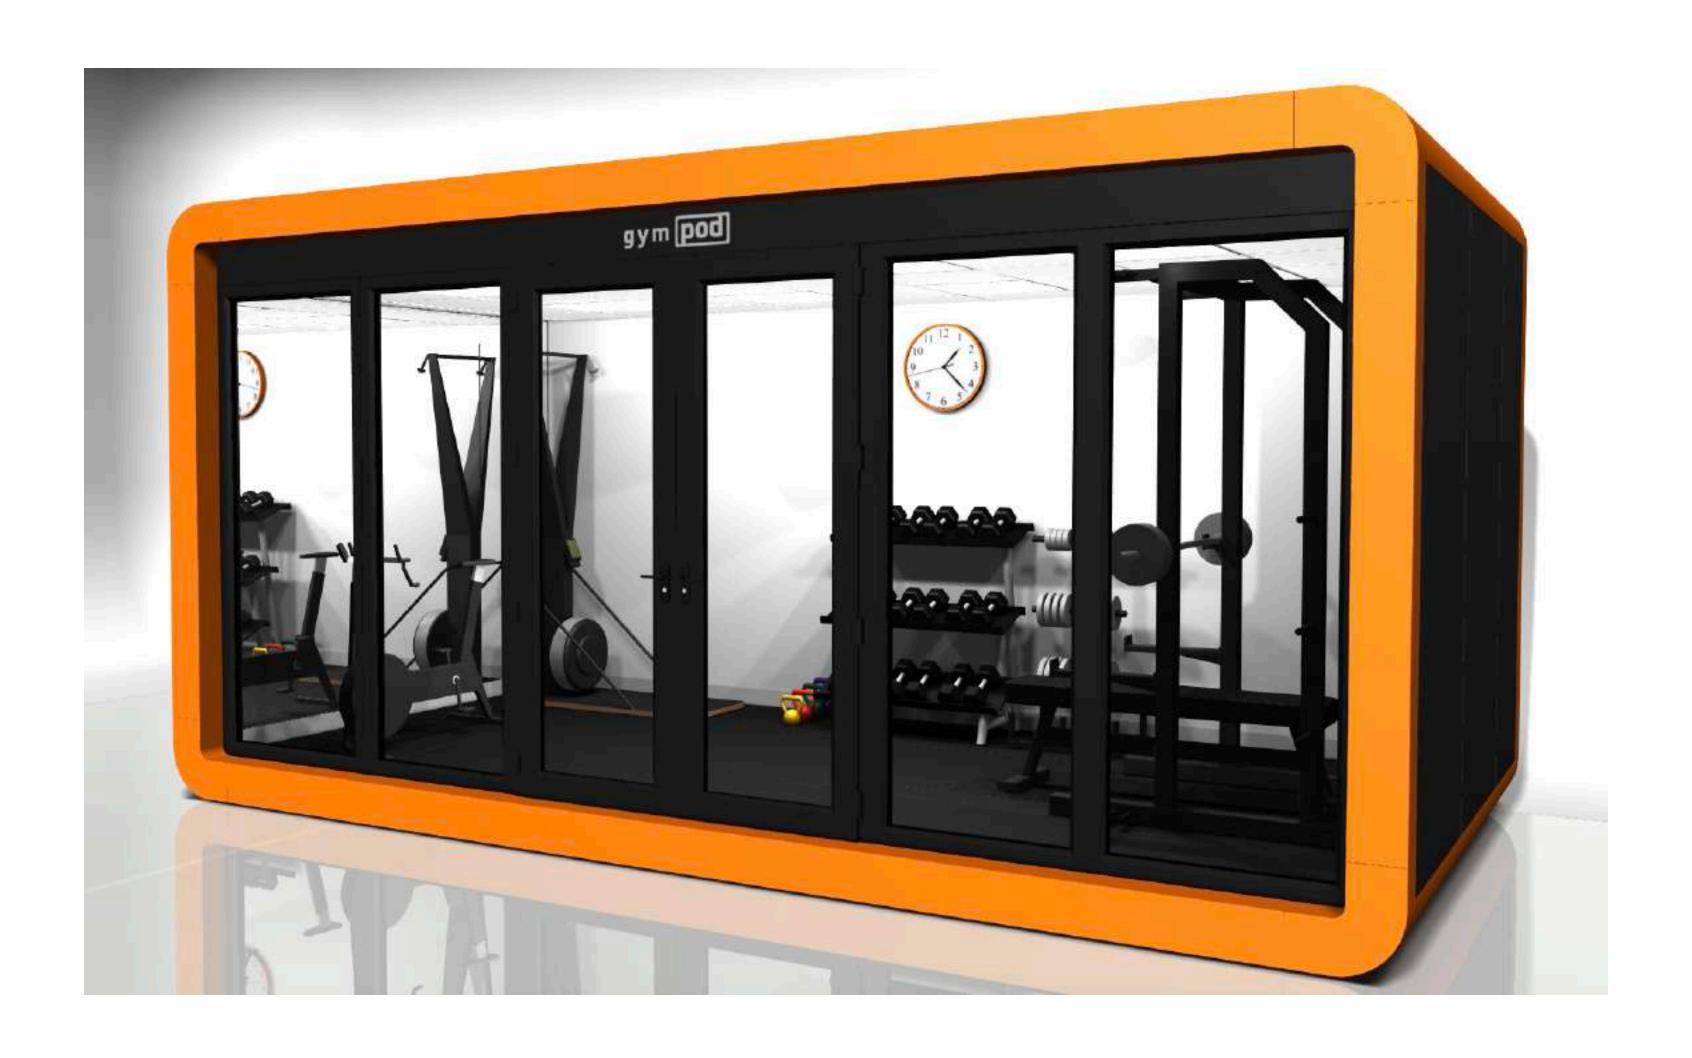

# smart pod

one space • endless uses

Gympod

Brochure



one space · endless uses

## 4m x 3m Gympod













one space · endless uses

#### 6m x 3m Gympod













one space · endless uses

#### 8m x 3m Gympod











# Smartpod Specifications

- Built from insulated panels
- External Finished to requirements, choice of finishes Internal Finished to requirements, choice of finishes Glazing Various glazing finishes and layouts available Suspended ceiling with LED light panels
- Complete with load bearing walls, mirrored wall and electrics Easily relocated
- Delivered fully built or installed on site if access is restricted Little to no maintenance
- 10 year structural warranty Life expectancy of 35+ years



## Photos











# Photos







one space • endless uses

Smartpod, Unit 1 Tuxford Business Park, Ashvale Road, Tuxford, NG22 0NH

01709 570 720 info@teamsmartpod.com www.smartpod.com