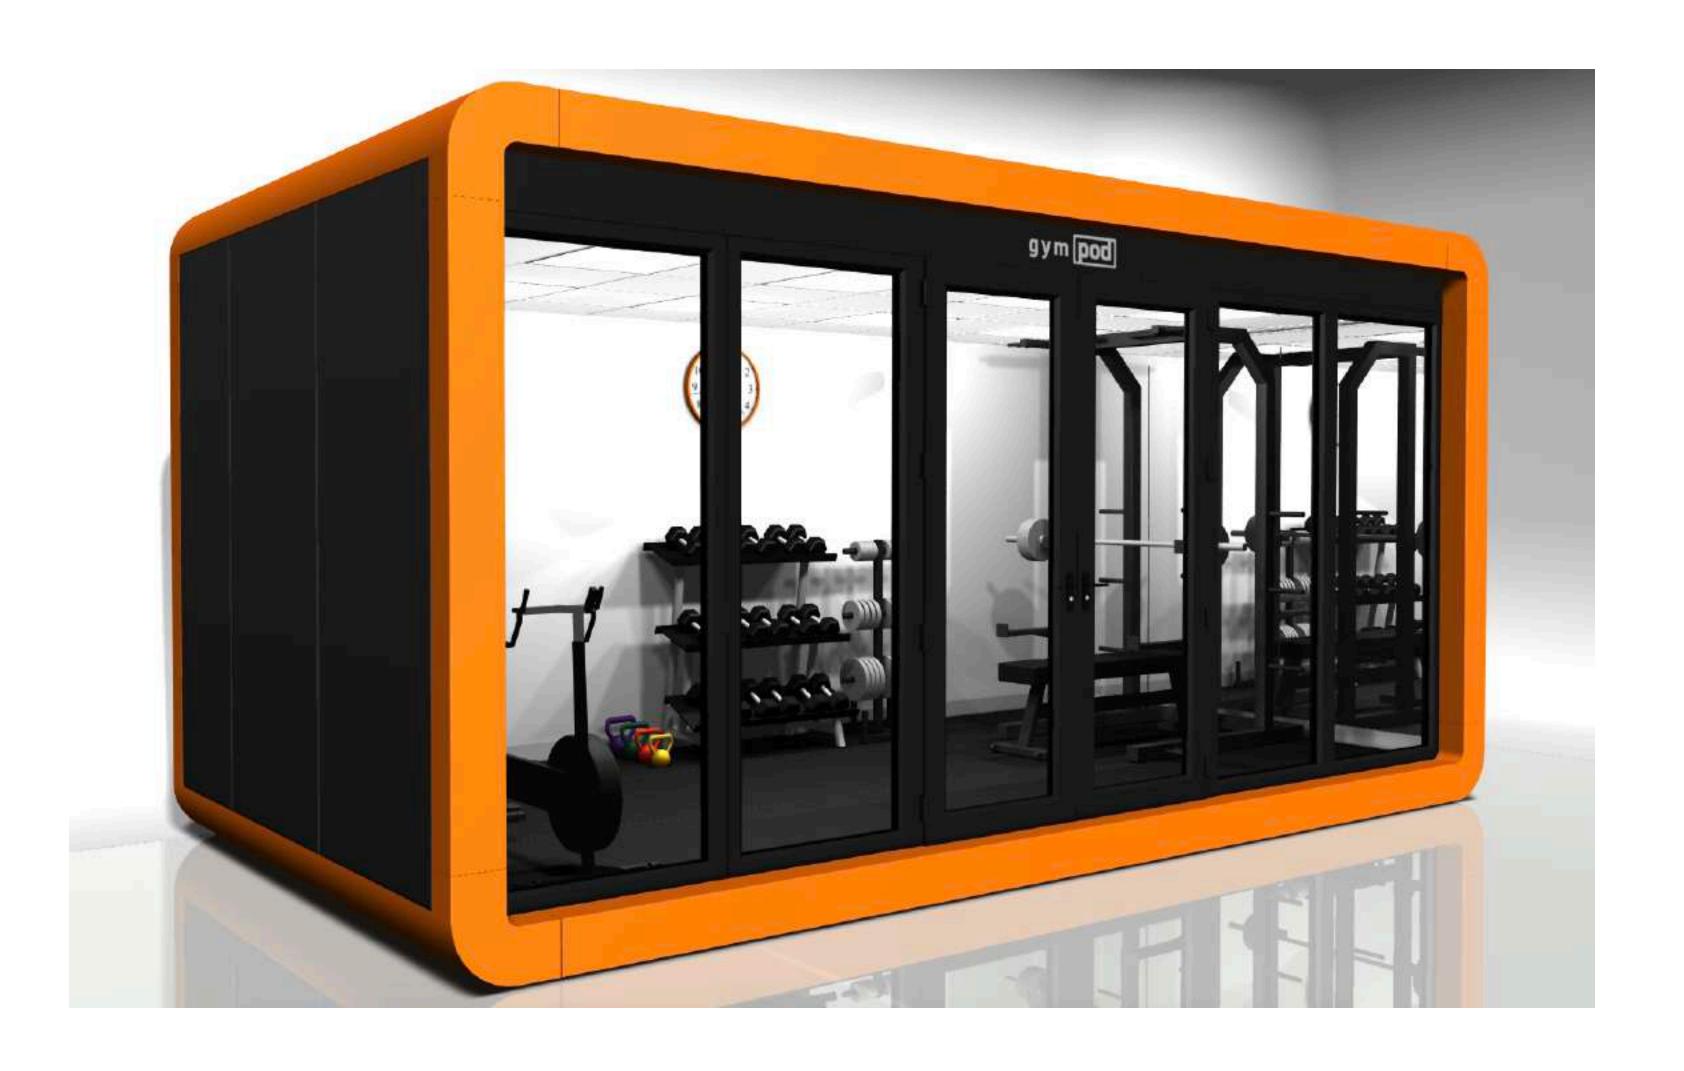

# smart pod

one space • endless uses

Gympod

Brochure



one space · endless uses

## 4m x 3m Gympod













one space · endless uses

#### 6m x 3m Gympod













one space · endless uses

#### 8m x 3m Gympod











# Smartpod Specifications

- Built from insulated panels
- External Finished to requirements, choice of finishes Internal Finished to requirements, choice of finishes Glazing Various glazing finishes and layouts available Suspended ceiling with LED light panels
- Complete with load bearing walls, mirrored wall and electrics Easily relocated
- Delivered fully built or installed on site if access is restricted Little to no maintenance
- 10 year structural warranty Life expectancy of 35+ years



## Photos











# Photos







one space • endless uses

Smartpod, Unit 1 Tuxford Business Park, Ashvale Road, Tuxford, NG22 0NH

01709 570 720 info@teamsmartpod.com www.smartpod.com