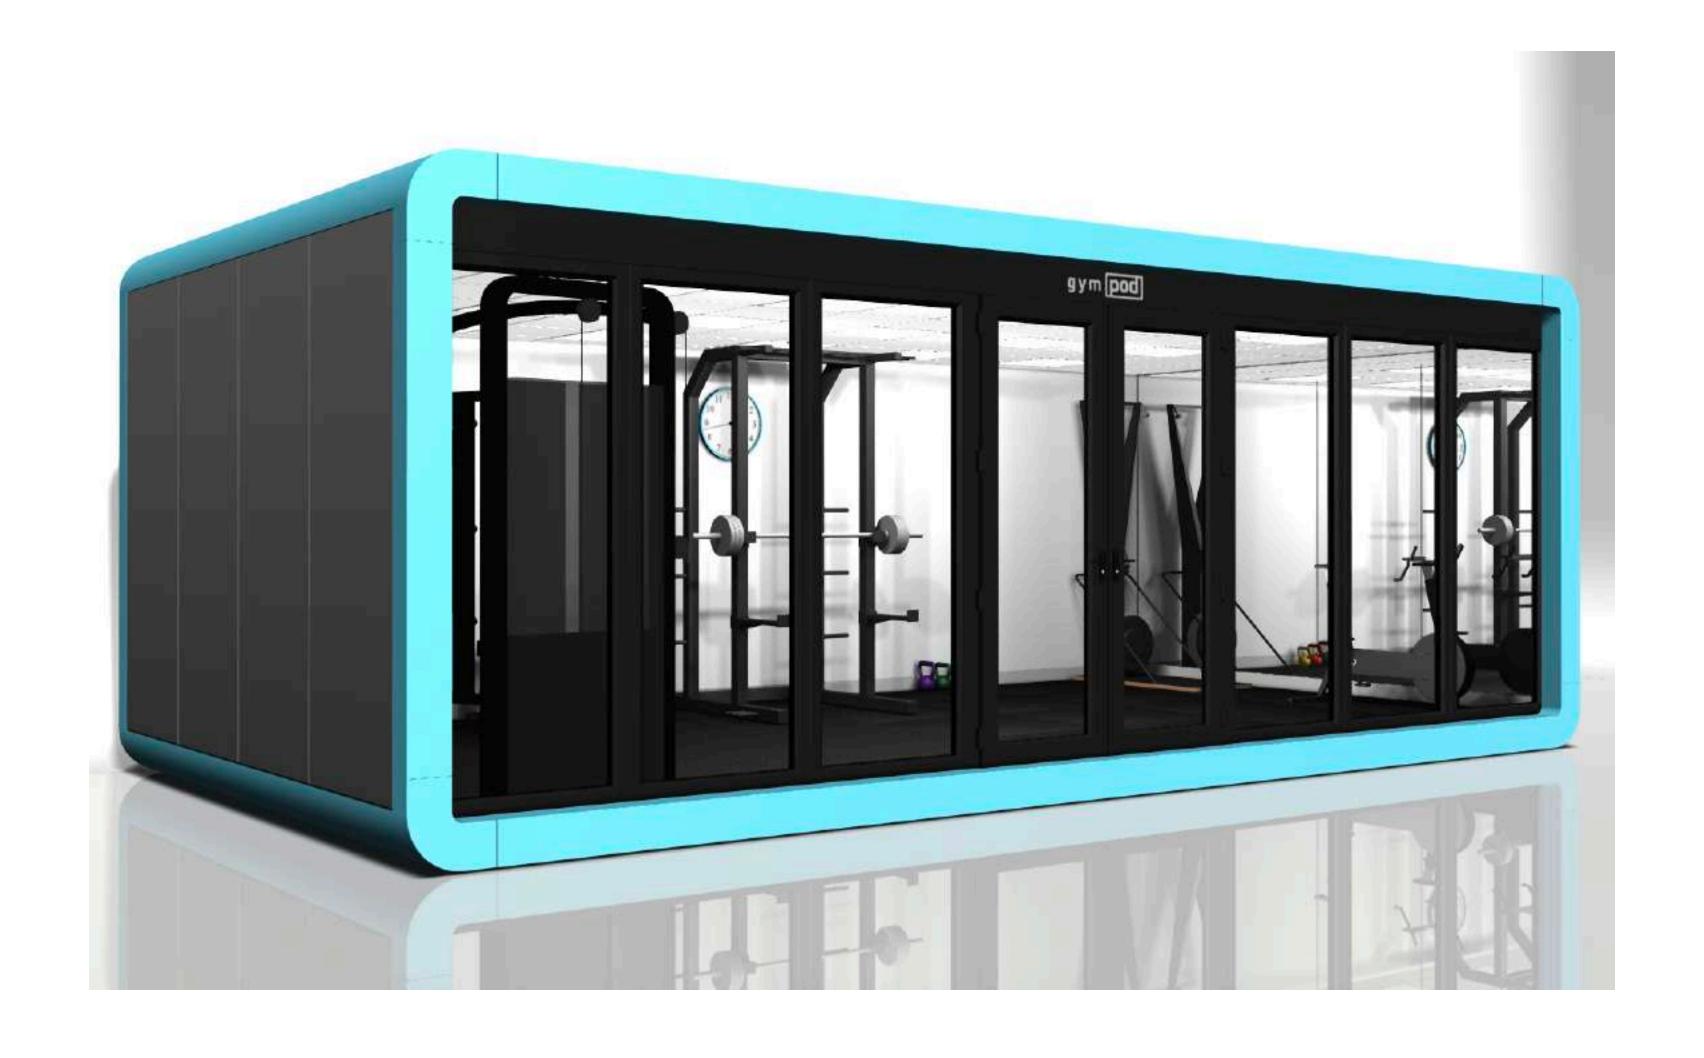

# smart pod

one space • endless uses

Gympod

Brochure



one space · endless uses

## 4m x 3m Gympod













one space · endless uses

#### 6m x 3m Gympod













one space · endless uses

#### 8m x 3m Gympod











# Smartpod Specifications

- Built from insulated panels
- External Finished to requirements, choice of finishes Internal Finished to requirements, choice of finishes Glazing Various glazing finishes and layouts available Suspended ceiling with LED light panels
- Complete with load bearing walls, mirrored wall and electrics Easily relocated
- Delivered fully built or installed on site if access is restricted Little to no maintenance
- 10 year structural warranty Life expectancy of 35+ years



## Photos











# Photos







one space • endless uses

Smartpod, Unit 1 Tuxford Business Park, Ashvale Road, Tuxford, NG22 0NH

01709 570 720 info@teamsmartpod.com www.smartpod.com