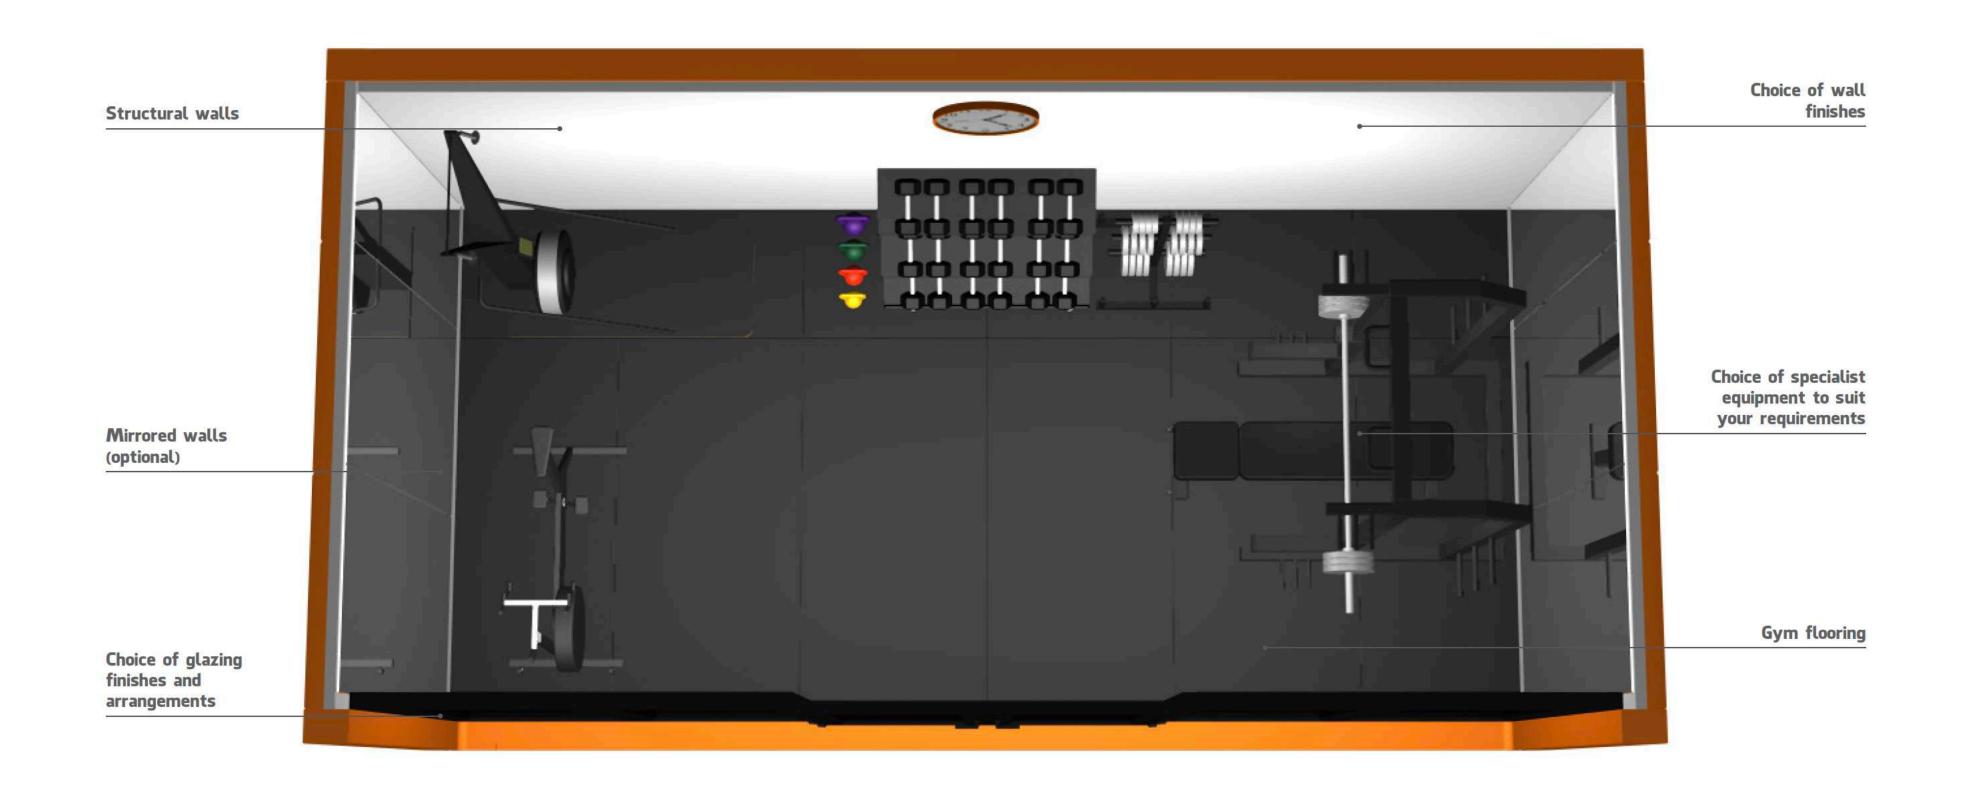

#### 8m x 3m Gympod

# Smartpod Specifications

- Built from insulated panels
- External Finished to requirements, choice of finishes Internal Finished to requirements, choice of finishes Glazing Various glazing finishes and layouts available Suspended ceiling with LED light panels
- Complete with load bearing walls, mirrored wall and electrics Easily relocated
- Delivered fully built or installed on site if access is restricted Little to no maintenance
- 10 year structural warranty Life expectancy of 35+ years