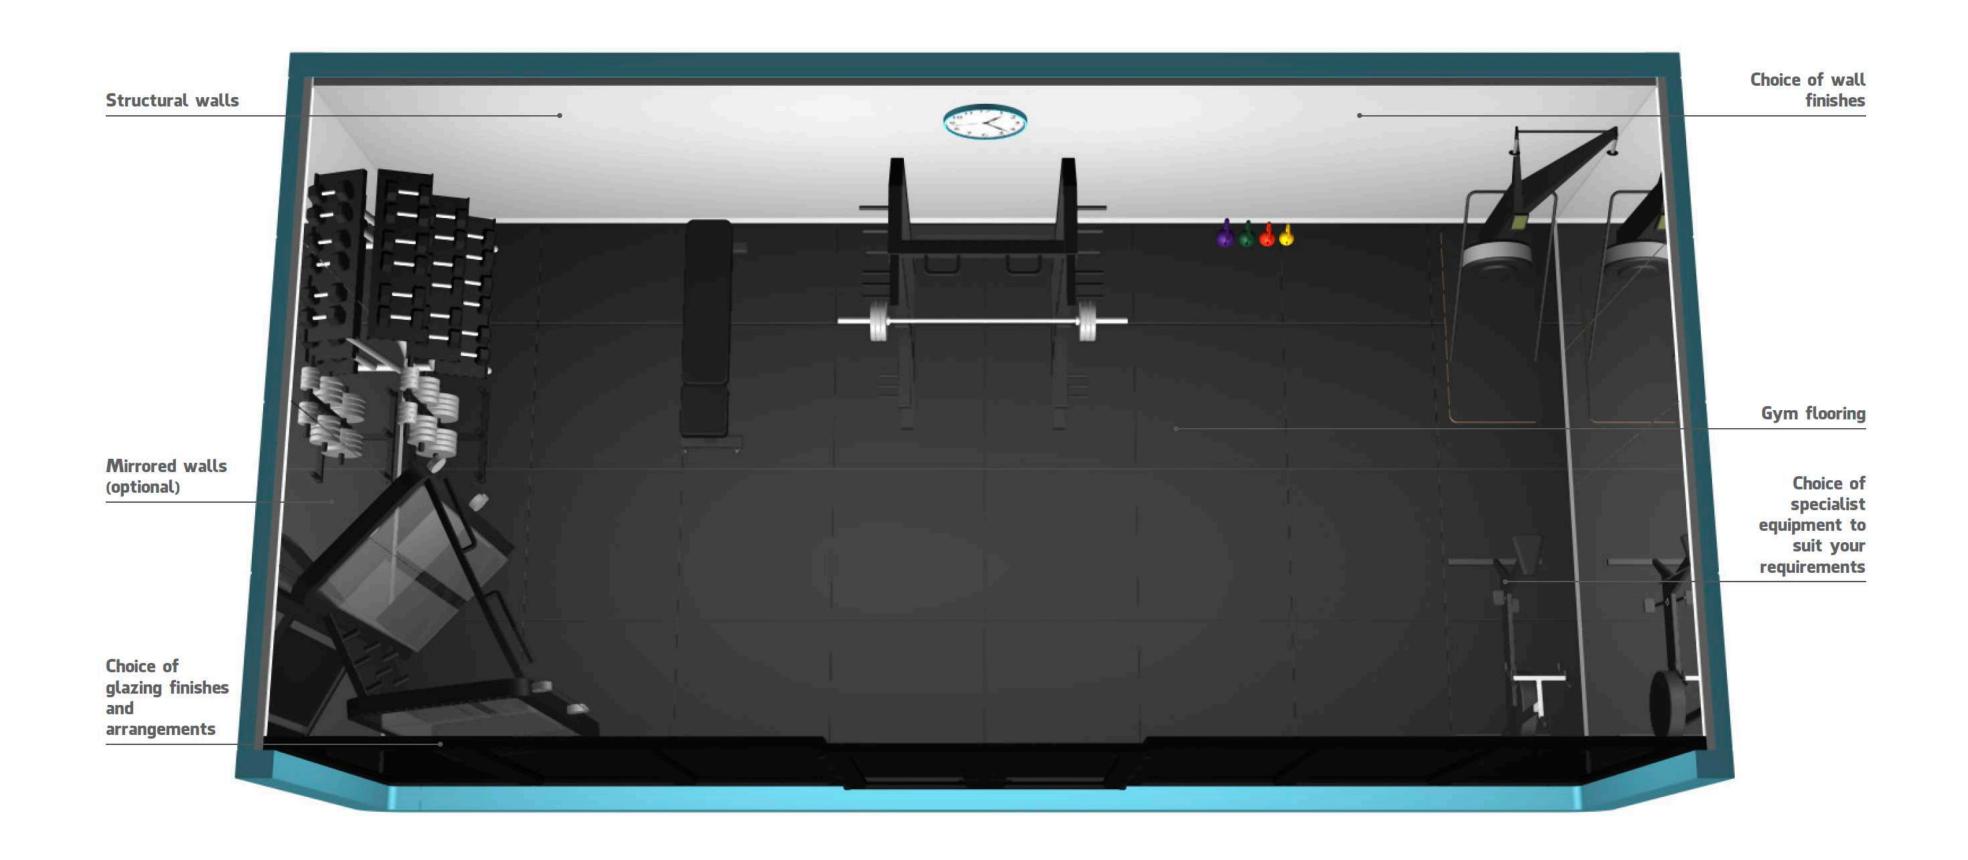

# Smartpod Specifications

- Built from insulated panels
- External Finished to requirements, choice of finishes Internal Finished to requirements, choice of finishes Glazing Various glazing finishes and layouts available Suspended ceiling with LED light panels
- Complete with load bearing walls, mirrored wall and electrics Easily relocated
- Delivered fully built or installed on site if access is restricted Little to no maintenance
- 10 year structural warranty Life expectancy of 35+ years