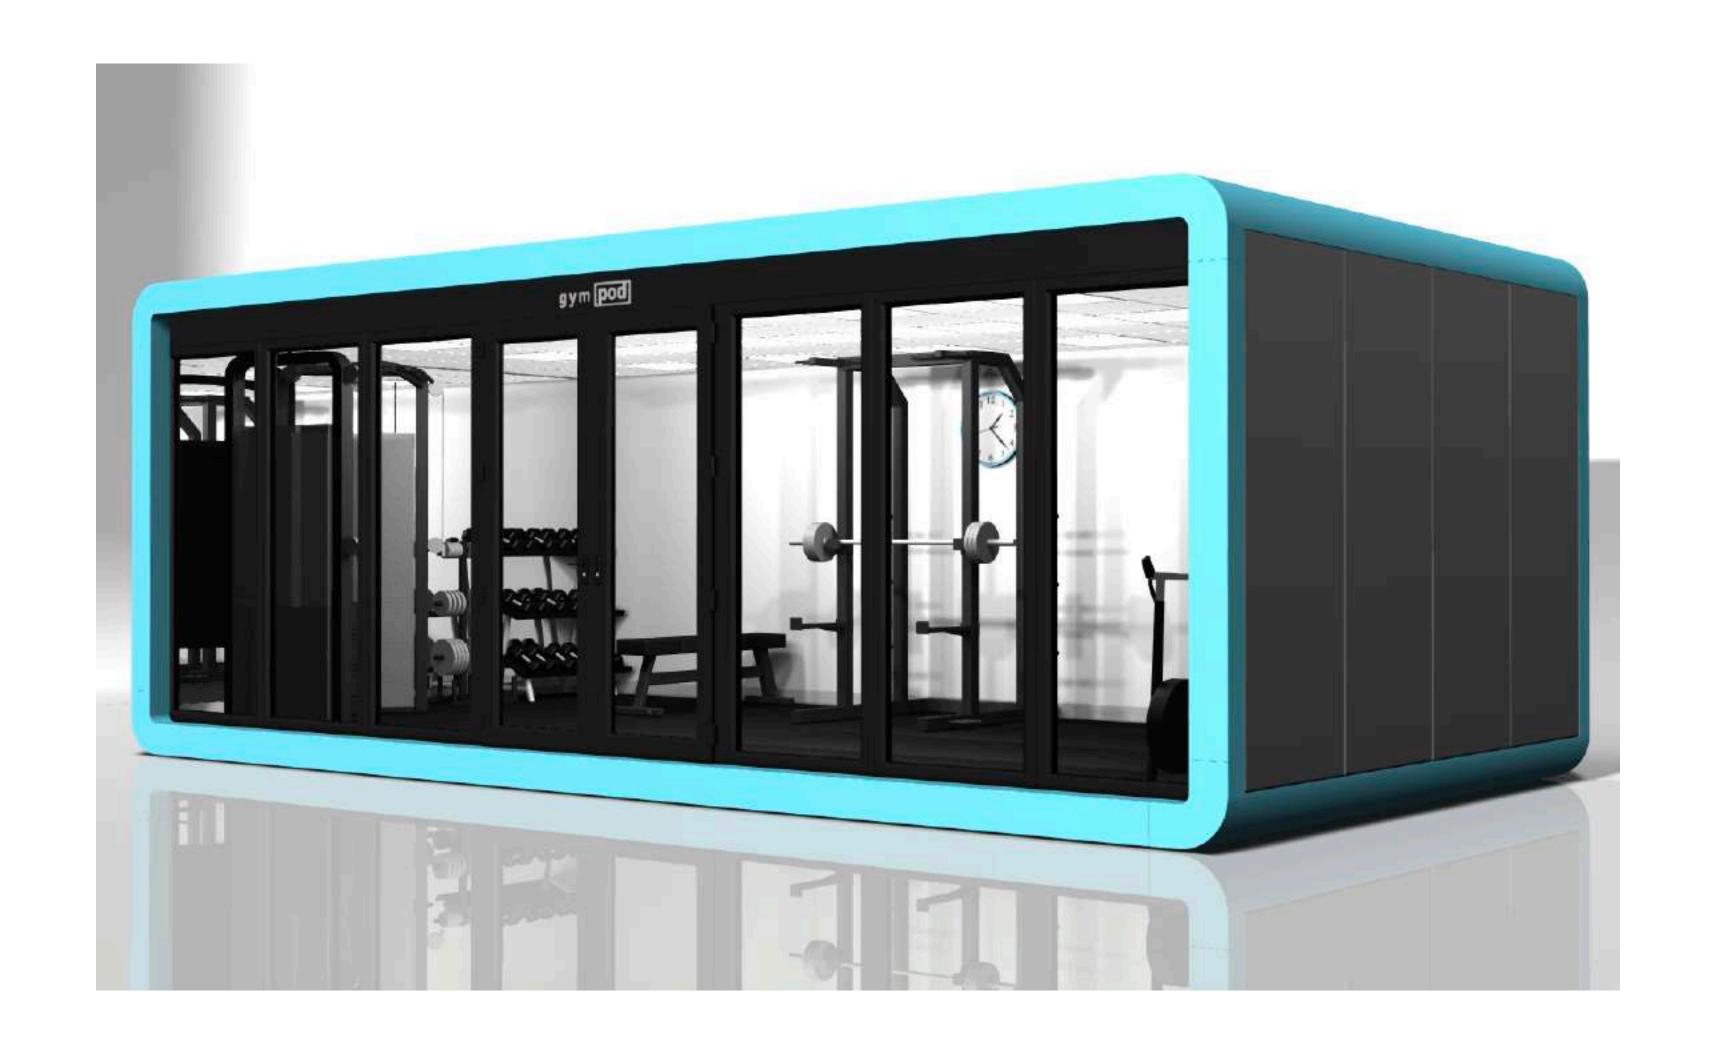

## 4m x 3m Gympod

one space · endless uses

#### 6m x 3m Gympod

one space · endless uses

#### 8m x 3m Gympod

# Smartpod Specifications

- Built from insulated panels
- External Finished to requirements, choice of finishes Internal Finished to requirements, choice of finishes Glazing Various glazing finishes and layouts available Suspended ceiling with LED light panels
- Complete with load bearing walls, mirrored wall and electrics Easily relocated
- Delivered fully built or installed on site if access is restricted Little to no maintenance
- 10 year structural warranty Life expectancy of 35+ years