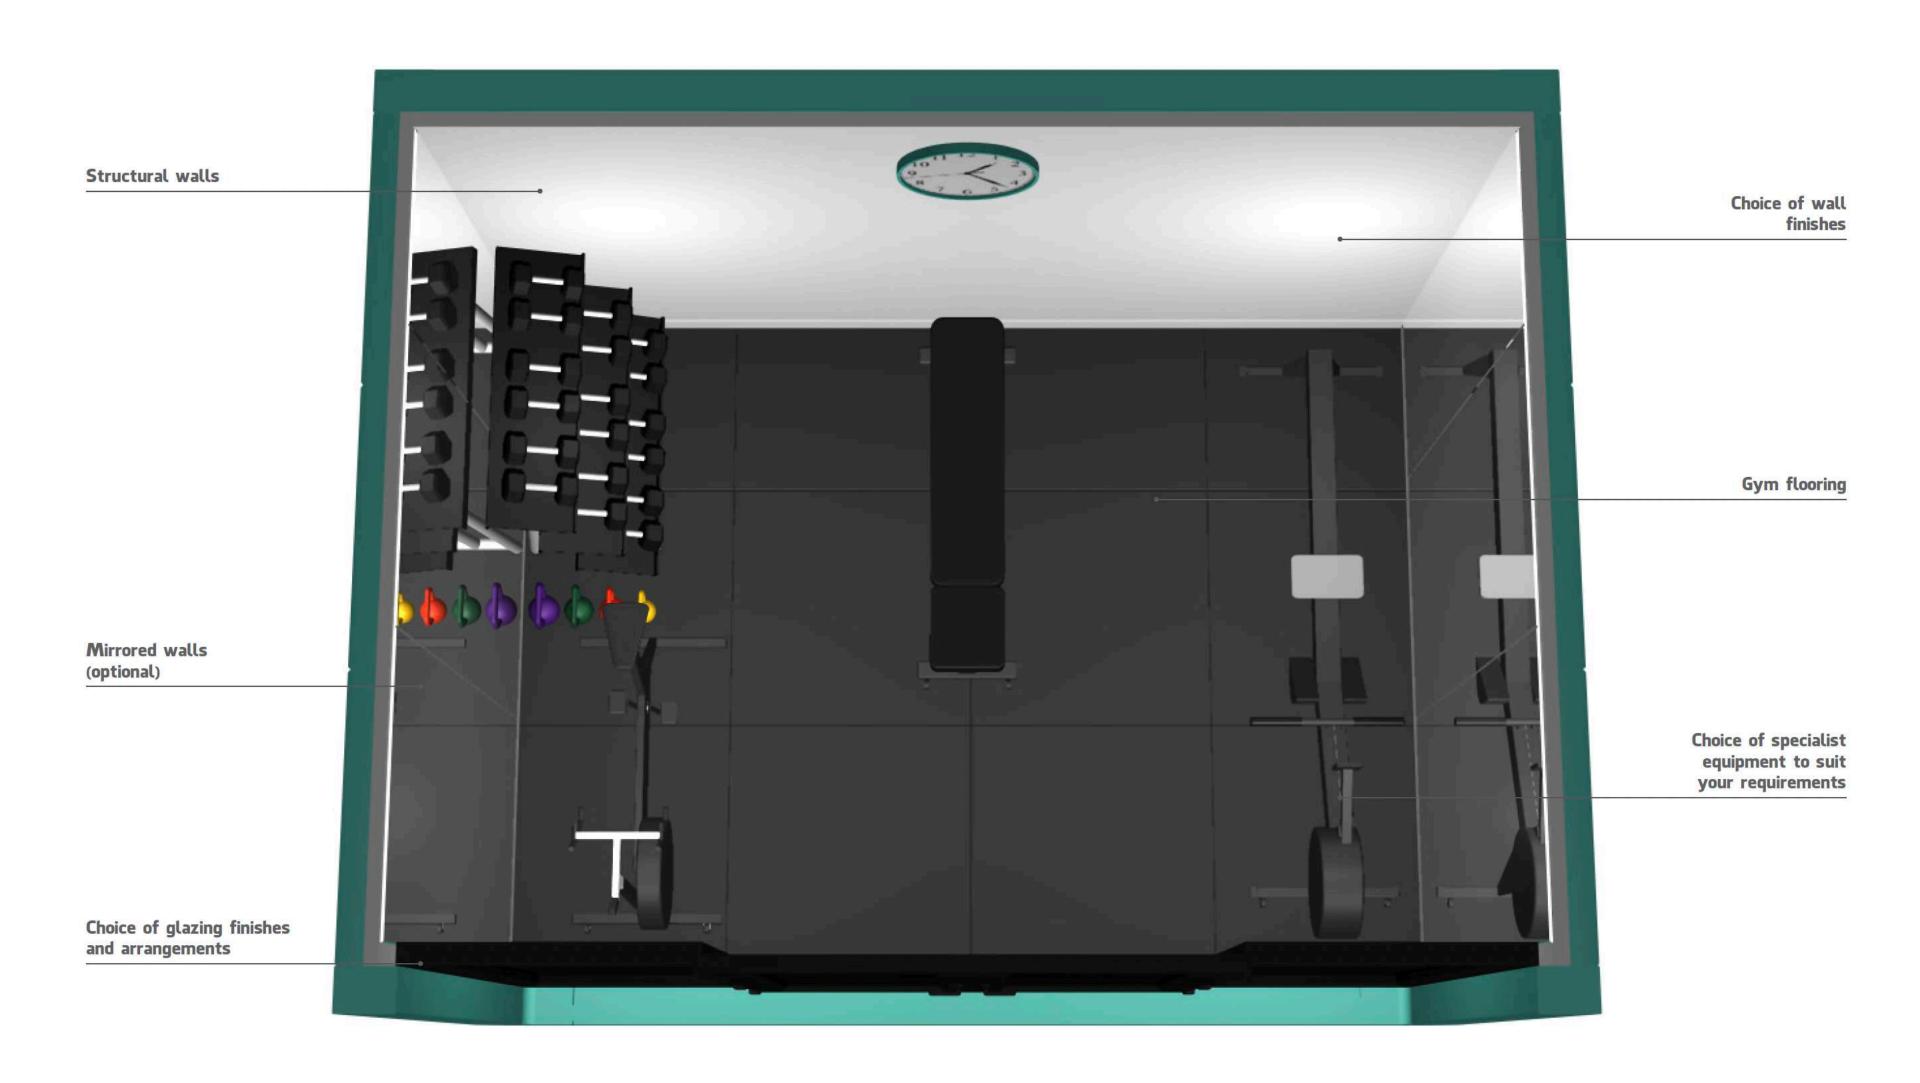

## 4m x 3m Gympod

one space · endless uses

# Smartpod Specifications

- Built from insulated panels
- External Finished to requirements, choice of finishes Internal Finished to requirements, choice of finishes Glazing Various glazing finishes and layouts available Suspended ceiling with LED light panels
- Complete with load bearing walls, mirrored wall and electrics Easily relocated
- Delivered fully built or installed on site if access is restricted Little to no maintenance
- 10 year structural warranty Life expectancy of 35+ years