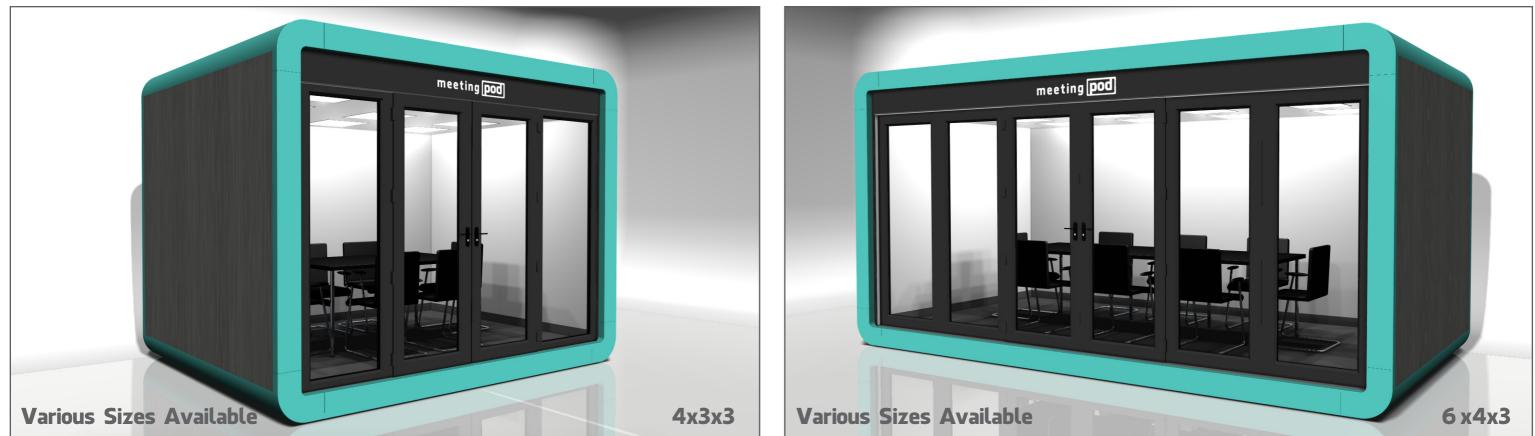

## **Office/Meeting Pods**

Copyright © Smartpod. All Rights Reserved.

**External Dimensions** 

- W 3000mm
- D 3000mm
- H 3000mm
- W 2800mm D - 2800mm

  - H 2700mm

Internal Dimensions

Various sizes also available