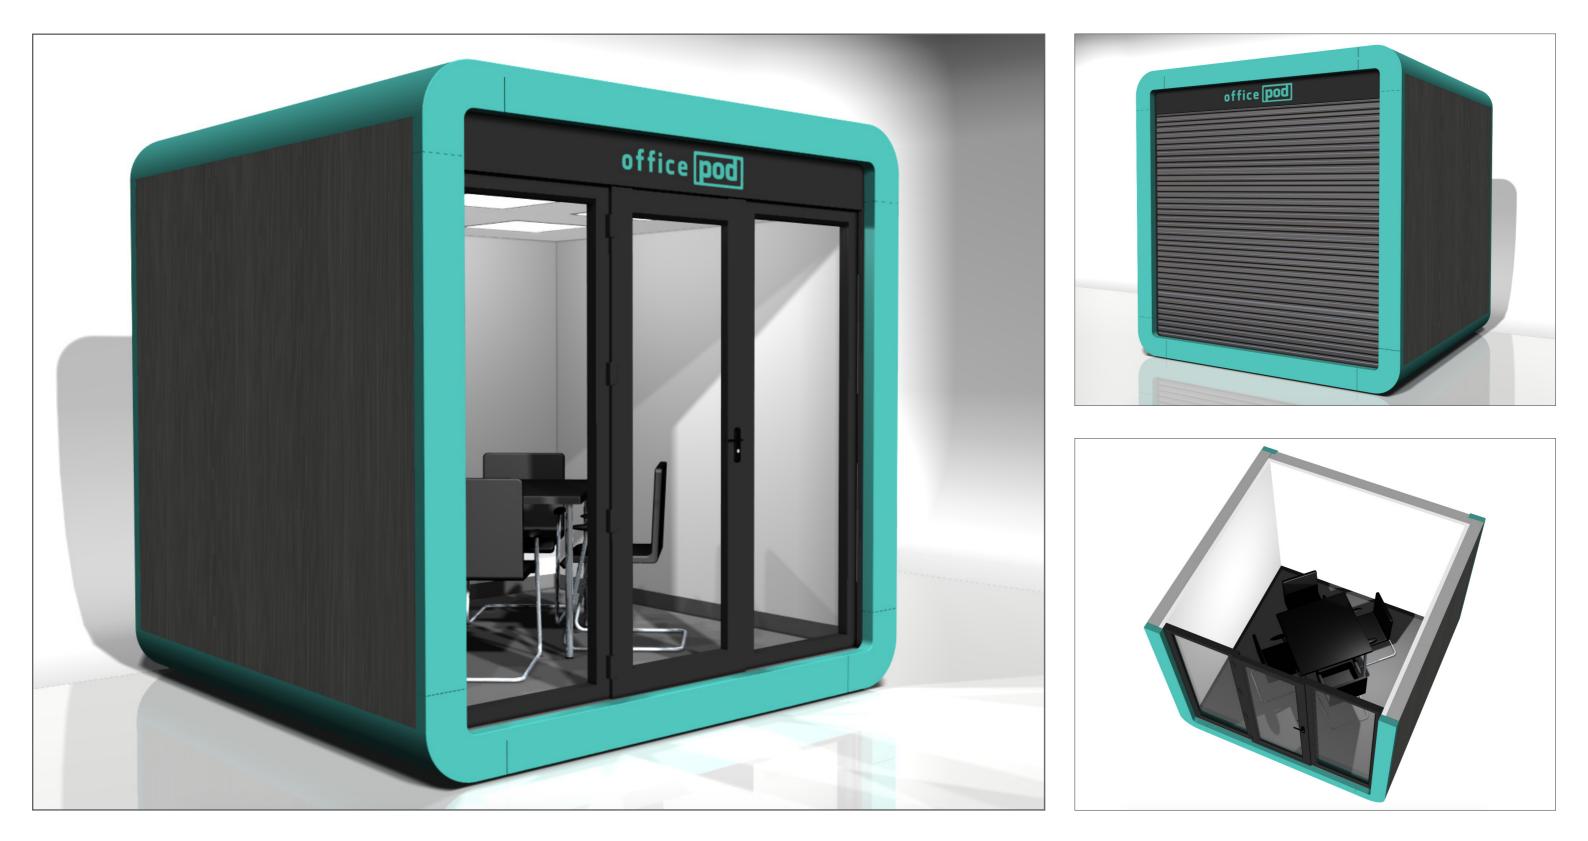

## **Office/Meeting Pods**

Copyright © Smartpod. All Rights Reserved.

**External Dimensions** 

- W 3000mm
- D 3000mm
- H 3000mm
- W 2800mm D - 2800mm

  - H 2700mm

Internal Dimensions

Various sizes also available

#### **Specifications**

- \* Modular design for maximum flexibility
- \* Designed for external or internal use
- \* Choice of colour and internal / external finish
- \* Double glazed with toughened glass
- \* Site installed in as little as a day
- \* Site survey & ground preparation can be arranged
- \* Available from stock or bespoke manufactured
- \* Fitted with power sockets, LED lighting, heating optional
  - \* Factory assembled or flat packed for installation in tight spaces

### **Office/Meeting Pod**

- \* Optional roller shutter
- \* Easily relocated
- \* 10 year structural warranty
- \* Life expectancy of 35+ years
- \* Finance available