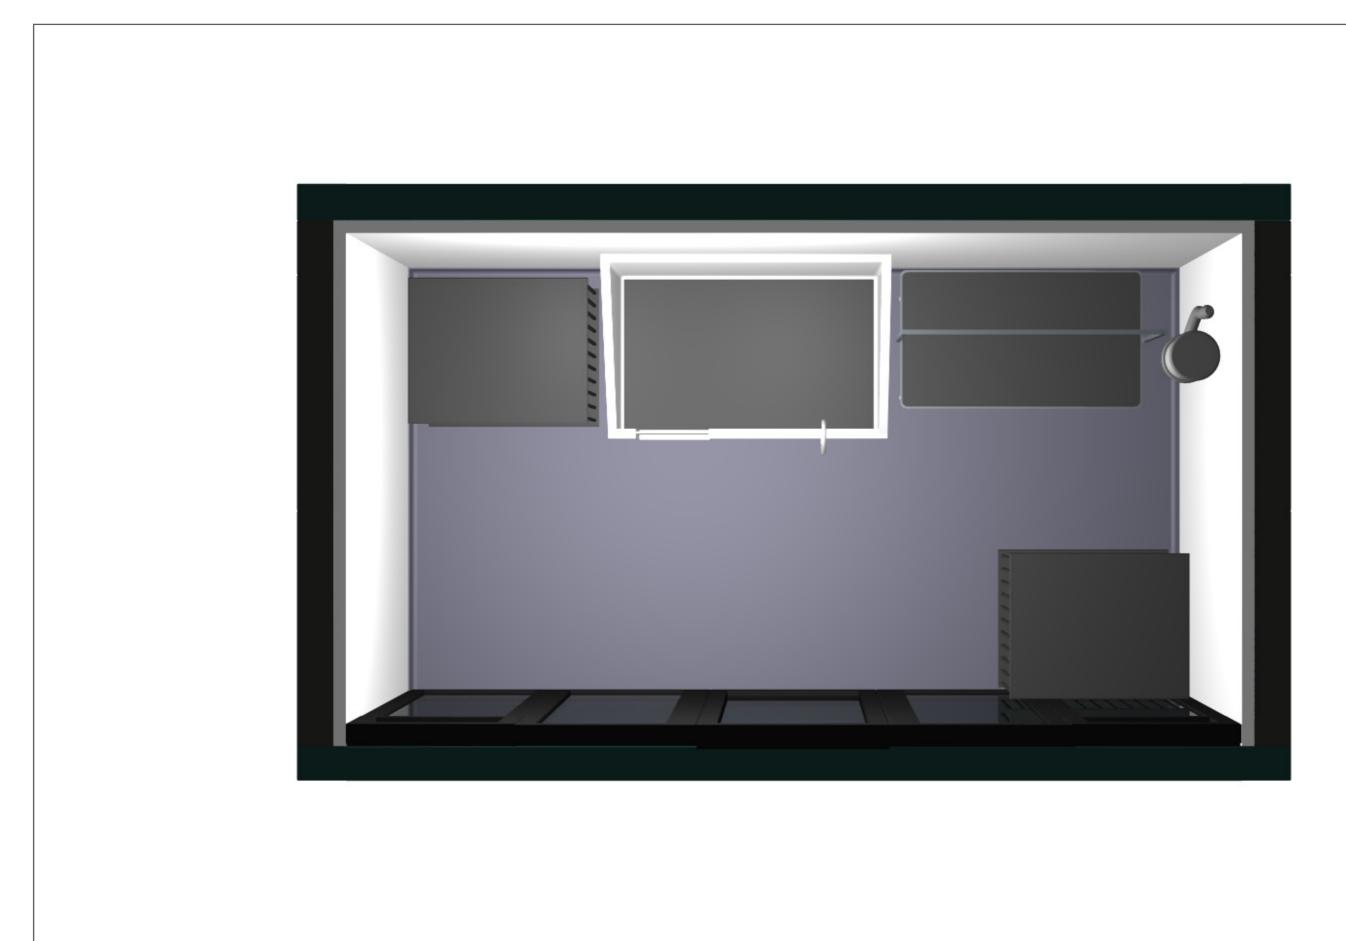

## Professional Dog Grooming Pod





## **Concept Example**





## **Concept Example**







## **Concept Example**



























### **Technical Drawing – For Planning Permission**









### 4m x 2.4m – Equipment Layout Example





#### Internally & externally finished to requirements including; RAL finish feature trim surround Washable hygienic wall panels Pet robust flooring Hygienic suspended ceiling with LED lights All electrics **Double glazed with toughened glass**

The pods are; Factory built and delivered ready to use (depending on access – built on site available) **Comply with current building regulations Easily relocated** 10 year structural warranty – life expectancy of 35+ years

#### **Specifications**





# smart pod one space...endless uses

Smartpod Unit 1 Tuxford Business Park Ashvale Road Tuxford NG22 ONH

Tel: 01709 570 720 E: info@teamsmartpod.com W: www.smartpod.space