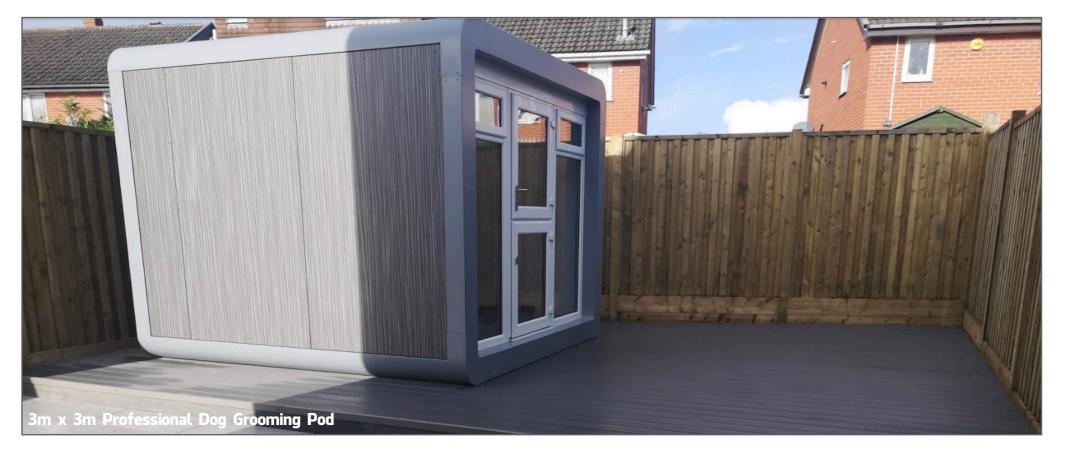

## Professional Dog Grooming Pod





## **Concept Example**





## **Concept Example**







## **Concept Example**



























### **Technical Drawing – For Planning Permission**









### 4m x 2.4m – Equipment Layout Example





#### Internally & externally finished to requirements including; RAL finish feature trim surround Washable hygienic wall panels Pet robust flooring Hygienic suspended ceiling with LED lights All electrics **Double glazed with toughened glass**

The pods are; Factory built and delivered ready to use (depending on access – built on site available) **Comply with current building regulations Easily relocated** 10 year structural warranty – life expectancy of 35+ years

#### **Specifications**





# smart pod one space...endless uses

Smartpod Unit 1 Tuxford Business Park Ashvale Road Tuxford NG22 ONH

Tel: 01709 570 720 E: info@teamsmartpod.com W: www.smartpod.space