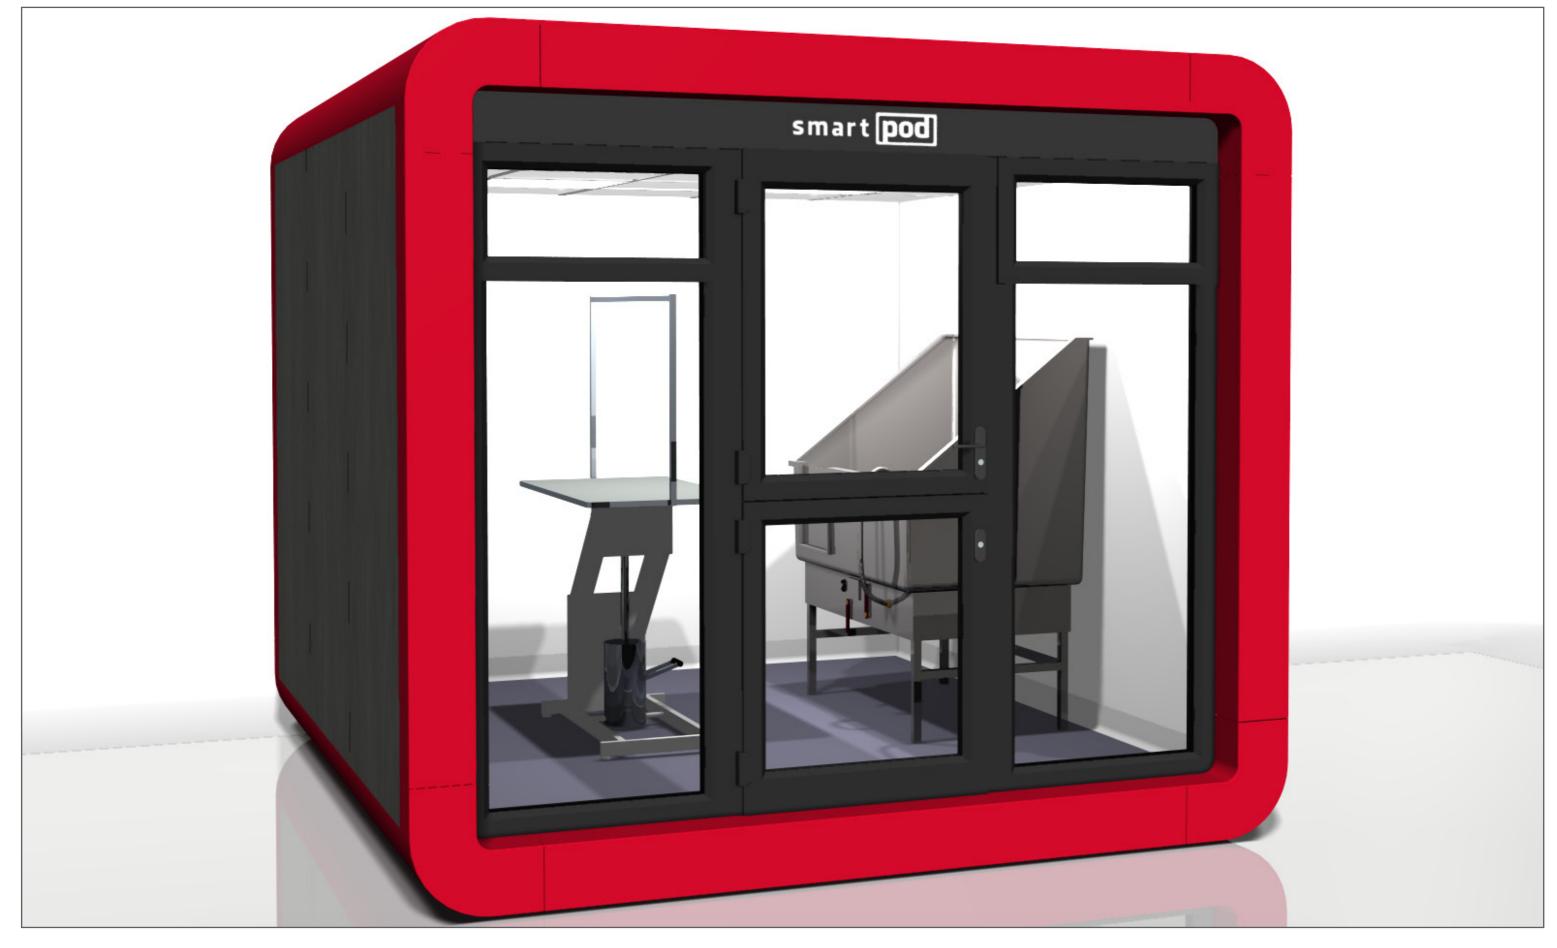

## **Concept Example**

### 4m x 2.4m – Equipment Layout Example

#### Internally & externally finished to requirements including; RAL finish feature trim surround Washable hygienic wall panels Pet robust flooring Hygienic suspended ceiling with LED lights All electrics **Double glazed with toughened glass**