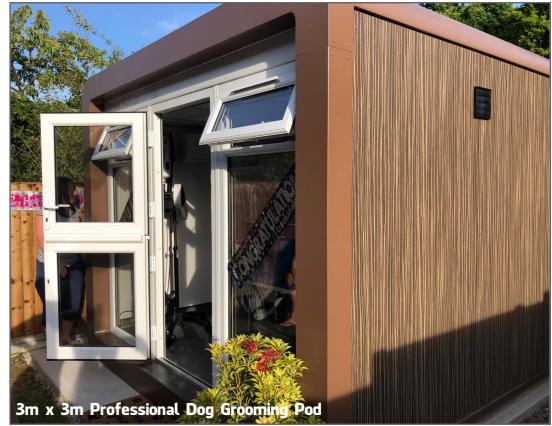

## Professional Dog Grooming Pod





## **Concept Example**





## **Concept Example**







## **Concept Example**



























### **Technical Drawing – For Planning Permission**









### 4m x 2.4m – Equipment Layout Example





#### Internally & externally finished to requirements including; RAL finish feature trim surround Washable hygienic wall panels Pet robust flooring Hygienic suspended ceiling with LED lights All electrics **Double glazed with toughened glass**

The pods are; Factory built and delivered ready to use (depending on access – built on site available) **Comply with current building regulations Easily relocated** 10 year structural warranty – life expectancy of 35+ years

#### **Specifications**





# smart pod one space...endless uses

Smartpod Unit 1 Tuxford Business Park Ashvale Road Tuxford NG22 ONH

Tel: 01709 570 720 E: info@teamsmartpod.com W: www.smartpod.space