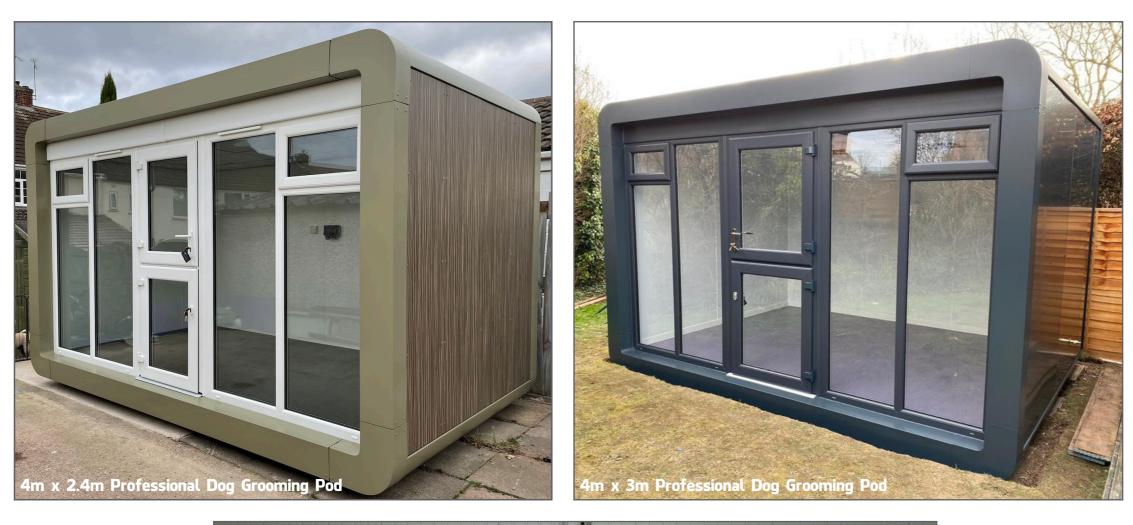

## Professional Dog Grooming Pod





## **Concept Example**





## **Concept Example**







## **Concept Example**



























### **Technical Drawing – For Planning Permission**









### 4m x 2.4m – Equipment Layout Example





#### Internally & externally finished to requirements including; RAL finish feature trim surround Washable hygienic wall panels Pet robust flooring Hygienic suspended ceiling with LED lights All electrics **Double glazed with toughened glass**

The pods are; Factory built and delivered ready to use (depending on access – built on site available) **Comply with current building regulations Easily relocated** 10 year structural warranty – life expectancy of 35+ years

#### **Specifications**





# smart pod one space...endless uses

Smartpod Unit 1 Tuxford Business Park Ashvale Road Tuxford NG22 ONH

Tel: 01709 570 720 E: info@teamsmartpod.com W: www.smartpod.space