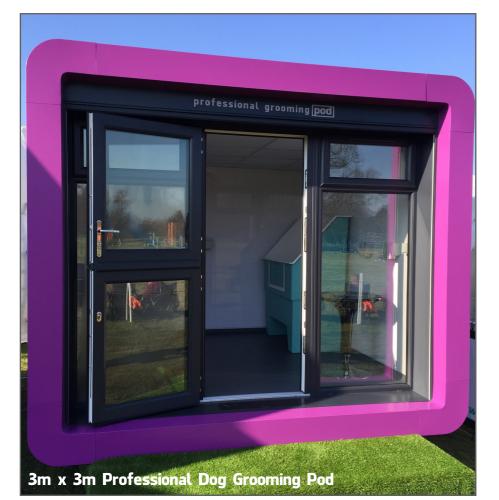

## Professional Dog Grooming Pod





## **Concept Example**





## **Concept Example**







## **Concept Example**



























### **Technical Drawing – For Planning Permission**









### 4m x 2.4m – Equipment Layout Example





#### Internally & externally finished to requirements including; RAL finish feature trim surround Washable hygienic wall panels Pet robust flooring Hygienic suspended ceiling with LED lights All electrics **Double glazed with toughened glass**

The pods are; Factory built and delivered ready to use (depending on access – built on site available) **Comply with current building regulations Easily relocated** 10 year structural warranty – life expectancy of 35+ years

#### **Specifications**





# smart pod one space...endless uses

Smartpod Unit 1 Tuxford Business Park Ashvale Road Tuxford NG22 ONH

Tel: 01709 570 720 E: info@teamsmartpod.com W: www.smartpod.spa