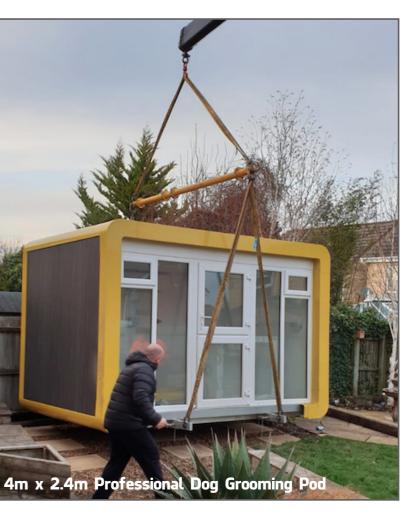

## Professional Dog Grooming Pod

The pods are; Factory built and delivered ready to use (depending on access – built on site available) **Comply with current building regulations Easily relocated** 10 year structural warranty – life expectancy of 35+ years