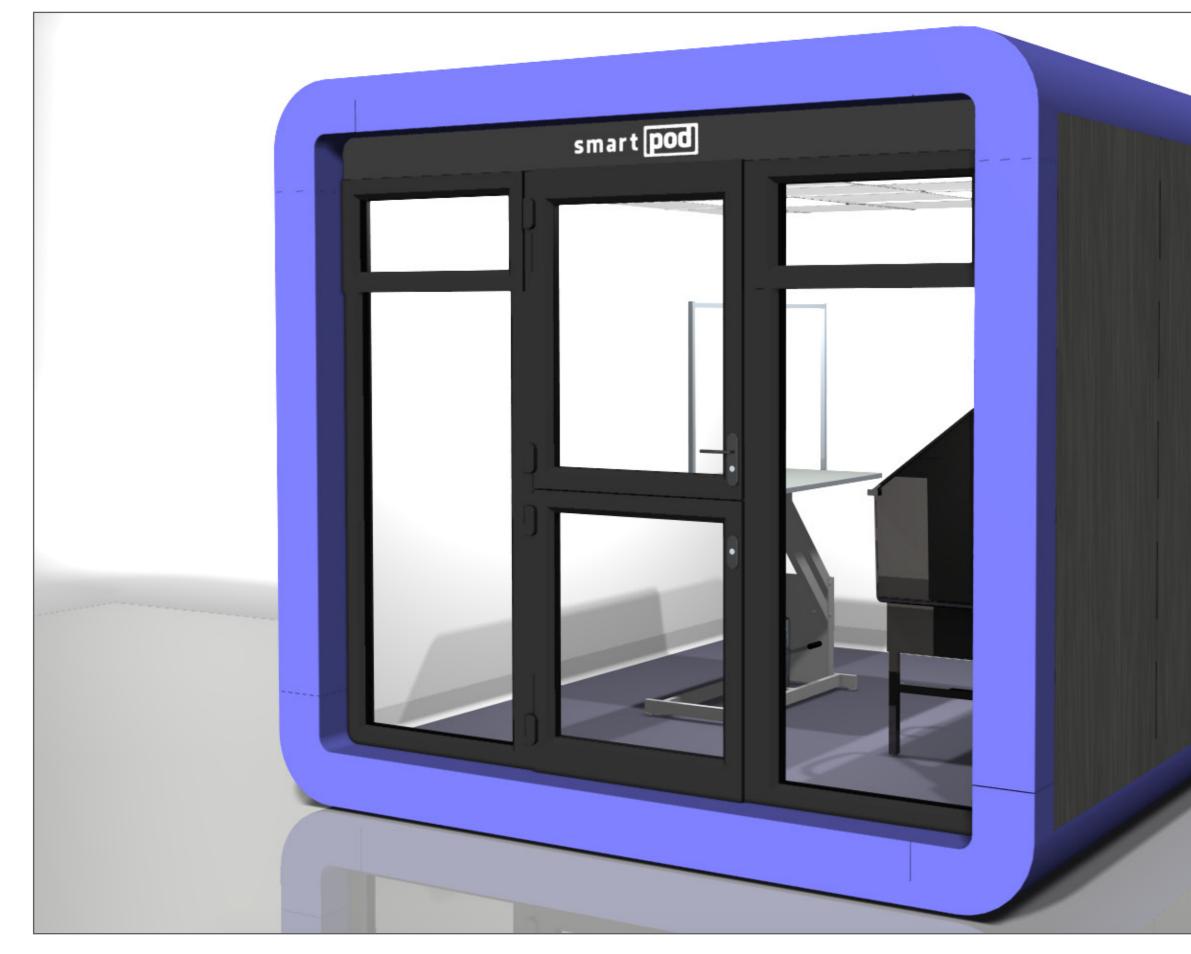

## **Concept Example**

### 4m x 2.4m – Equipment Layout Example

#### Internally & externally finished to requirements including; RAL finish feature trim surround Washable hygienic wall panels Pet robust flooring Hygienic suspended ceiling with LED lights All electrics **Double glazed with toughened glass**