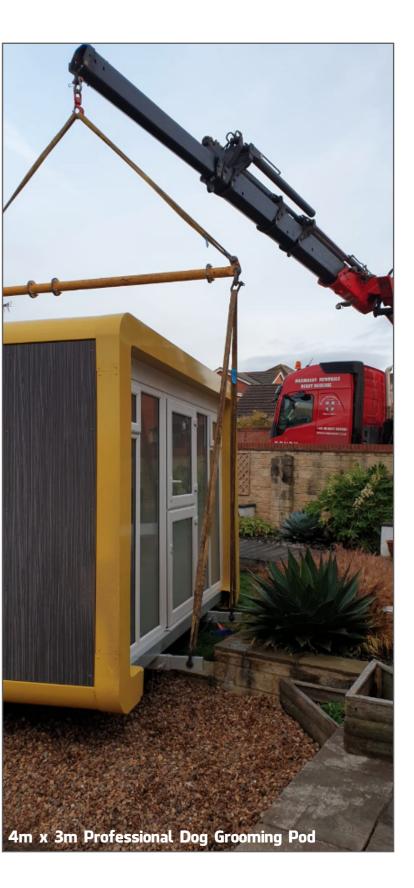

The pods are; Factory built and delivered ready to use (depending on access – built on site available) **Comply with current building regulations Easily relocated** 10 year structural warranty – life expectancy of 35+ years