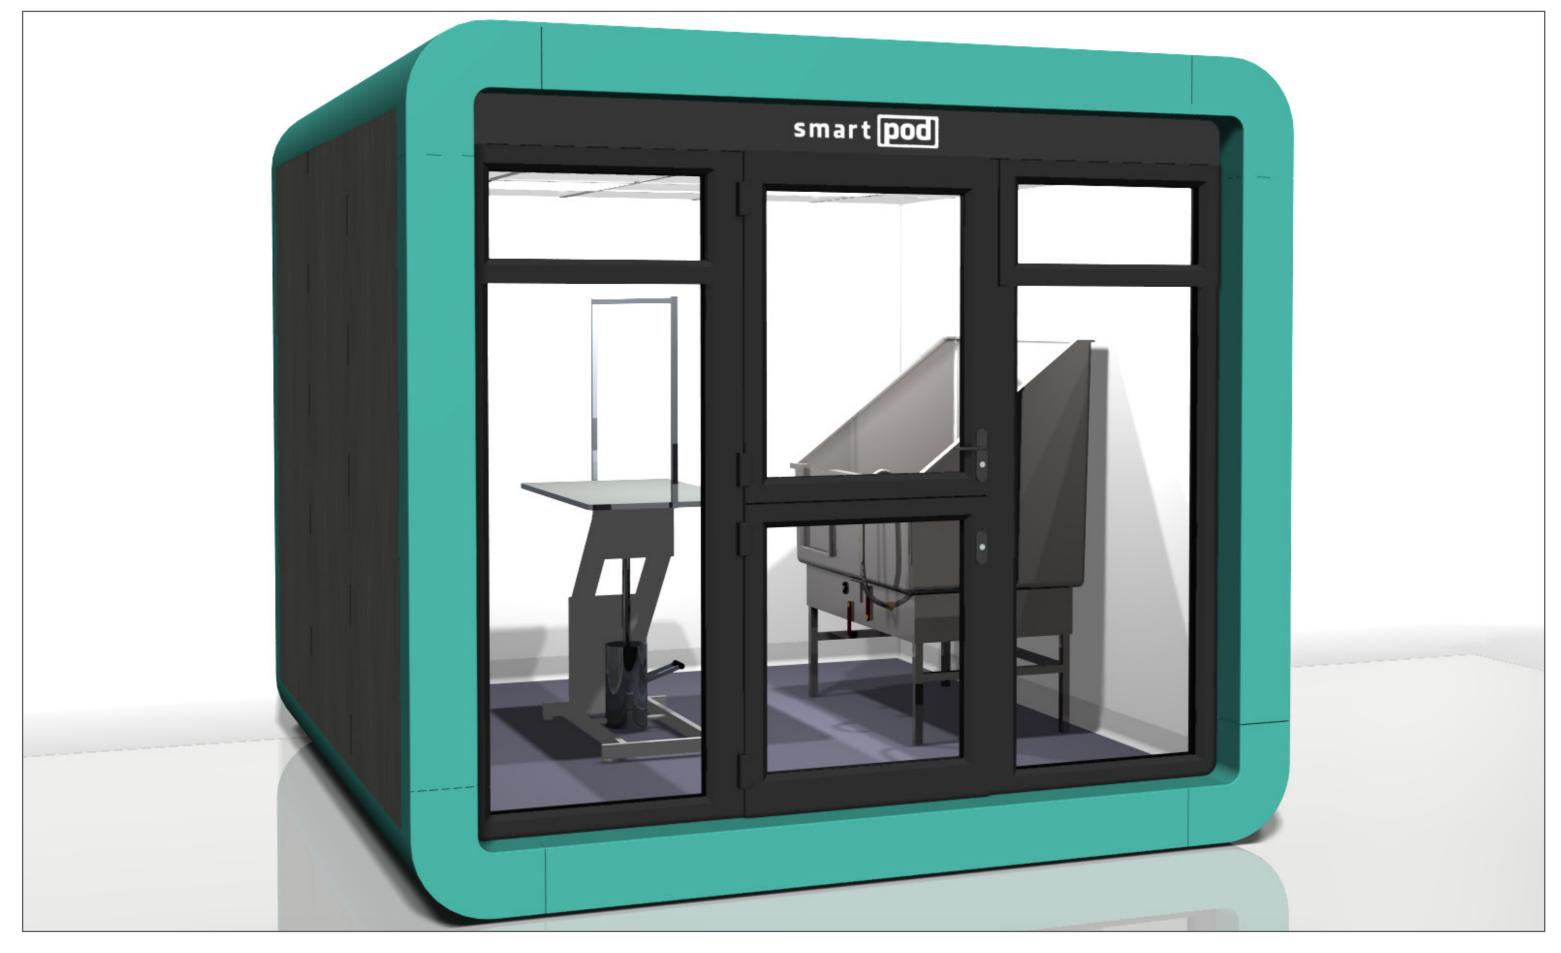

## **Concept Example**

### 4m x 2.4m – Equipment Layout Example

#### Internally & externally finished to requirements including; RAL finish feature trim surround Washable hygienic wall panels Pet robust flooring Hygienic suspended ceiling with LED lights All electrics **Double glazed with toughened glass**