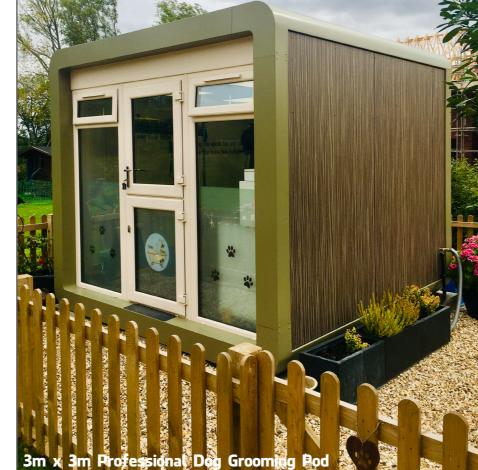

## Professional Dog Grooming Pod





## **Concept Example**





## **Concept Example**







## **Concept Example**



























### **Technical Drawing – For Planning Permission**









### 4m x 2.4m – Equipment Layout Example





#### Internally & externally finished to requirements including; RAL finish feature trim surround Washable hygienic wall panels Pet robust flooring Hygienic suspended ceiling with LED lights All electrics **Double glazed with toughened glass**

The pods are; Factory built and delivered ready to use (depending on access – built on site available) **Comply with current building regulations Easily relocated** 10 year structural warranty – life expectancy of 35+ years

#### **Specifications**





# smart pod one space...endless uses

Smartpod Unit 1 Tuxford Business Park Ashvale Road Tuxford NG22 ONH

Tel: 01709 570 720 E: info@teamsmartpod.com W: www.smartpod.space