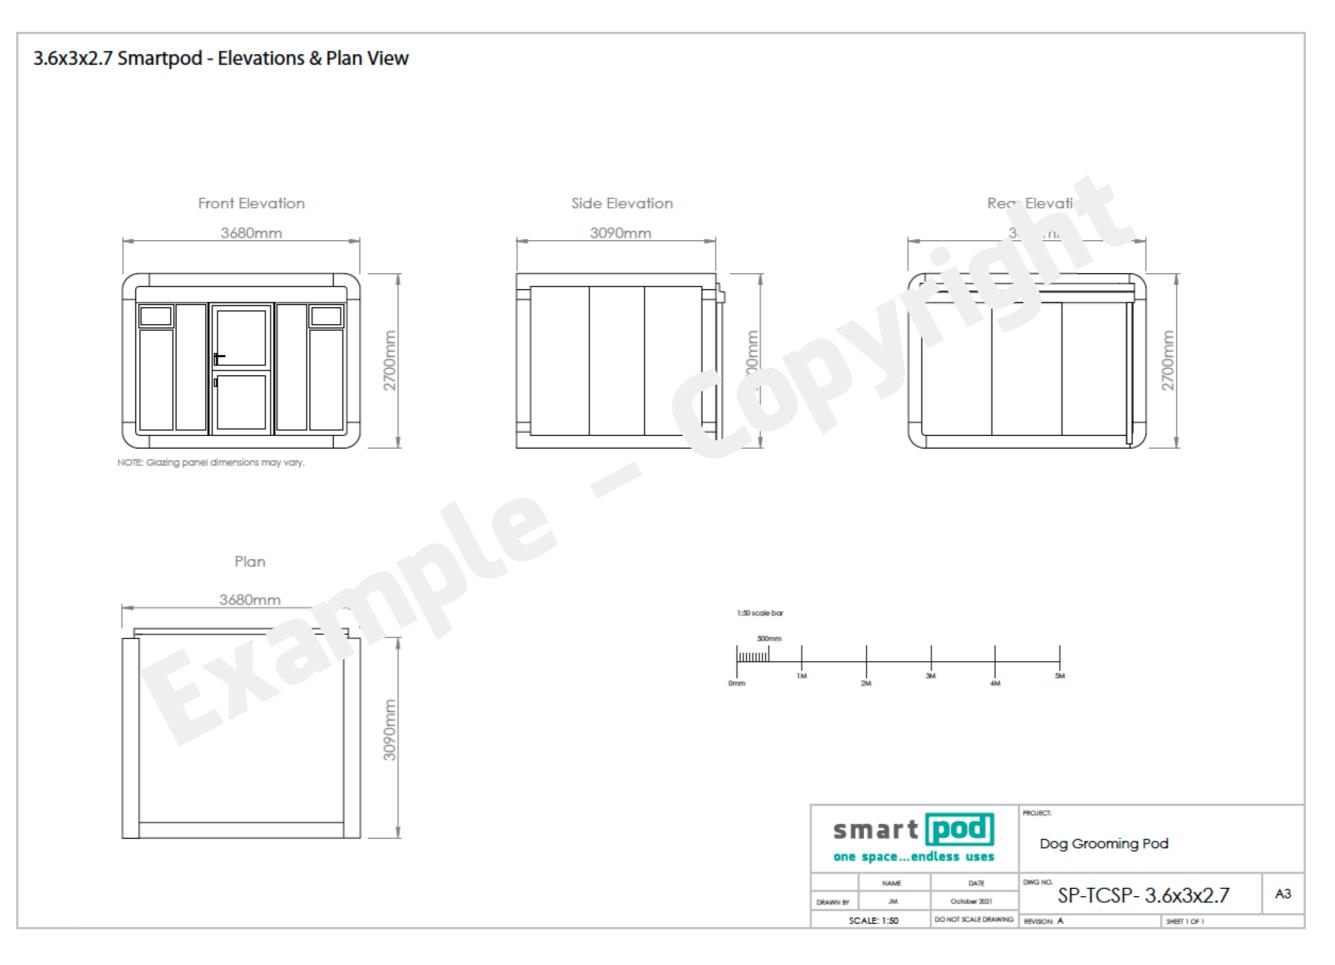

## Professional Dog Grooming Pod





## **Concept Example**





## **Concept Example**







## **Concept Example**



























### **Technical Drawing – For Planning Permission**









### 4m x 2.4m – Equipment Layout Example





#### Internally & externally finished to requirements including; RAL finish feature trim surround Washable hygienic wall panels Pet robust flooring Hygienic suspended ceiling with LED lights All electrics **Double glazed with toughened glass**

The pods are; Factory built and delivered ready to use (depending on access – built on site available) **Comply with current building regulations Easily relocated** 10 year structural warranty – life expectancy of 35+ years

#### **Specifications**





# smart pod one space...endless uses

Smartpod Unit 1 Tuxford Business Park Ashvale Road Tuxford NG22 ONH

Tel: 01709 570 720 E: info@teamsmartpod.com W: www.smartpod.space