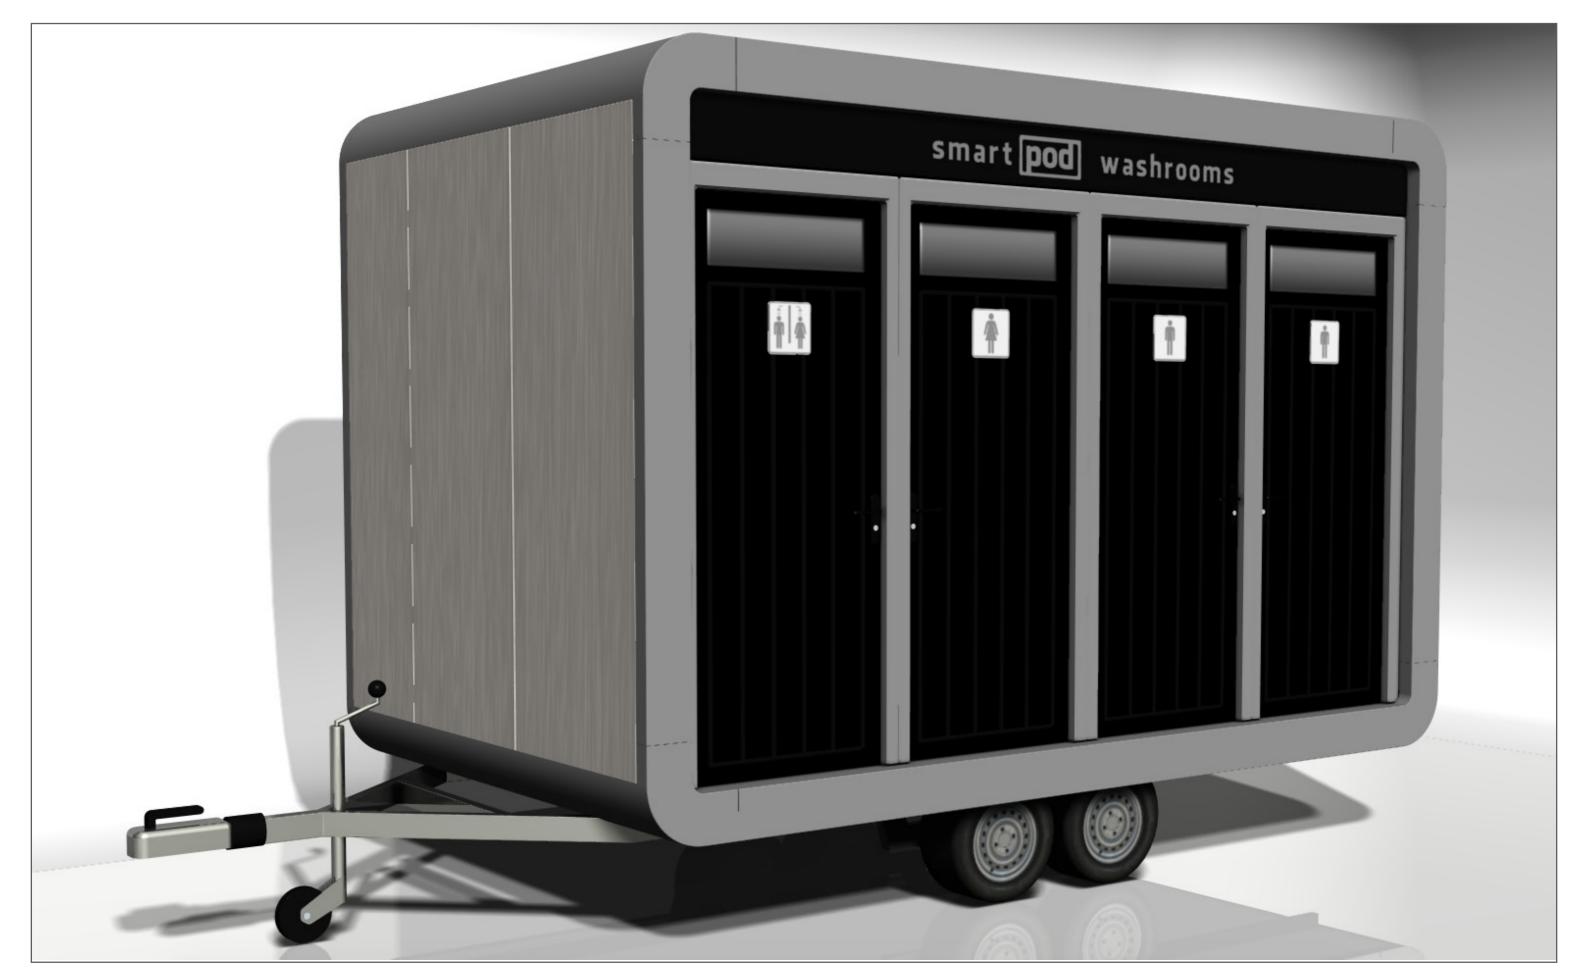

#### **Trailer Chassis**

Copyright © Smartpod. All Rights Reserved.

External – Finished to requirements, choice of finishes
Internal – Finished to requirements, choice of finishes
Doors – Various finishes and layouts available
Supplied with all required service connection points
Easily relocated
Delivered fully built or installed on site if access is restricted
Little to no maintenance (exterior)
10 year structural warranty – Life expectancy of 35+ years