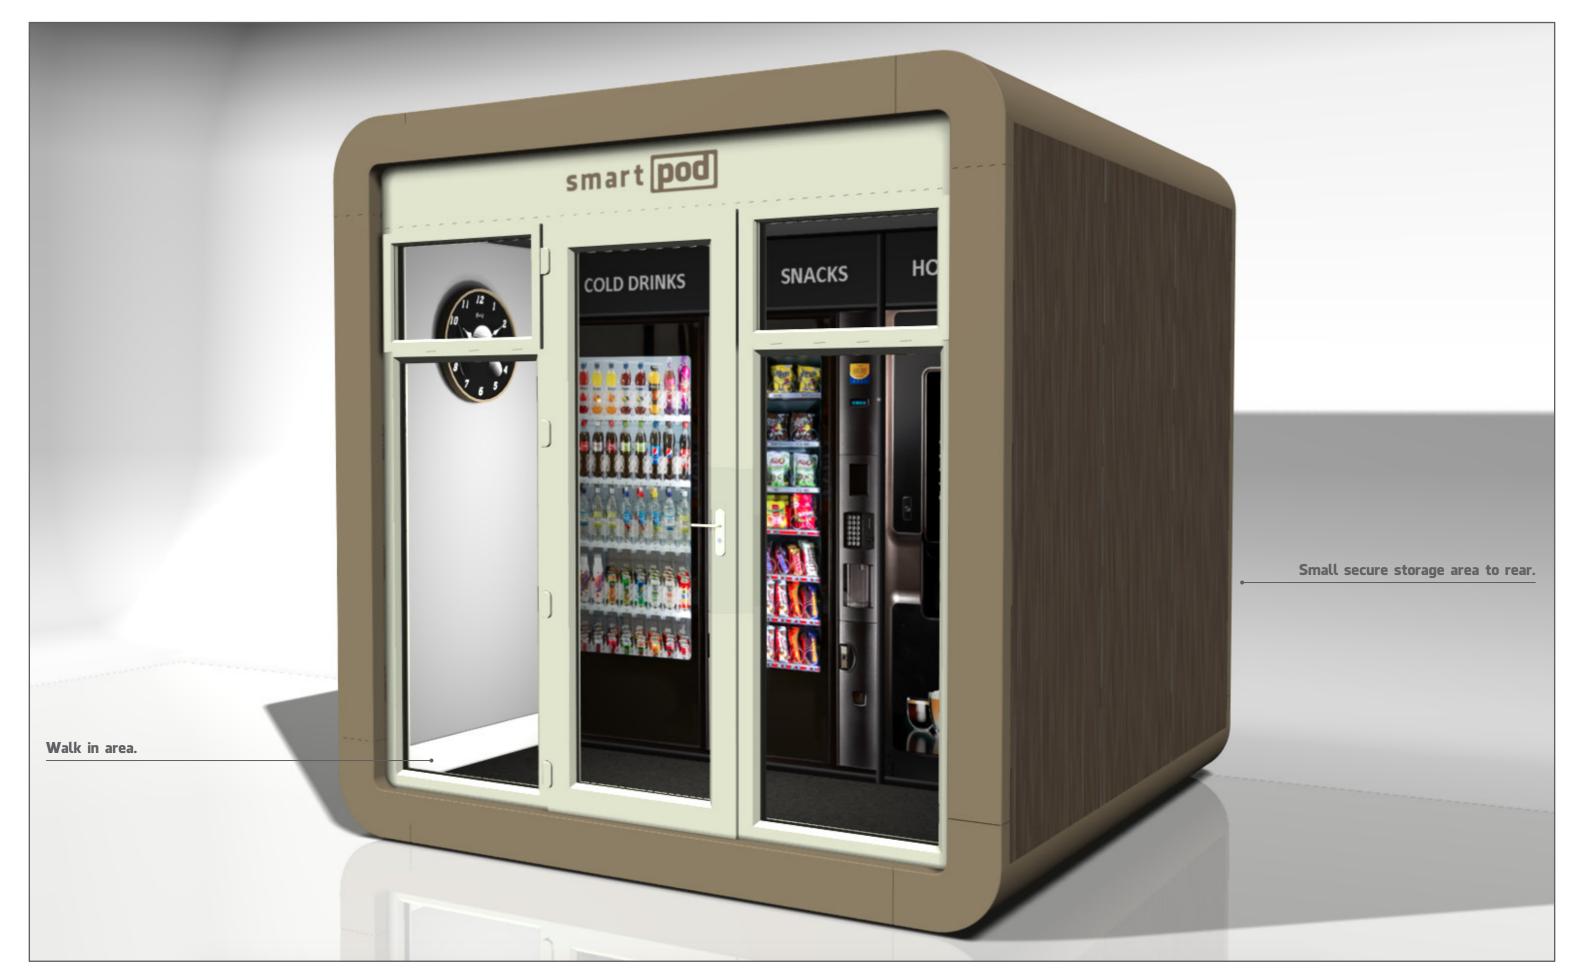

# Vending, Refreshments & Washrooms



# 3m x 3m Vending Pod – Traditional



Copyright © Smartpod. All Rights Reserved.



## 3m x 3m Vending Pod – Contemporary



Copyright © Smartpod. All Rights Reserved.



# 3m x 3m Vending Pod – Contemporary



Copyright © Smartpod. All Rights Reserved.



#### 3m x 3m Refreshments Pod



Copyright © Smartpod. All Rights Reserved.



#### 3m x 3m Refreshments Pod



Copyright © Smartpod. All Rights Reserved.



### 3m x 5m Refreshments & Washroom Pod



Copyright © Smartpod. All Rights Reserved.



### 3m x 5m Refreshments & Washroom Pod



Copyright © Smartpod. All Rights Reserved.



#### **Specifications & Prices**

#### **Specifications**

Built from insulated panels

External – Finished to requirements, choice of finishes
Internal – Finished to requirements, choice of finishes
Glazing – Various glazing finishes and layo