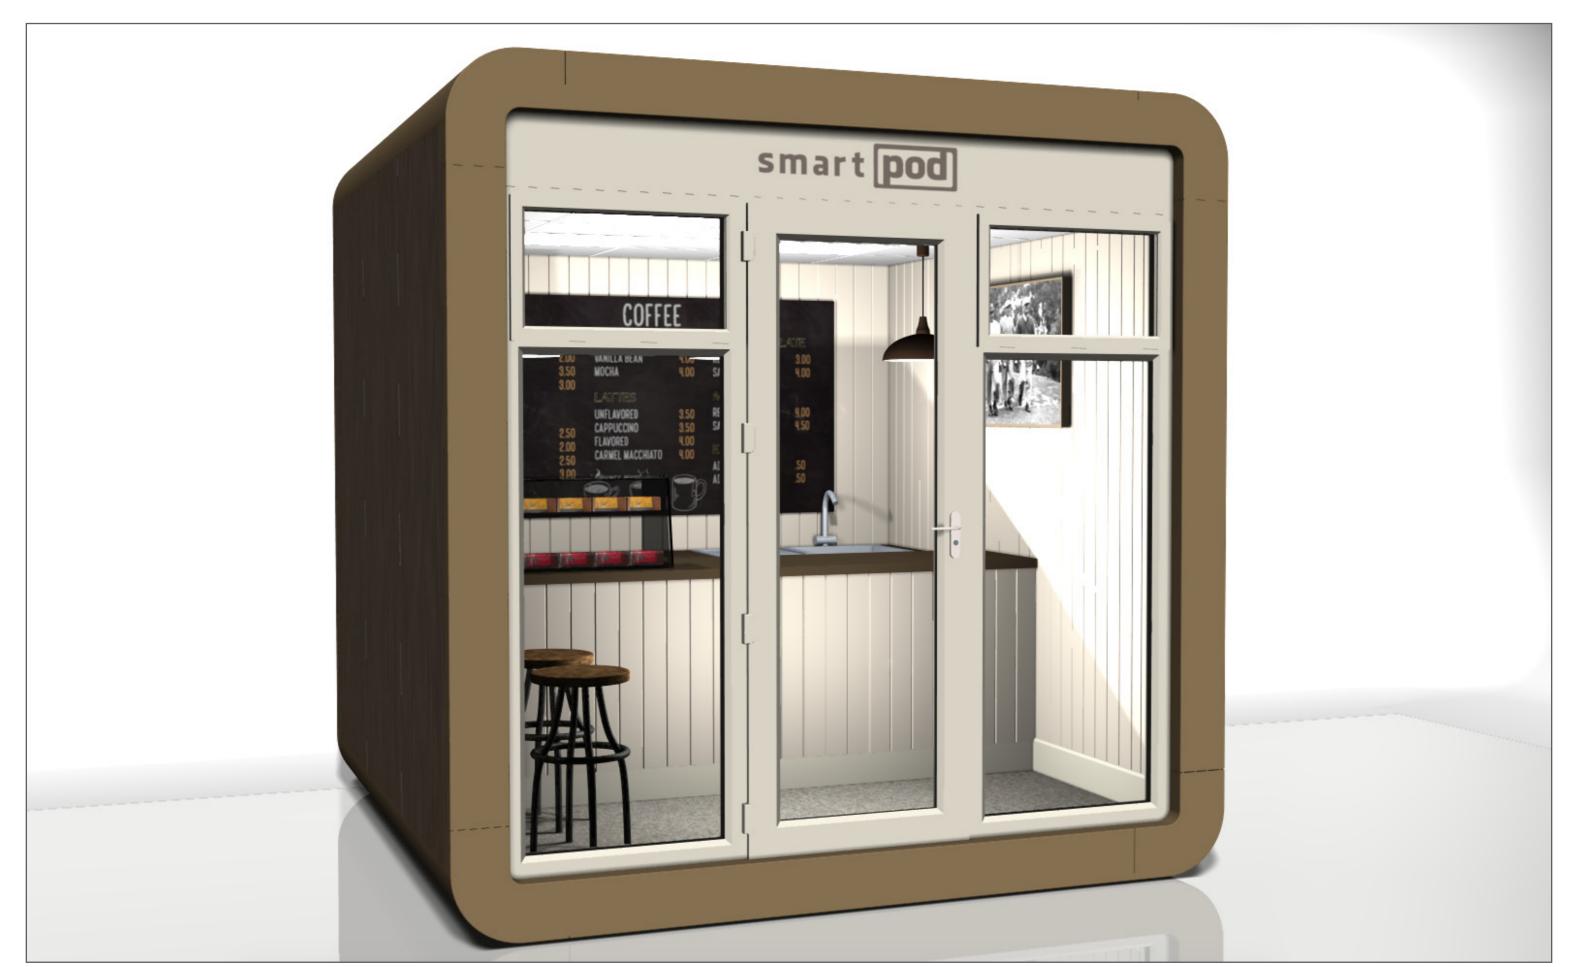

# Vending, Refreshments & Washrooms



# 3m x 3m Vending Pod – Traditional



Copyright © Smartpod. All Rights Reserved.



## 3m x 3m Vending Pod – Contemporary



Copyright © Smartpod. All Rights Reserved.



# 3m x 3m Vending Pod – Contemporary



Copyright © Smartpod. All Rights Reserved.



#### 3m x 3m Refreshments Pod



Copyright © Smartpod. All Rights Reserved.



#### 3m x 3m Refreshments Pod



Copyright © Smartpod. All Rights Reserved.



### 3m x 5m Refreshments & Washroom Pod



Copyright © Smartpod. All Rights Reserved.



### 3m x 5m Refreshments & Washroom Pod



Copyright © Smartpod. All Rights Reserved.



#### **Specifications & Prices**

#### **Specifications**

Built from insulated panels

External – Finished to requirements, choice of finishes
Internal – Finished to requirements, choice of finishes
Glazing – Various glazing finishes and layouts available
Fully installed with all required services
Delivered fully built or installed on site if access is restricted
10 year structural warranty – Life expectancy of 35+ years

**Prices** 

**POA** 



Smartpod
Unit 1 Tuxford Business Park
Ashva