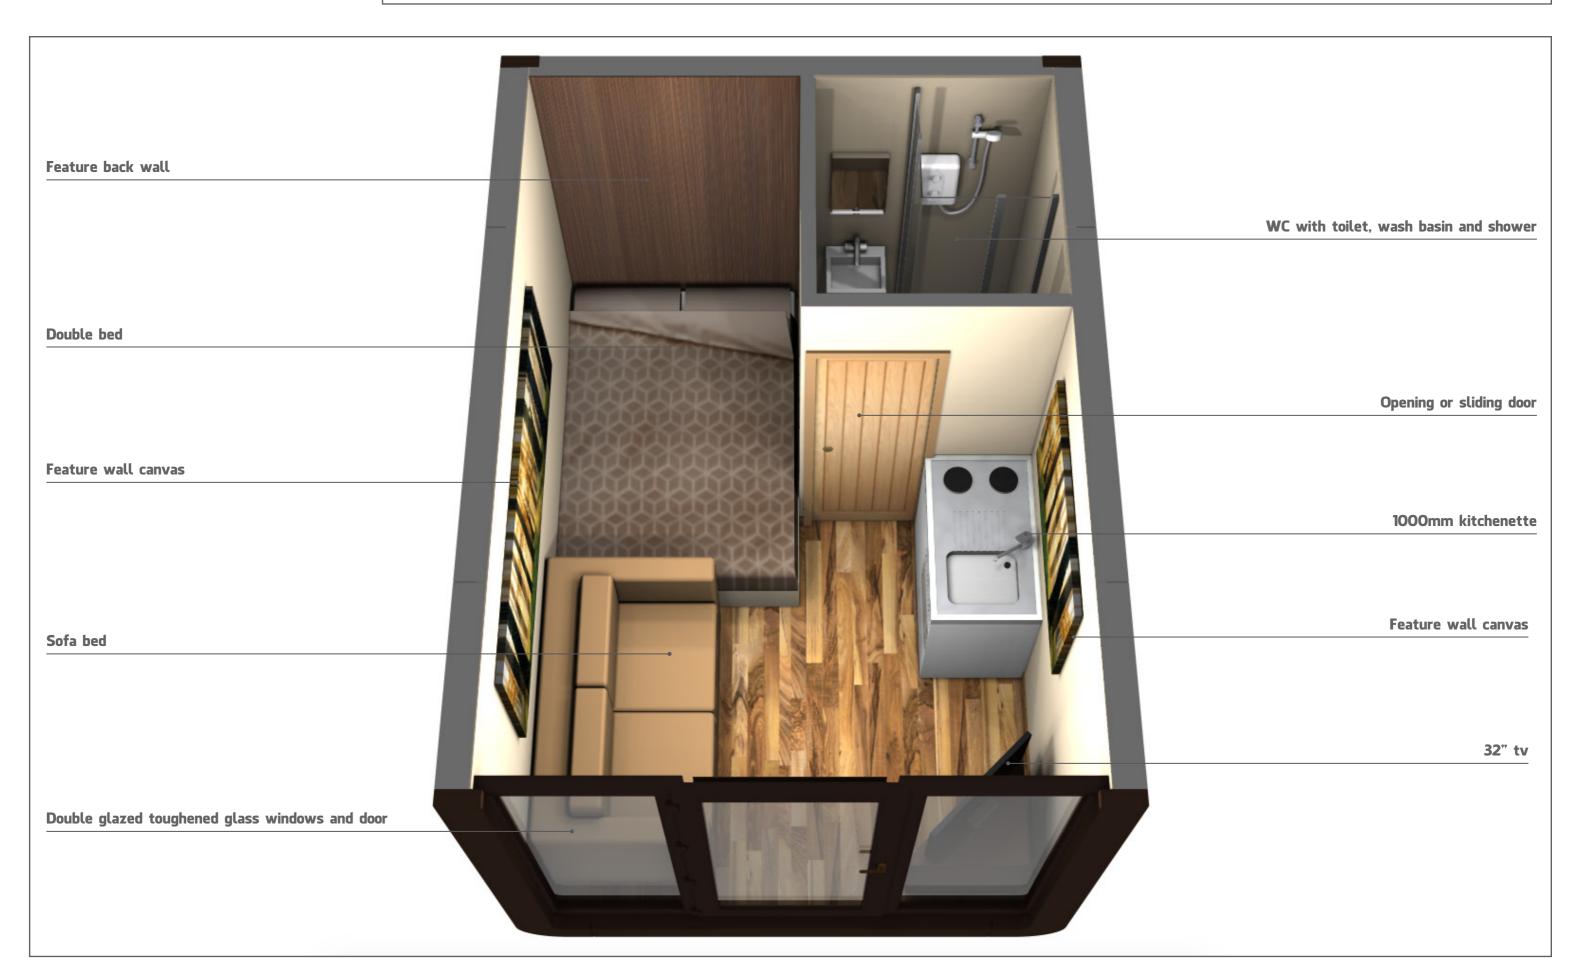

treat Pod - Sleeps 2-4 people

Retreat Pod - CGI

Retreat Pod - CGI

Retreat Pod - Internal Detail

**Retreat Pod - Colour Examples** 

**Retreat Pod – Specifications** 

Family Retreat Pod - Sleeps 4-6 people

Family Retreat Pod - CGI

Family Retreat Pod - CGI

Family Retreat Pod - Internal Detail

Family Retreat Pod - Colour Examples

Family Retreat Pod - Specifications

Studio Retreat Pod – Sleeps 2–4 people

Studio Retreat Pod - CGI

**Studio Retreat Pod - CGI** 

Studio Retreat Pod - Internal Detail

**Studio Retreat Pod - Colour Examples** 

**Studio Retreat Pod - Specifications** 



## Retreat Pod – Sleeps 2–4



Copyright © Smartpod. All Rights Reserved.



## Retreat Pod – Sleeps 2–4



Copyright © Smartpod. All Rights Reserved.



### Retreat Pod - Sleeps 2-4 - Internal Detail





## Retreat Pod – Colour Examples









Copyright © Smartpod. All Rights Reserved.



#### Retreat Pod - Sleeps 2-4 - Specifications

Overall Dimensions - (w) 3000mm x (d) 4000mm x (h) 3000mm

Built from modular insulated panels
Internally & externally finished to requirements

Double glazed with toughened glass
Factory built or flat packed depending on installation demands
Can be supplied "Pod Only" or "Fully Equipped" - including services

Available in 4-6 weeks from order confirmation

Site installed in as little as a day

Easily relocated

Little to no maintenance

Site survey & ground preparation can be arranged

10 year structural warranty - Life expectancy of 35+ years

Up to 5 years finance available



# Family Retreat Pod - Sleeps 4-6



Copyright © Smartpod. All Rights Res