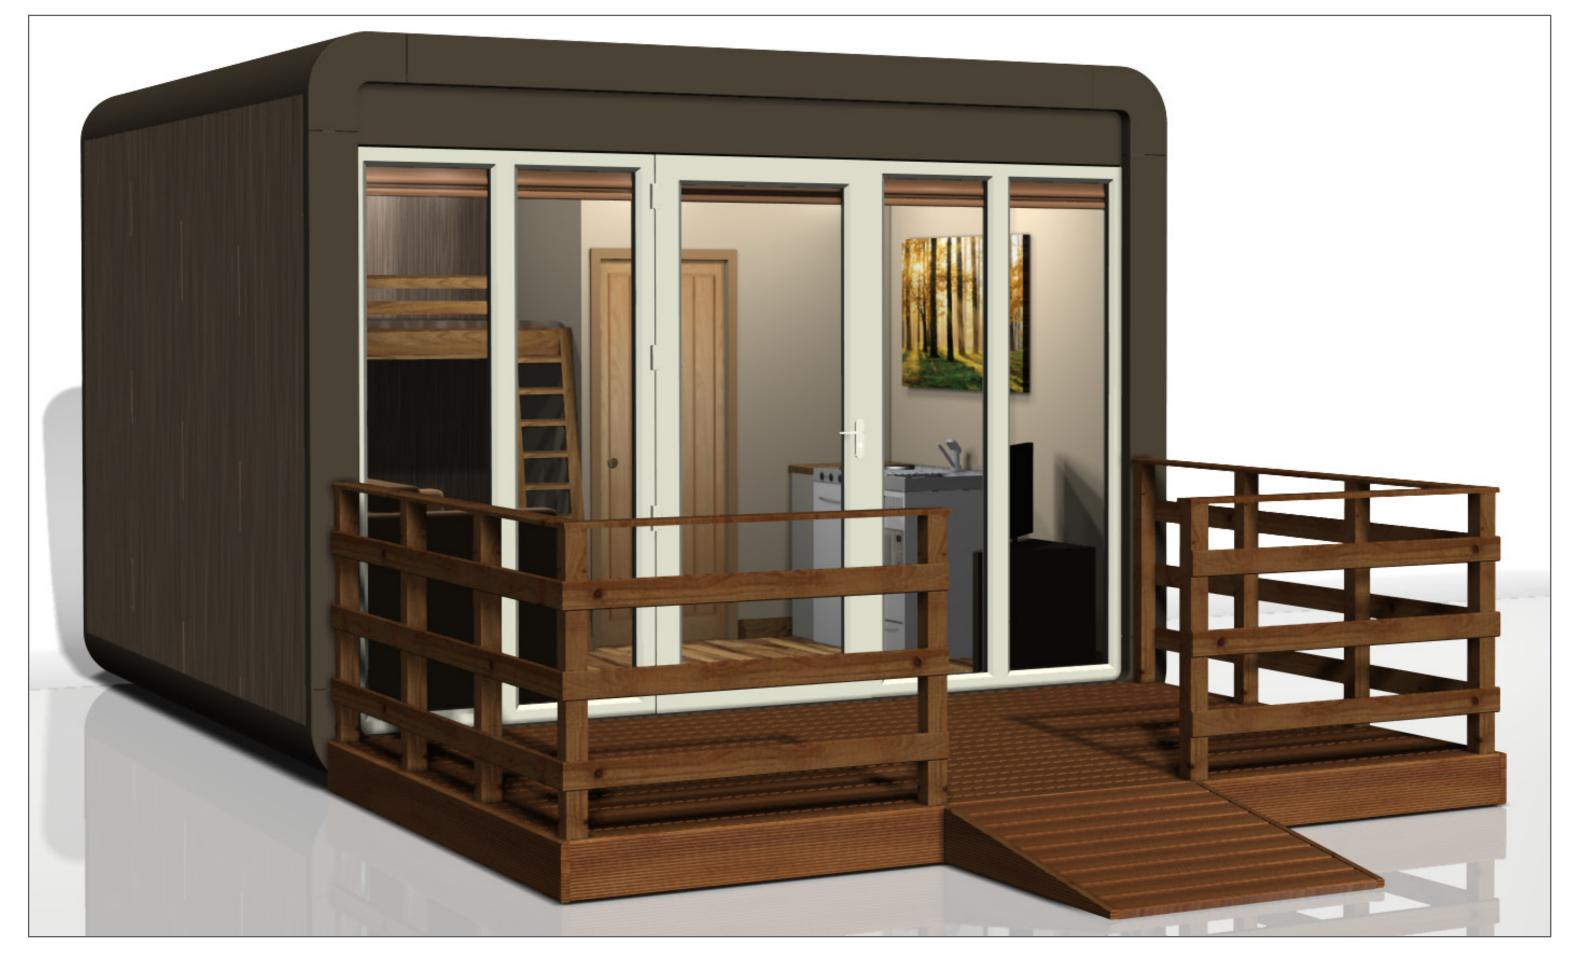

© Smartpod. All Rights Reserved.



#### Retreat Pod - Sleeps 2-4 - Specifications

Overall Dimensions - (w) 3000mm x (d) 4000mm x (h) 3000mm

Built from modular insulated panels
Internally & externally finished to requirements

Double glazed with toughened glass
Factory built or flat packed depending on installation demands
Can be supplied "Pod Only" or "Fully Equipped" - including services

Available in 4-6 weeks from order confirmation

Site installed in as little as a day

Easily relocated

Little to no maintenance

Site survey & ground preparation can be arranged

10 year structural warranty - Life expectancy of 35+ years

Up to 5 years finance available



# Family Retreat Pod - Sleeps 4-6



Copyright © Smartpod. All Rights Reserved.



# smart pod Family Retreat Pod - Sleeps 4-6



Copyright © Smartpod. All Rights Reserved.



### Family Retreat Pod – Sleeps 4–6 – Internal Detail





## Family Retreat Pod - Colour Examples









Copyright © Smartpod. All Rights Reserved.



#### Family Retreat Pod - Sleeps 4-6 - Specifications

Overall Dimensions - (w) 4000mm x (d) 5000mm x (h) 3000mm

Built from modular insulated panels
Internally & externally finished to requirements

Double glazed with toughened glass
Factory built or flat packed depending on installation demands
Can be supplied "Pod Only" or "Fully Equipped" - including services

Available in 4-6 weeks from order confirmation

Site installed in as little as a day

Easily relocated

Little to no maintenance

Site survey & ground preparation can be arranged

10 year structural warranty - Life expectancy of 35