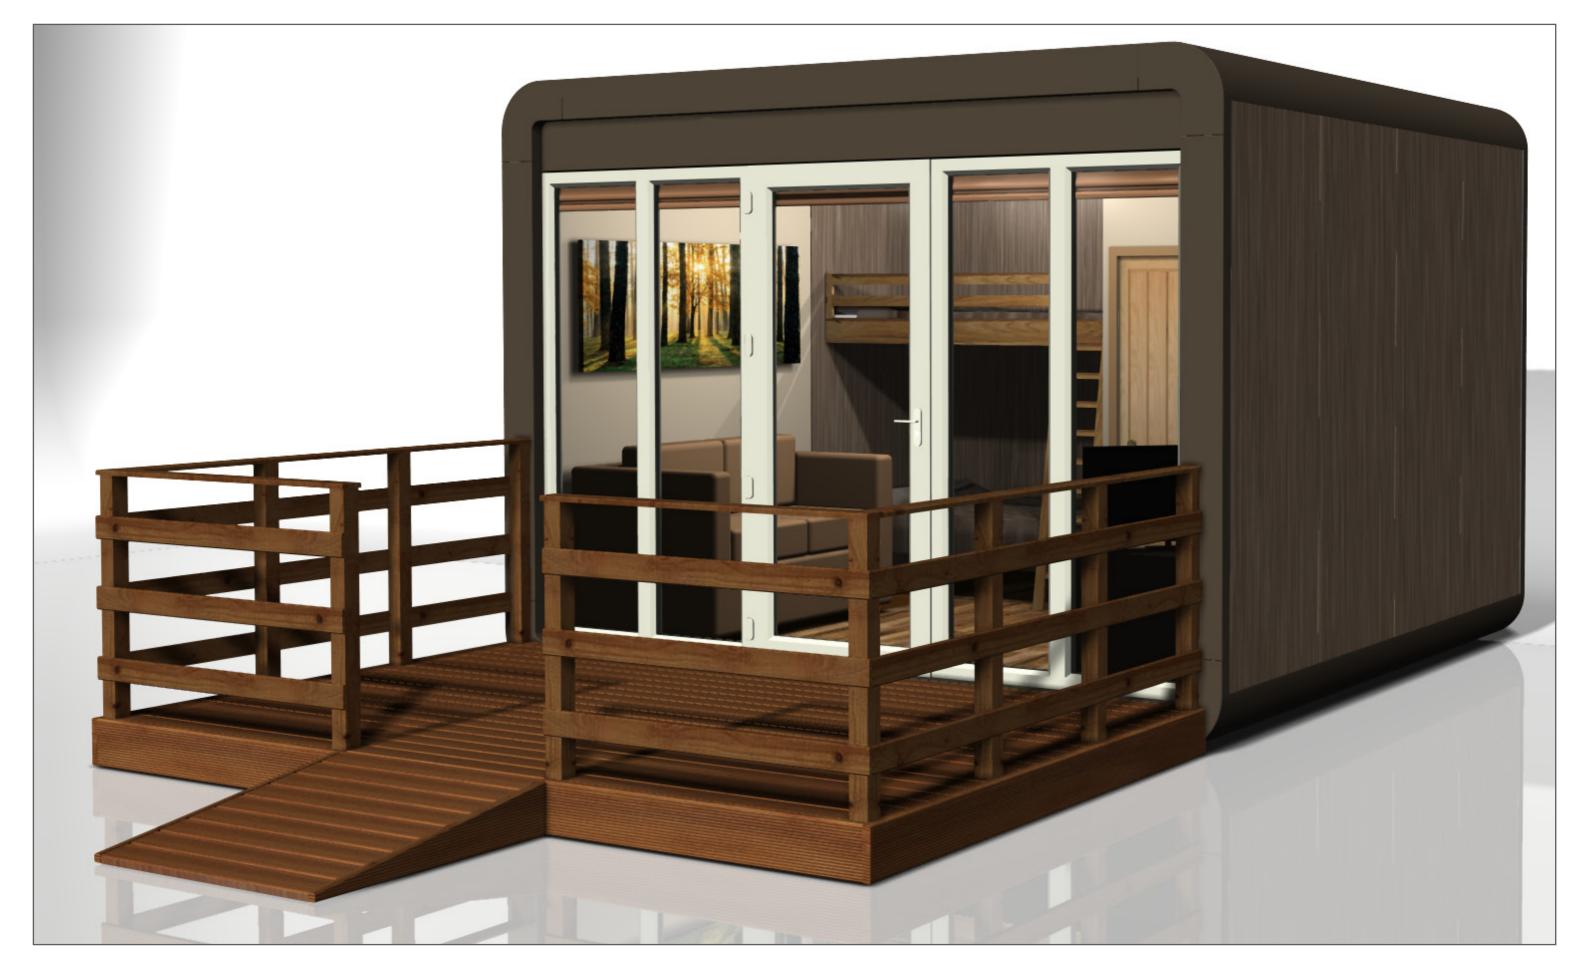

t Pod - Sleeps 2-4 - Internal Detail





## Retreat Pod – Colour Examples









Copyright © Smartpod. All Rights Reserved.



#### Retreat Pod - Sleeps 2-4 - Specifications

Overall Dimensions - (w) 3000mm x (d) 4000mm x (h) 3000mm

Built from modular insulated panels
Internally & externally finished to requirements

Double glazed with toughened glass
Factory built or flat packed depending on installation demands
Can be supplied "Pod Only" or "Fully Equipped" - including services

Available in 4-6 weeks from order confirmation

Site installed in as little as a day

Easily relocated

Little to no maintenance

Site survey & ground preparation can be arranged

10 year structural warranty - Life expectancy of 35+ years

Up to 5 years finance available



# Family Retreat Pod - Sleeps 4-6



Copyright © Smartpod. All Rights Reserved.



# smart pod Family Retreat Pod - Sleeps 4-6



Copyright © Smartpod. All Rights Reserved.



### Family Retreat Pod – Sleeps 4–6 – Internal Detail





## Family Retreat Pod - Colour Examples









Copyright © Smartpod. All Rights Reserved.



#### Family Retreat Pod - Sleeps 4-6 - Specifications

Overall Dimensions - (w) 4000mm x (d) 5000mm x (h) 3000mm

Built from modular insulated panels
Internally & externally finished to requirements

Double glazed with toughened glass
Factory built or flat packed depending on installation demands
Can be supplied "Pod Only" or "Fully Equipped" - including services

Available in 4-6 weeks from order confirmation

Site installed in as little as a day

Easily relocated

Little to no maintenance

Site sur