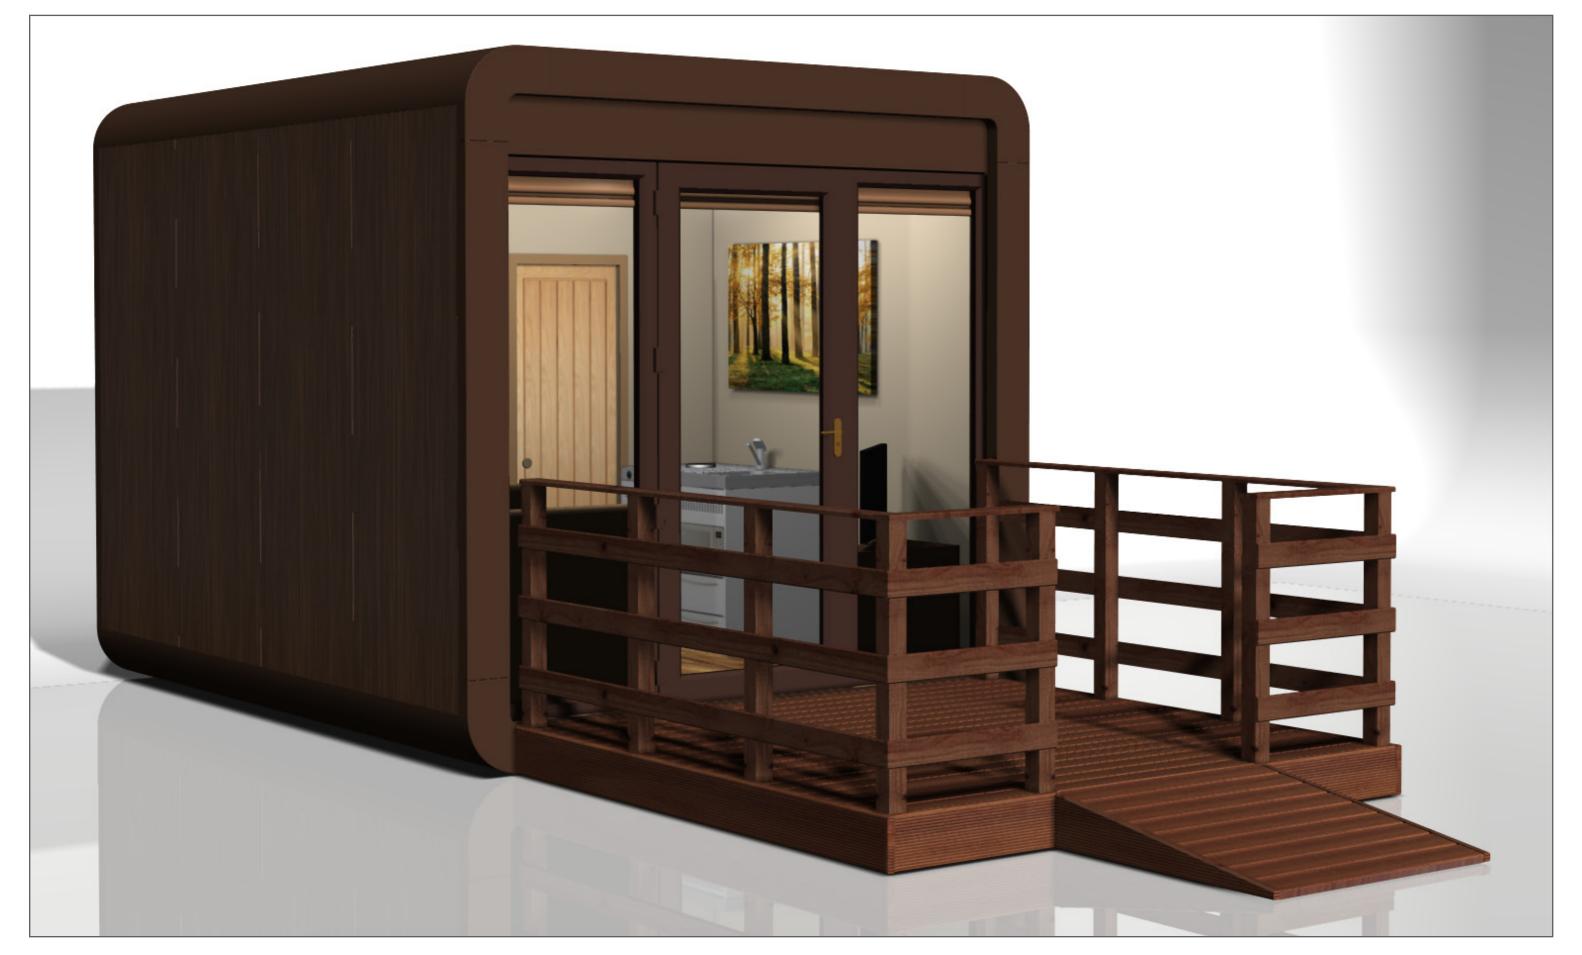

# Retreats Collection

#### **Contents**

Retreat Pod - Sleeps 2-4 people

Retreat Pod - CGI

Retreat Pod - CGI

Retreat Pod - Internal Detail

**Retreat Pod - Colour Examples** 

**Retreat Pod – Specifications** 

Family Retreat Pod - Sleeps 4-6 people

Family Retreat Pod - CGI

Family Retreat Pod - CGI

Family Retreat Pod - Internal Detail

Family Retreat Pod - Colour Examples

Family Retreat Pod - Specifications

Studio Retreat Pod – Sleeps 2–4 people

Studio Retreat Pod - CGI

**Studio Retreat Pod - CGI** 

Studio Retreat Pod - Internal Detail

**Studio Retreat Pod - Colour Examples** 

**Studio Retreat Pod - Specifications** 



## Retreat Pod – Sleeps 2–4



Copyright © Smartpod. All Rights Reserved.



## Retreat Pod – Sleeps 2–4



Copyright © Smartpod. All Rights Reserved.



### Retreat Pod - Sleeps 2-4 - Internal Detail





## Retreat Pod – Colour Examples









Copyright © Smartpod. All Rights Reserved.



#### Retreat Pod - Sleeps 2-4 - Specifications

Overall Dimensions - (w) 3000mm x (d) 4000mm x (h) 3000mm

Built from modular insulated panels
Internally & externally finished to requirements

Double glazed with toughened glass
Factory built or flat packed depending on installation demands
Can be supplied "Pod Only" or "Fully Equipped" - including services

Available in 4-6 weeks from order confirmation

Site installed in as little as a day

Easily relocated

Little to no maintenance

Site survey & ground preparation can be arranged

10 year structural warranty - Life expectancy of 35+ years

Up to 5 year