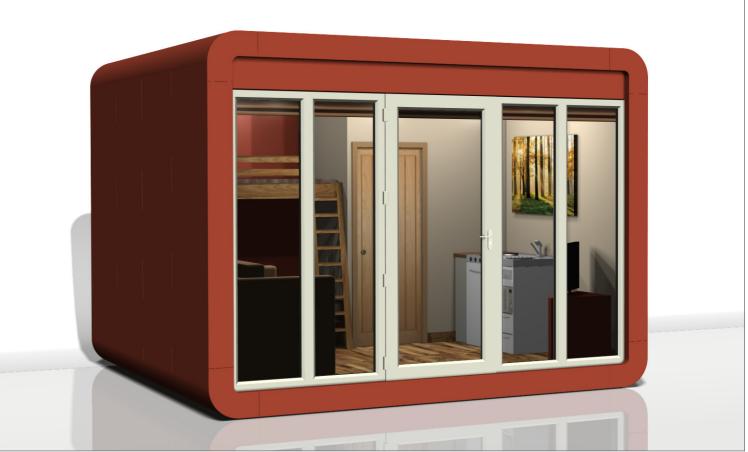

from modular insulated panels
Internally & externally finished to requirements

Double glazed with toughened glass
Factory built or flat packed depending on installation demands
Can be supplied "Pod Only" or "Fully Equipped" - including services

Available in 4-6 weeks from order confirmation

Site installed in as little as a day

Easily relocated

Little to no maintenance

Site survey & ground preparation can be arranged

10 year structural warranty - Life expectancy of 35+ years

Up to 5 years finance available



# Family Retreat Pod - Sleeps 4-6



Copyright © Smartpod. All Rights Reserved.



# smart pod Family Retreat Pod - Sleeps 4-6



Copyright © Smartpod. All Rights Reserved.



### Family Retreat Pod – Sleeps 4–6 – Internal Detail





## Family Retreat Pod - Colour Examples









Copyright © Smartpod. All Rights Reserved.



#### Family Retreat Pod - Sleeps 4-6 - Specifications

Overall Dimensions - (w) 4000mm x (d) 5000mm x (h) 3000mm

Built from modular insulated panels
Internally & externally finished to requirements

Double glazed with toughened glass
Factory built or flat packed depending on installation demands
Can be supplied "Pod Only" or "Fully Equipped" - including services

Available in 4-6 weeks from order confirmation

Site installed in as little as a day

Easily relocated

Little to no maintenance

Site survey & ground preparation can be arranged

10 year structural warranty - Life expectancy of 35+ years

Up to 5 years finance available



# smart pod Studio Retreat Pod - Sleeps 2-4



Copyright © Smartpod. All Rights Reserved.



# Studio Retr