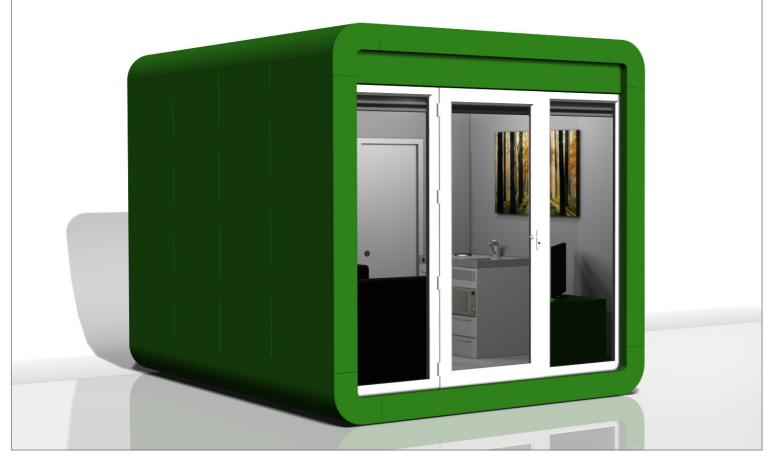

- CGI

Retreat Pod - CGI

Retreat Pod - Internal Detail

**Retreat Pod - Colour Examples** 

**Retreat Pod – Specifications** 

Family Retreat Pod - Sleeps 4-6 people

Family Retreat Pod - CGI

Family Retreat Pod - CGI

Family Retreat Pod - Internal Detail

Family Retreat Pod - Colour Examples

Family Retreat Pod - Specifications

Studio Retreat Pod – Sleeps 2–4 people

Studio Retreat Pod - CGI

**Studio Retreat Pod - CGI** 

Studio Retreat Pod - Internal Detail

**Studio Retreat Pod - Colour Examples** 

**Studio Retreat Pod - Specifications** 



## Retreat Pod – Sleeps 2–4



Copyright © Smartpod. All Rights Reserved.



## Retreat Pod – Sleeps 2–4



Copyright © Smartpod. All Rights Reserved.



### Retreat Pod - Sleeps 2-4 - Internal Detail





## Retreat Pod – Colour Examples









Copyright © Smartpod. All Rights Reserved.



#### Retreat Pod - Sleeps 2-4 - Specifications

Overall Dimensions - (w) 3000mm x (d) 4000mm x (h) 3000mm

Built from modular insulated panels
Internally & externally finished to requirements

Double glazed with toughened glass
Factory built or flat packed depending on installation demands
Can be supplied "Pod Only" or "Fully Equipped" - including services

Available in 4-6 weeks from order confirmation

Site installed in as little as a day

Easily relocated

Little to no maintenance

Site survey & ground preparation can be arranged

10 year structural warranty - Life expectancy of 35+ years

Up to 5 years finance available



# Family Retreat Pod - Sleeps 4-6



Copyright © Smartpod. All Rights Reserved.



# smart pod Family Retreat Pod -