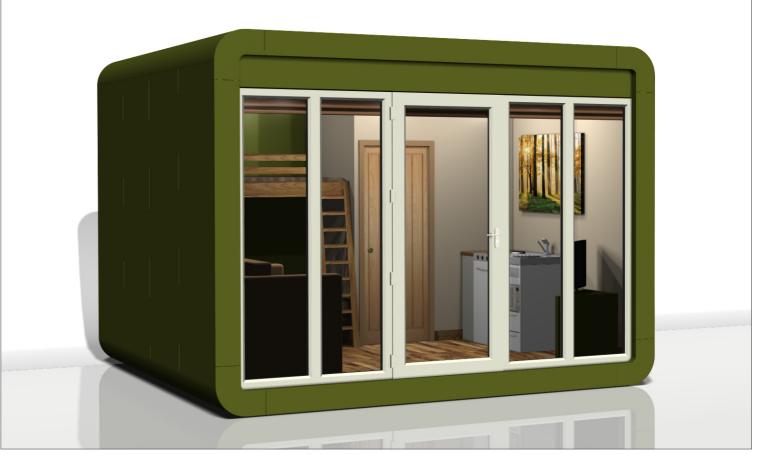

modular insulated panels
Internally & externally finished to requirements

Double glazed with toughened glass
Factory built or flat packed depending on installation demands
Can be supplied "Pod Only" or "Fully Equipped" - including services

Available in 4-6 weeks from order confirmation

Site installed in as little as a day

Easily relocated

Little to no maintenance

Site survey & ground preparation can be arranged

10 year structural warranty - Life expectancy of 35+ years

Up to 5 years finance available



# Family Retreat Pod - Sleeps 4-6



Copyright © Smartpod. All Rights Reserved.



# smart pod Family Retreat Pod - Sleeps 4-6



Copyright © Smartpod. All Rights Reserved.



### Family Retreat Pod – Sleeps 4–6 – Internal Detail





## Family Retreat Pod - Colour Examples









Copyright © Smartpod. All Rights Reserved.



#### Family Retreat Pod - Sleeps 4-6 - Specifications

Overall Dimensions - (w) 4000mm x (d) 5000mm x (h) 3000mm

Built from modular insulated panels
Internally & externally finished to requirements

Double glazed with toughened glass
Factory built or flat packed depending on installation demands
Can be supplied "Pod Only" or "Fully Equipped" - including services

Available in 4-6 weeks from order confirmation

Site installed in as little as a day

Easily relocated

Little to no maintenance

Site survey & ground preparation can be arranged

10 year structural warranty - Life expectancy of 35+ years

Up to 5 years finance available



# smart pod Studio Retreat Pod - Sleeps 2-4



Copyright © Smartpod. All Rights Reserved.



# Studio Retreat