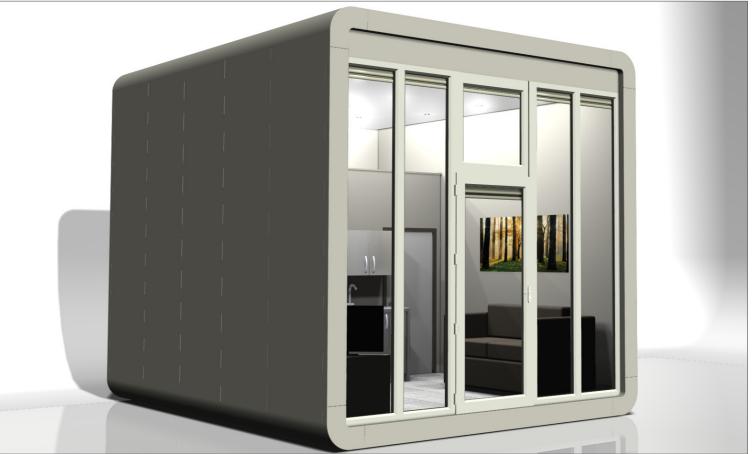

odular insulated panels
Internally & externally finished to requirements

Double glazed with toughened glass
Factory built or flat packed depending on installation demands
Can be supplied "Pod Only" or "Fully Equipped" - including services

Available in 4-6 weeks from order confirmation

Site installed in as little as a day

Easily relocated

Little to no maintenance

Site survey & ground preparation can be arranged

10 year structural warranty - Life expectancy of 35+ years

Up to 5 years finance available



# smart pod Studio Retreat Pod - Sleeps 2-4



Copyright © Smartpod. All Rights Reserved.



# Studio Retreat Pod – Sleeps 2–4



Copyright © Smartpod. All Rights Reserved.



#### Studio Retreat Pod – Sleeps 2–4 – Internal Detail





### Studio Retreat Pod – Colour Examples









Copyright © Smartpod. All Rights Reserved.



#### Studio Retreat Pod – Sleeps 2–4 – Specifications

Overall Dimensions - (w) 4000mm x (d) 5000mm x (h) 4000mm

Built from modular insulated panels
Internally & externally finished to requirements

Double glazed with toughened glass
Factory built or flat packed depening on installation demands
Can be supplied "Pod Only" or "Fully Equipped" - including services

Available in 4-6 weeks from order confirmation

Site installed in as little as a day

Easily relocated

Little to no maintenance

Site survey & ground preparation can be arranged
10 year structural warranty - Life expectancy of 35+ years

Up to 5 years finance available



Smartpod
Unit 1 Tuxford Business Park
Ashvale Road
Tuxford
NG22 ONH

Tel: 01709 570 720

E: info@smartpod.space