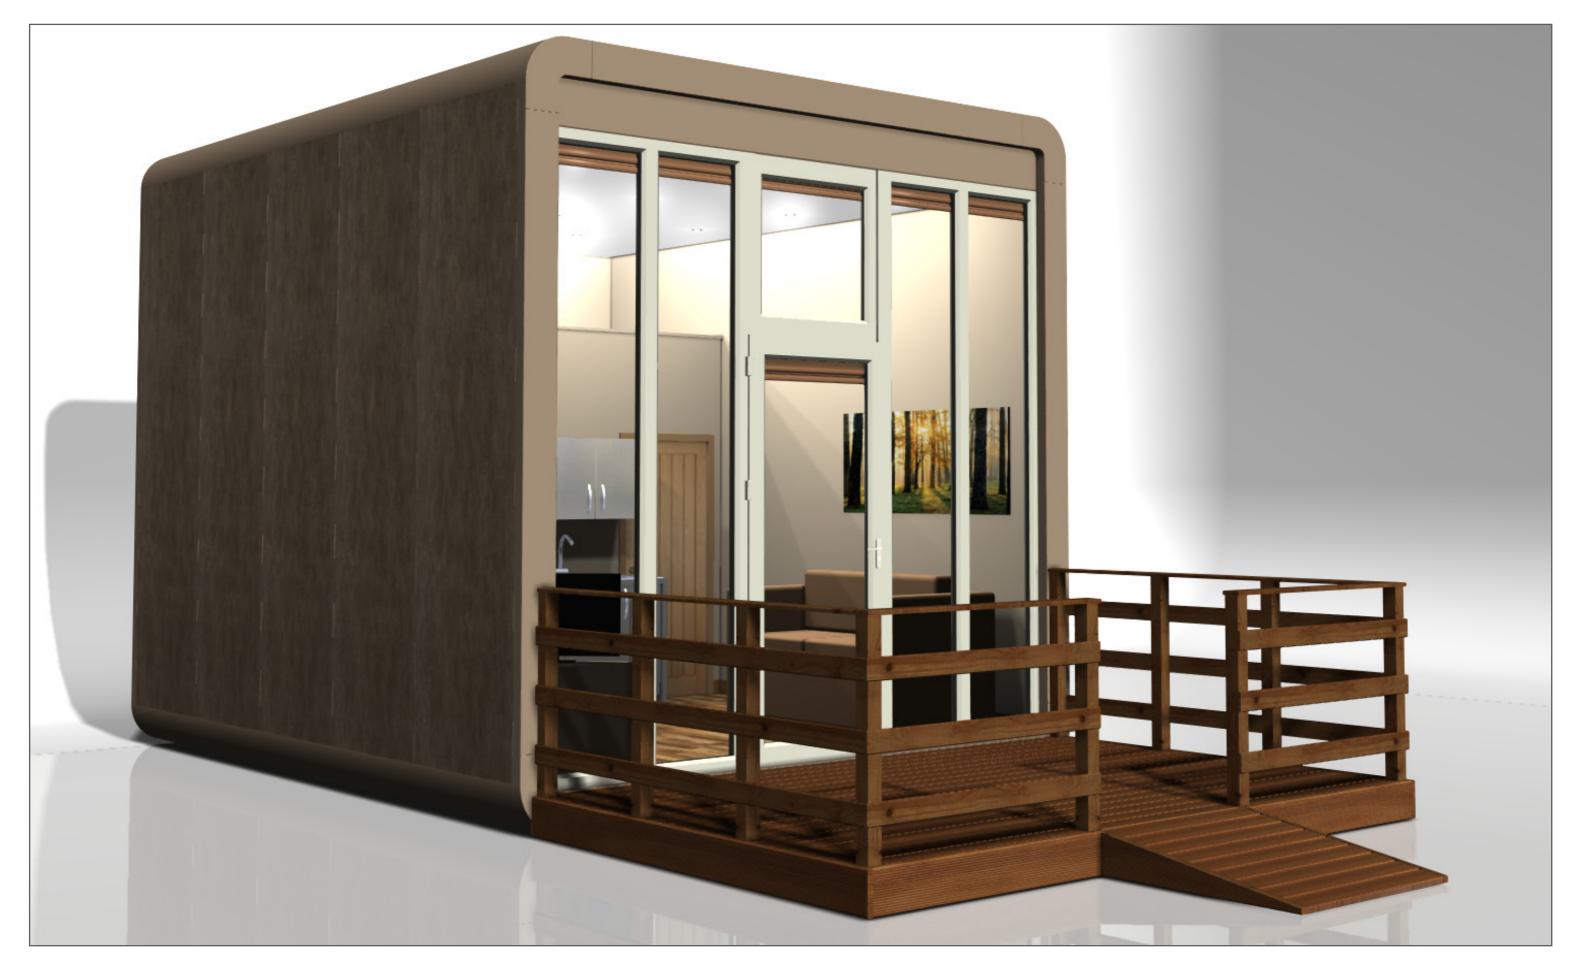

tpod. All Rights Reserved.



#### Family Retreat Pod - Sleeps 4-6 - Specifications

Overall Dimensions - (w) 4000mm x (d) 5000mm x (h) 3000mm

Built from modular insulated panels
Internally & externally finished to requirements

Double glazed with toughened glass
Factory built or flat packed depending on installation demands
Can be supplied "Pod Only" or "Fully Equipped" - including services

Available in 4-6 weeks from order confirmation

Site installed in as little as a day

Easily relocated

Little to no maintenance

Site survey & ground preparation can be arranged

10 year structural warranty - Life expectancy of 35+ years

Up to 5 years finance available



# smart pod Studio Retreat Pod - Sleeps 2-4



Copyright © Smartpod. All Rights Reserved.



# Studio Retreat Pod – Sleeps 2–4



Copyright © Smartpod. All Rights Reserved.



#### Studio Retreat Pod – Sleeps 2–4 – Internal Detail





### Studio Retreat Pod – Colour Examples









Copyright © Smartpod. All Rights Reserved.



#### Studio Retreat Pod – Sleeps 2–4 – Specifications

Overall Dimensions - (w) 4000mm x (d) 5000mm x (h) 4000mm

Built from modular insulated panels
Internally & externally finished to requirements

Double glazed with toughened glass
Factory built or flat packed depening on installation demands
Can be supplied "Pod Only" or "Fully Equipped" - including services

Available in 4-6 weeks from order confirmation

Site installed in as little as a day

Easily relocated

Little to no maintenance

Site survey & ground preparation can be arranged
10 year structural warranty - Life expectancy of 35