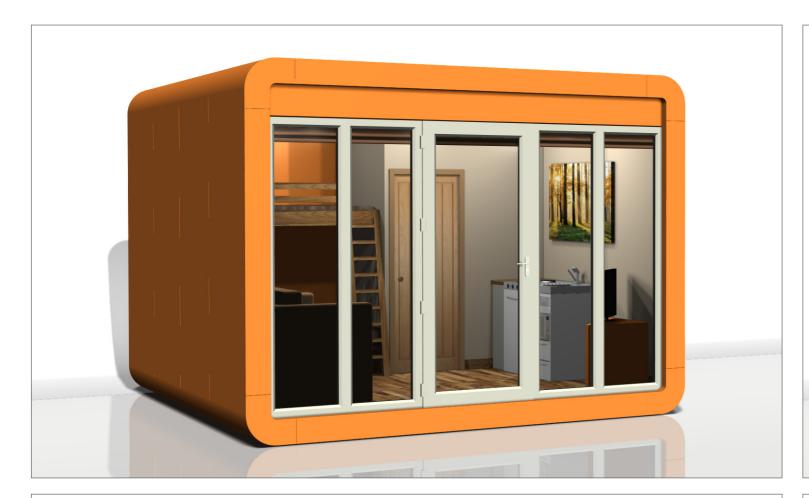

t from modular insulated panels
Internally & externally finished to requirements

Double glazed with toughened glass
Factory built or flat packed depending on installation demands
Can be supplied "Pod Only" or "Fully Equipped" - including services

Available in 4-6 weeks from order confirmation

Site installed in as little as a day

Easily relocated

Little to no maintenance

Site survey & ground preparation can be arranged

10 year structural warranty - Life expectancy of 35+ years

Up to 5 years finance available



# Family Retreat Pod - Sleeps 4-6



Copyright © Smartpod. All Rights Reserved.



# smart pod Family Retreat Pod - Sleeps 4-6



Copyright © Smartpod. All Rights Reserved.



### Family Retreat Pod – Sleeps 4–6 – Internal Detail





## Family Retreat Pod - Colour Examples









Copyright © Smartpod. All Rights Reserved.



#### Family Retreat Pod - Sleeps 4-6 - Specifications

Overall Dimensions - (w) 4000mm x (d) 5000mm x (h) 3000mm

Built from modular insulated panels
Internally & externally finished to requirements

Double glazed with toughened glass
Factory built or flat packed depending on installation demands
Can be supplied "Pod Only" or "Fully Equipped" - including services

Available in 4-6 weeks from order confirmation

Site installed in as little as a day

Easily relocated

Little to no maintenance

Site survey & ground preparation can be arranged

10 year structural warranty - Life expectancy of 35+ years

Up to 5 years finance available



# smart pod Studio Retreat Pod - Sleeps 2-4



Copyright © Smartpod. All Rights Reserved.



# Studio Re