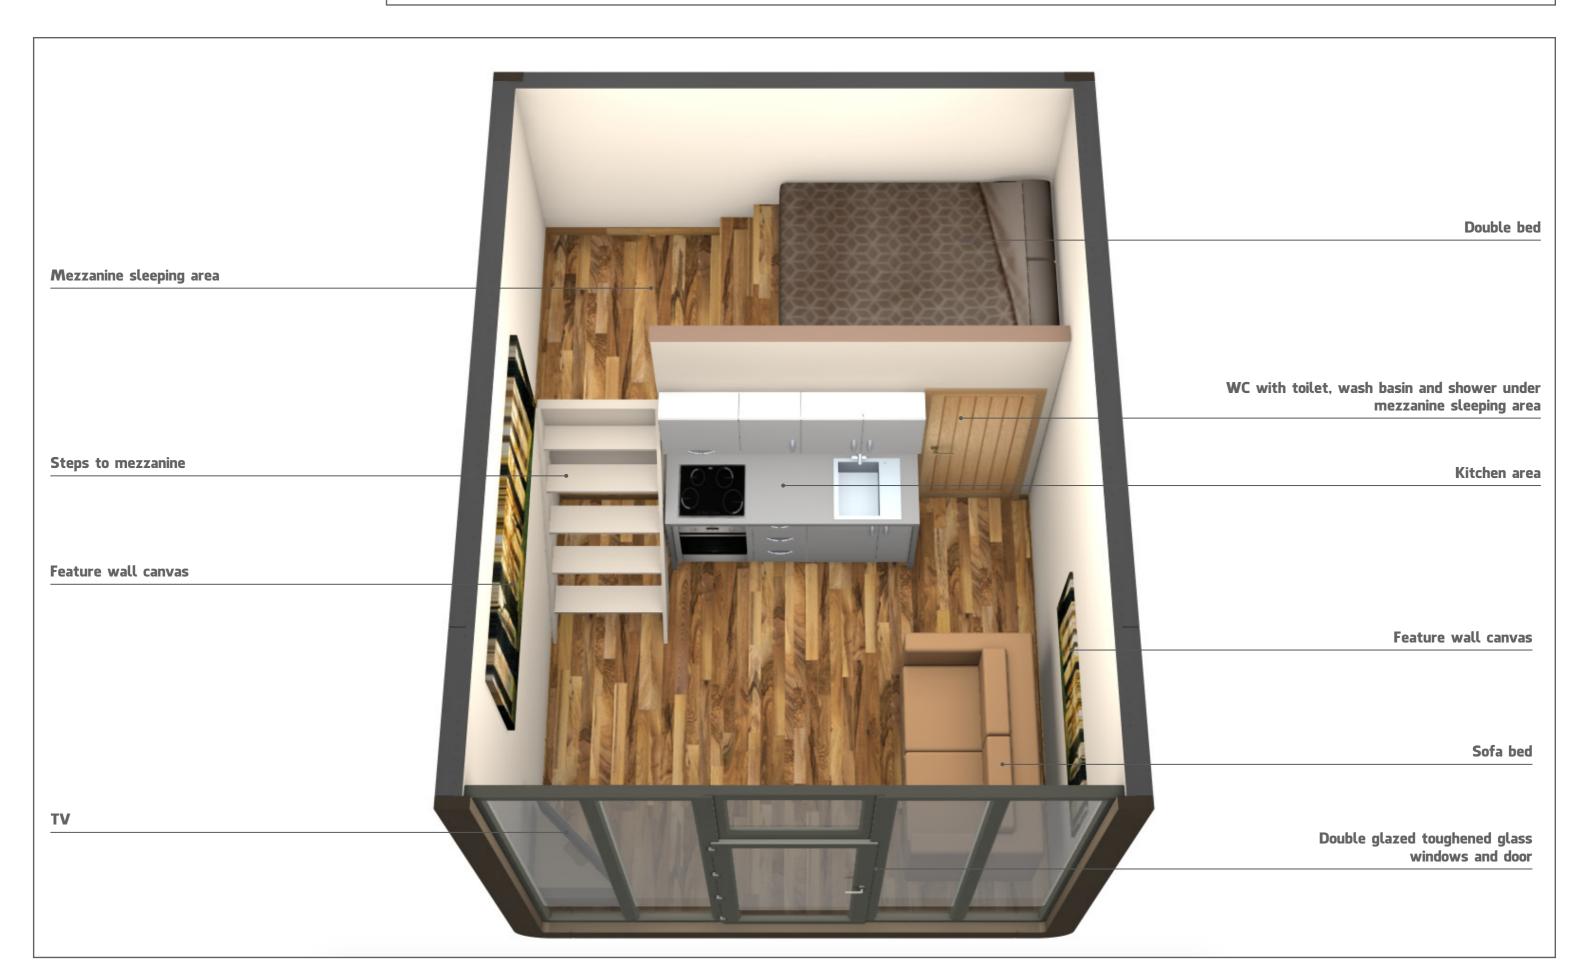

- (w) 4000mm x (d) 5000mm x (h) 3000mm

Built from modular insulated panels
Internally & externally finished to requirements

Double glazed with toughened glass
Factory built or flat packed depending on installation demands
Can be supplied "Pod Only" or "Fully Equipped" - including services

Available in 4-6 weeks from order confirmation

Site installed in as little as a day

Easily relocated

Little to no maintenance

Site survey & ground preparation can be arranged

10 year structural warranty - Life expectancy of 35+ years

Up to 5 years finance available



# smart pod Studio Retreat Pod - Sleeps 2-4



Copyright © Smartpod. All Rights Reserved.



# Studio Retreat Pod – Sleeps 2–4



Copyright © Smartpod. All Rights Reserved.



#### Studio Retreat Pod – Sleeps 2–4 – Internal Detail





### Studio Retreat Pod – Colour Examples









Copyright © Smartpod. All Rights Reserved.



#### Studio Retreat Pod – Sleeps 2–4 – Specifications

Overall Dimensions - (w) 4000mm x (d) 5000mm x (h) 4000mm

Built from modular insulated panels
Internally & externally finished to requirements

Double glazed with toughened glass
Factory built or flat packed depening on installation demands
Can be supplied "Pod Only" or "Fully Equipped" - including services

Available in 4-6 weeks from order confirmation

Site installed in as little as a day

Easily relocated

Little to no maintenance

Site survey & ground preparation can be arranged
10 year structural warranty - Life expectancy of 35+ years

Up to 5 years finance available



Smartpod
Unit 1 Tuxford Business Park
Ashvale Road
Tuxford
N