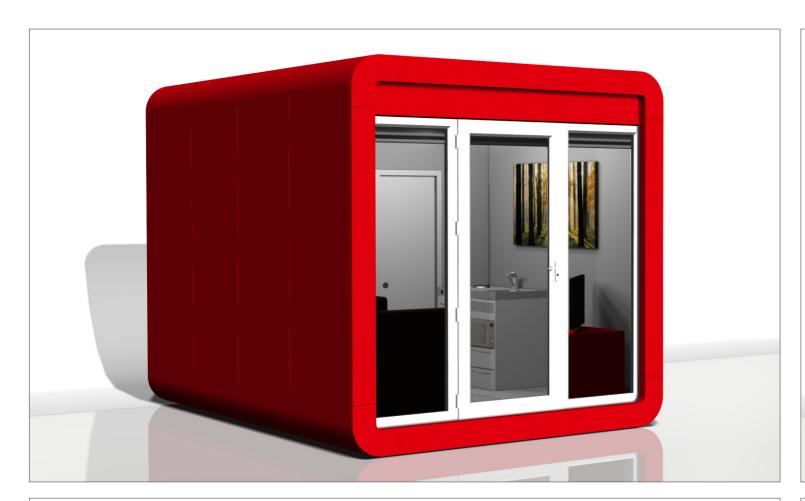

Pod - CGI

Retreat Pod - CGI

Retreat Pod - Internal Detail

**Retreat Pod - Colour Examples** 

**Retreat Pod – Specifications** 

Family Retreat Pod - Sleeps 4-6 people

Family Retreat Pod - CGI

Family Retreat Pod - CGI

Family Retreat Pod - Internal Detail

Family Retreat Pod - Colour Examples

Family Retreat Pod - Specifications

Studio Retreat Pod – Sleeps 2–4 people

Studio Retreat Pod - CGI

**Studio Retreat Pod - CGI** 

Studio Retreat Pod - Internal Detail

**Studio Retreat Pod - Colour Examples** 

**Studio Retreat Pod - Specifications** 



## Retreat Pod – Sleeps 2–4



Copyright © Smartpod. All Rights Reserved.



## Retreat Pod – Sleeps 2–4



Copyright © Smartpod. All Rights Reserved.



### Retreat Pod - Sleeps 2-4 - Internal Detail





## Retreat Pod – Colour Examples









Copyright © Smartpod. All Rights Reserved.



#### Retreat Pod - Sleeps 2-4 - Specifications

Overall Dimensions - (w) 3000mm x (d) 4000mm x (h) 3000mm

Built from modular insulated panels
Internally & externally finished to requirements

Double glazed with toughened glass
Factory built or flat packed depending on installation demands
Can be supplied "Pod Only" or "Fully Equipped" - including services

Available in 4-6 weeks from order confirmation

Site installed in as little as a day

Easily relocated

Little to no maintenance

Site survey & ground preparation can be arranged

10 year structural warranty - Life expectancy of 35+ years

Up to 5 years finance available



# Family Retreat Pod - Sleeps 4-6



Copyright © Smartpod. All Rights Reserved.



# smart pod Family Retreat P