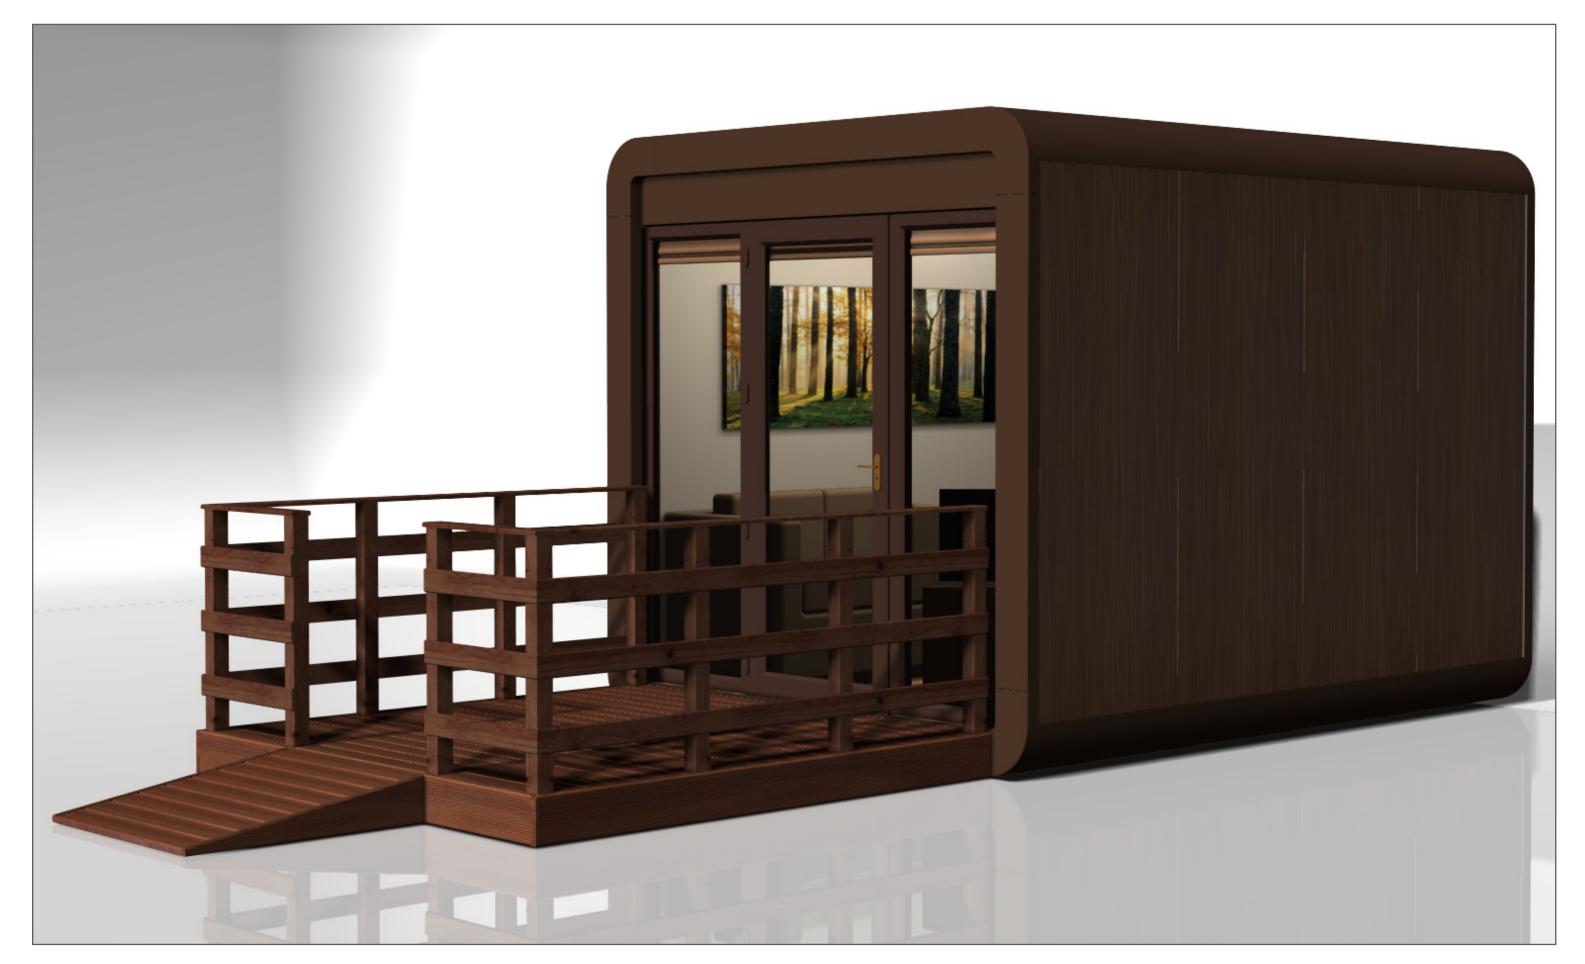

# Retreats Collection

#### **Contents**

Retreat Pod - Sleeps 2-4 people

Retreat Pod - CGI

Retreat Pod - CGI

Retreat Pod - Internal Detail

**Retreat Pod - Colour Examples** 

**Retreat Pod – Specifications** 

Family Retreat Pod - Sleeps 4-6 people

Family Retreat Pod - CGI

Family Retreat Pod - CGI

Family Retreat Pod - Internal Detail

Family Retreat Pod - Colour Examples

Family Retreat Pod - Specifications

Studio Retreat Pod – Sleeps 2–4 people

Studio Retreat Pod - CGI

**Studio Retreat Pod - CGI** 

Studio Retreat Pod - Internal Detail

**Studio Retreat Pod - Colour Examples** 

**Studio Retreat Pod - Specifications** 



## Retreat Pod – Sleeps 2–4



Copyright © Smartpod. All Rights Reserved.



## Retreat Pod – Sleeps 2–4



Copyright © Smartpod. All Rights Reserved.



### Retreat Pod - Sleeps 2-4 - Internal Detail





## Retreat Pod – Colour Examples









Copyright © Smartpod. All Rights Reserved.



#### Retreat Pod - Sleeps 2-4 - Specifications

Overall Dimensions - (w) 3000mm x (d) 4000mm x (h) 3000mm

Built from modular insulated panels
Internally & externally finished to requirements

Double glazed with toughened glass
Factory built or flat packed depending on installation demands
Can be supplied "Pod Only" or "Fully Equipped" - including services

Available in 4-6 weeks from order confirmation

Site installed in as little as a day

Easily relocated

Little to no maintenance

Site survey & ground preparation can be arran