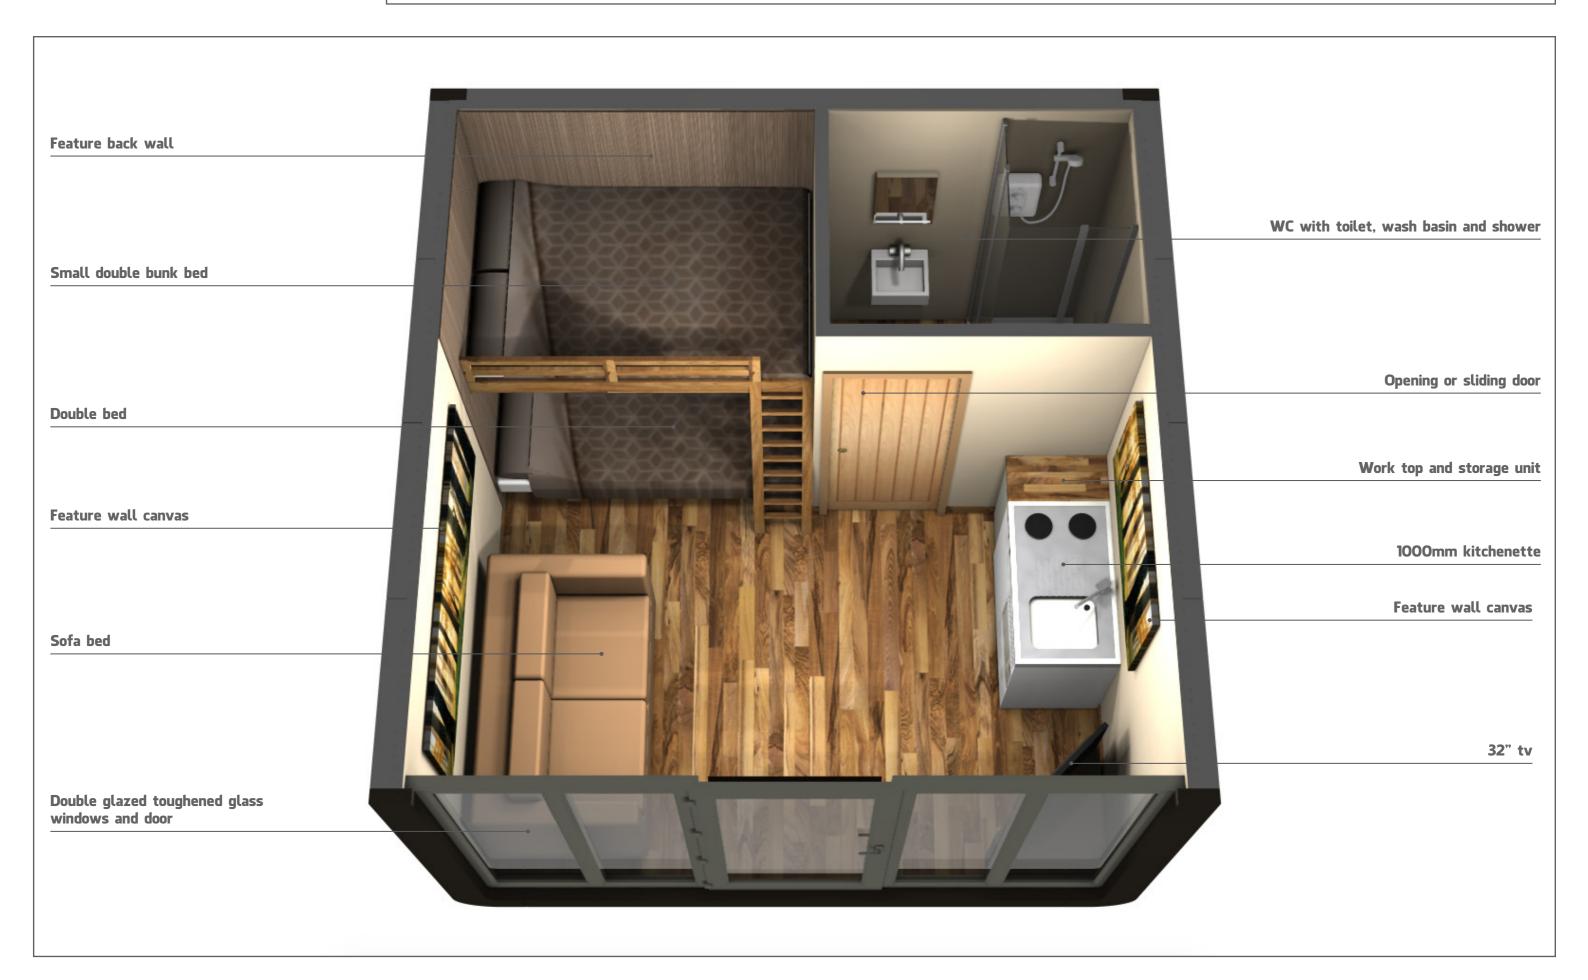

- (w) 3000mm x (d) 4000mm x (h) 3000mm

Built from modular insulated panels
Internally & externally finished to requirements

Double glazed with toughened glass
Factory built or flat packed depending on installation demands
Can be supplied "Pod Only" or "Fully Equipped" - including services

Available in 4-6 weeks from order confirmation

Site installed in as little as a day

Easily relocated

Little to no maintenance

Site survey & ground preparation can be arranged

10 year structural warranty - Life expectancy of 35+ years

Up to 5 years finance available



# Family Retreat Pod - Sleeps 4-6



Copyright © Smartpod. All Rights Reserved.



# smart pod Family Retreat Pod - Sleeps 4-6



Copyright © Smartpod. All Rights Reserved.



### Family Retreat Pod – Sleeps 4–6 – Internal Detail





## Family Retreat Pod - Colour Examples









Copyright © Smartpod. All Rights Reserved.



#### Family Retreat Pod - Sleeps 4-6 - Specifications

Overall Dimensions - (w) 4000mm x (d) 5000mm x (h) 3000mm

Built from modular insulated panels
Internally & externally finished to requirements

Double glazed with toughened glass
Factory built or flat packed depending on installation demands
Can be supplied "Pod Only" or "Fully Equipped" - including services

Available in 4-6 weeks from order confirmation

Site installed in as little as a day

Easily relocated

Little to no maintenance

Site survey & ground preparation can be arranged

10 year structural warranty - Life expectancy of 35+ years

Up to 5 years finance available



# smart pod Studio Retreat Pod - Sleeps 2-4



Copyright ©