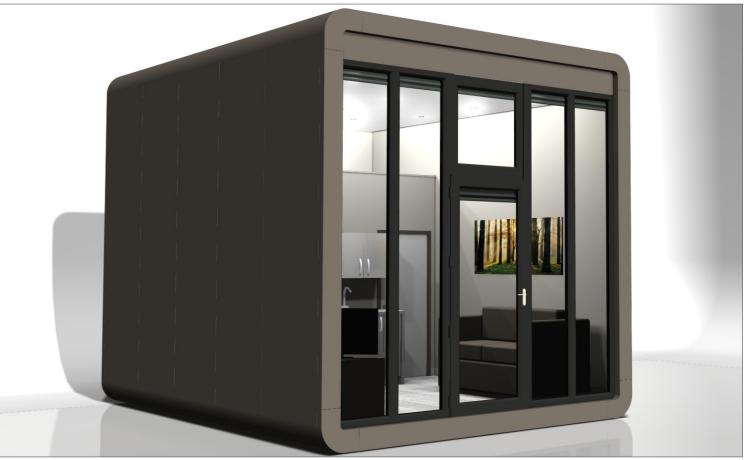

om modular insulated panels
Internally & externally finished to requirements

Double glazed with toughened glass
Factory built or flat packed depending on installation demands
Can be supplied "Pod Only" or "Fully Equipped" - including services

Available in 4-6 weeks from order confirmation

Site installed in as little as a day

Easily relocated

Little to no maintenance

Site survey & ground preparation can be arranged

10 year structural warranty - Life expectancy of 35+ years

Up to 5 years finance available



# smart pod Studio Retreat Pod - Sleeps 2-4



Copyright © Smartpod. All Rights Reserved.



# Studio Retreat Pod – Sleeps 2–4



Copyright © Smartpod. All Rights Reserved.



#### Studio Retreat Pod – Sleeps 2–4 – Internal Detail





### Studio Retreat Pod – Colour Examples









Copyright © Smartpod. All Rights Reserved.



#### Studio Retreat Pod – Sleeps 2–4 – Specifications

Overall Dimensions - (w) 4000mm x (d) 5000mm x (h) 4000mm

Built from modular insulated panels
Internally & externally finished to requirements

Double glazed with toughened glass
Factory built or flat packed depening on installation demands
Can be supplied "Pod Only" or "Fully Equipped" - including services

Available in 4-6 weeks from order confirmation

Site installed in as little as a day

Easily relocated

Little to no maintenance

Site survey & ground preparation can be arranged
10 year structural warranty - Life expectancy of 35+ years

Up to 5 years finance available



Smartpod
Unit 1 Tuxford Business Park
Ashvale Road
Tuxford
NG22 ONH

Tel: 01709 570 720

E: info@smartpod.sp