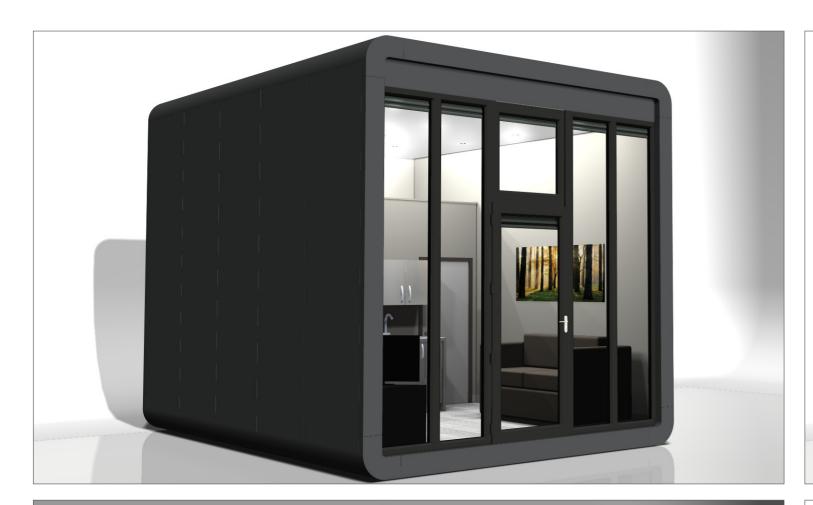

from modular insulated panels
Internally & externally finished to requirements

Double glazed with toughened glass
Factory built or flat packed depending on installation demands
Can be supplied "Pod Only" or "Fully Equipped" - including services

Available in 4-6 weeks from order confirmation

Site installed in as little as a day

Easily relocated

Little to no maintenance

Site survey & ground preparation can be arranged

10 year structural warranty - Life expectancy of 35+ years

Up to 5 years finance available



# smart pod Studio Retreat Pod - Sleeps 2-4



Copyright © Smartpod. All Rights Reserved.



# Studio Retreat Pod – Sleeps 2–4



Copyright © Smartpod. All Rights Reserved.



#### Studio Retreat Pod – Sleeps 2–4 – Internal Detail





### Studio Retreat Pod – Colour Examples









Copyright © Smartpod. All Rights Reserved.



#### Studio Retreat Pod – Sleeps 2–4 – Specifications

Overall Dimensions - (w) 4000mm x (d) 5000mm x (h) 4000mm

Built from modular insulated panels
Internally & externally finished to requirements

Double glazed with toughened glass
Factory built or flat packed depening on installation demands
Can be supplied "Pod Only" or "Fully Equipped" - including services

Available in 4-6 weeks from order confirmation

Site installed in as little as a day

Easily relocated

Little to no maintenance

Site survey & ground preparation can be arranged
10 year structural warranty - Life expectancy of 35+ years

Up to 5 years finance available



Smartpod
Unit 1 Tuxford Business Park
Ashvale Road
Tuxford
NG22 ONH

Tel: 01709 570 720

E: info@smartpod.