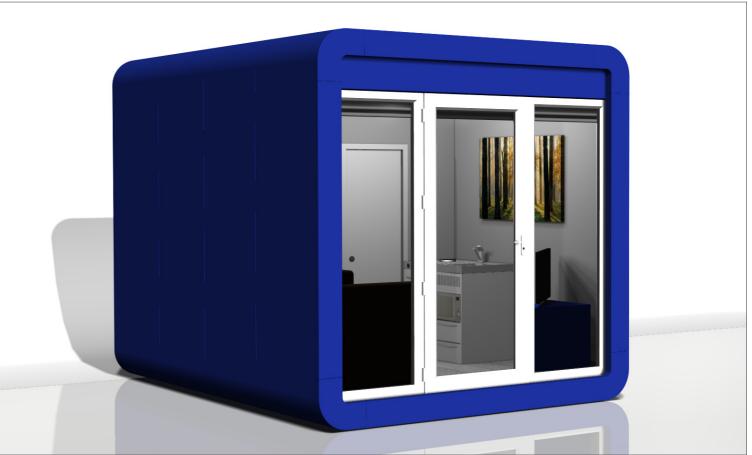

od - CGI

Retreat Pod - CGI

Retreat Pod - Internal Detail

**Retreat Pod - Colour Examples** 

**Retreat Pod – Specifications** 

Family Retreat Pod - Sleeps 4-6 people

Family Retreat Pod - CGI

Family Retreat Pod - CGI

Family Retreat Pod - Internal Detail

Family Retreat Pod - Colour Examples

Family Retreat Pod - Specifications

Studio Retreat Pod – Sleeps 2–4 people

Studio Retreat Pod - CGI

**Studio Retreat Pod - CGI** 

Studio Retreat Pod - Internal Detail

**Studio Retreat Pod - Colour Examples** 

**Studio Retreat Pod - Specifications** 



## Retreat Pod – Sleeps 2–4



Copyright © Smartpod. All Rights Reserved.



## Retreat Pod – Sleeps 2–4



Copyright © Smartpod. All Rights Reserved.



### Retreat Pod - Sleeps 2-4 - Internal Detail





## Retreat Pod – Colour Examples









Copyright © Smartpod. All Rights Reserved.



#### Retreat Pod - Sleeps 2-4 - Specifications

Overall Dimensions - (w) 3000mm x (d) 4000mm x (h) 3000mm

Built from modular insulated panels
Internally & externally finished to requirements

Double glazed with toughened glass
Factory built or flat packed depending on installation demands
Can be supplied "Pod Only" or "Fully Equipped" - including services

Available in 4-6 weeks from order confirmation

Site installed in as little as a day

Easily relocated

Little to no maintenance

Site survey & ground preparation can be arranged

10 year structural warranty - Life expectancy of 35+ years

Up to 5 years finance available



# Family Retreat Pod - Sleeps 4-6



Copyright © Smartpod. All Rights Reserved.



# smart pod Family Retreat Pod