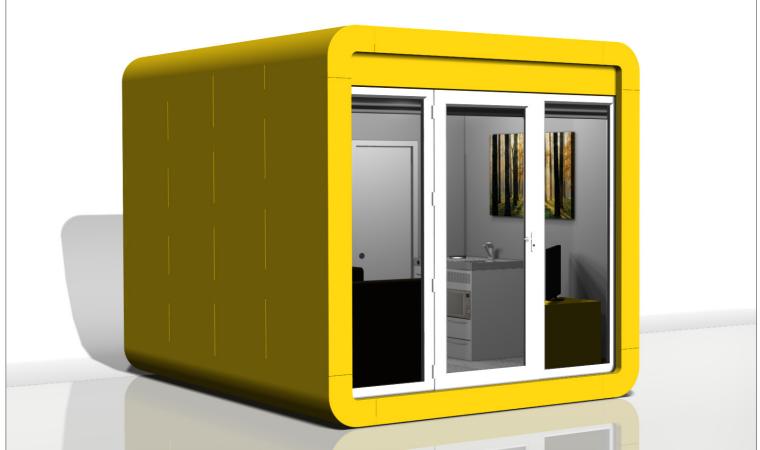

CGI

Retreat Pod - CGI

Retreat Pod - Internal Detail

**Retreat Pod - Colour Examples** 

**Retreat Pod – Specifications** 

Family Retreat Pod - Sleeps 4-6 people

Family Retreat Pod - CGI

Family Retreat Pod - CGI

Family Retreat Pod - Internal Detail

Family Retreat Pod - Colour Examples

Family Retreat Pod - Specifications

Studio Retreat Pod – Sleeps 2–4 people

Studio Retreat Pod - CGI

**Studio Retreat Pod - CGI** 

Studio Retreat Pod - Internal Detail

**Studio Retreat Pod - Colour Examples** 

**Studio Retreat Pod - Specifications** 



## Retreat Pod – Sleeps 2–4



Copyright © Smartpod. All Rights Reserved.



## Retreat Pod – Sleeps 2–4



Copyright © Smartpod. All Rights Reserved.



### Retreat Pod - Sleeps 2-4 - Internal Detail





## Retreat Pod – Colour Examples









Copyright © Smartpod. All Rights Reserved.



#### Retreat Pod - Sleeps 2-4 - Specifications

Overall Dimensions - (w) 3000mm x (d) 4000mm x (h) 3000mm

Built from modular insulated panels
Internally & externally finished to requirements

Double glazed with toughened glass
Factory built or flat packed depending on installation demands
Can be supplied "Pod Only" or "Fully Equipped" - including services

Available in 4-6 weeks from order confirmation

Site installed in as little as a day

Easily relocated

Little to no maintenance

Site survey & ground preparation can be arranged

10 year structural warranty - Life expectancy of 35+ years

Up to 5 years finance available



# Family Retreat Pod - Sleeps 4-6



Copyright © Smartpod. All Rights Reserved.



# smart pod Family Retreat Pod - S