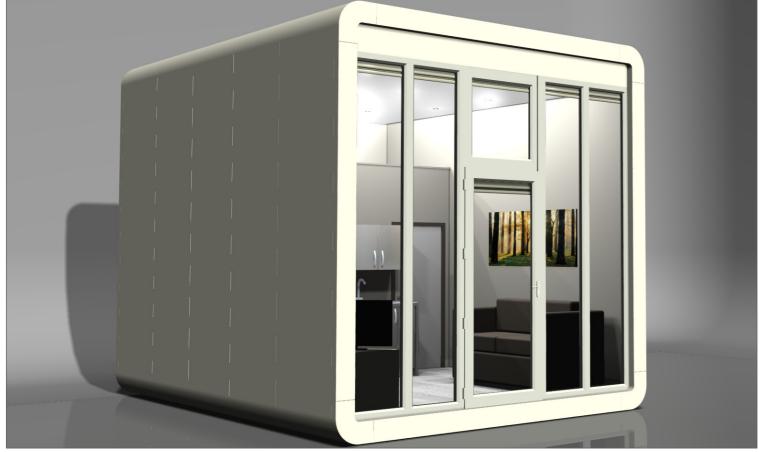

modular insulated panels
Internally & externally finished to requirements

Double glazed with toughened glass
Factory built or flat packed depending on installation demands
Can be supplied "Pod Only" or "Fully Equipped" - including services

Available in 4-6 weeks from order confirmation

Site installed in as little as a day

Easily relocated

Little to no maintenance

Site survey & ground preparation can be arranged

10 year structural warranty - Life expectancy of 35+ years

Up to 5 years finance available



# smart pod Studio Retreat Pod - Sleeps 2-4



Copyright © Smartpod. All Rights Reserved.



# Studio Retreat Pod – Sleeps 2–4



Copyright © Smartpod. All Rights Reserved.



#### Studio Retreat Pod – Sleeps 2–4 – Internal Detail





### Studio Retreat Pod – Colour Examples









Copyright © Smartpod. All Rights Reserved.



#### Studio Retreat Pod – Sleeps 2–4 – Specifications

Overall Dimensions - (w) 4000mm x (d) 5000mm x (h) 4000mm

Built from modular insulated panels
Internally & externally finished to requirements

Double glazed with toughened glass
Factory built or flat packed depening on installation demands
Can be supplied "Pod Only" or "Fully Equipped" - including services

Available in 4-6 weeks from order confirmation

Site installed in as little as a day

Easily relocated

Little to no maintenance

Site survey & ground preparation can be arranged
10 year structural warranty - Life expectancy of 35+ years

Up to 5 years finance available



Smartpod
Unit 1 Tuxford Business Park
Ashvale Road
Tuxford
NG22 ONH

Tel: 01709 570 720

E: info@smartpod.spac