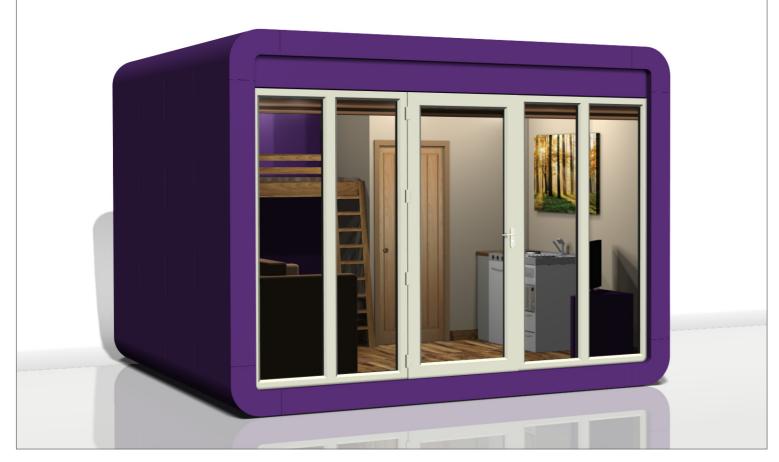

om modular insulated panels
Internally & externally finished to requirements

Double glazed with toughened glass
Factory built or flat packed depending on installation demands
Can be supplied "Pod Only" or "Fully Equipped" - including services

Available in 4-6 weeks from order confirmation

Site installed in as little as a day

Easily relocated

Little to no maintenance

Site survey & ground preparation can be arranged

10 year structural warranty - Life expectancy of 35+ years

Up to 5 years finance available



# Family Retreat Pod - Sleeps 4-6



Copyright © Smartpod. All Rights Reserved.



# smart pod Family Retreat Pod - Sleeps 4-6



Copyright © Smartpod. All Rights Reserved.



### Family Retreat Pod – Sleeps 4–6 – Internal Detail





## Family Retreat Pod - Colour Examples









Copyright © Smartpod. All Rights Reserved.



#### Family Retreat Pod - Sleeps 4-6 - Specifications

Overall Dimensions - (w) 4000mm x (d) 5000mm x (h) 3000mm

Built from modular insulated panels
Internally & externally finished to requirements

Double glazed with toughened glass
Factory built or flat packed depending on installation demands
Can be supplied "Pod Only" or "Fully Equipped" - including services

Available in 4-6 weeks from order confirmation

Site installed in as little as a day

Easily relocated

Little to no maintenance

Site survey & ground preparation can be arranged

10 year structural warranty - Life expectancy of 35+ years

Up to 5 years finance available



# smart pod Studio Retreat Pod - Sleeps 2-4



Copyright © Smartpod. All Rights Reserved.



# Studio Retrea