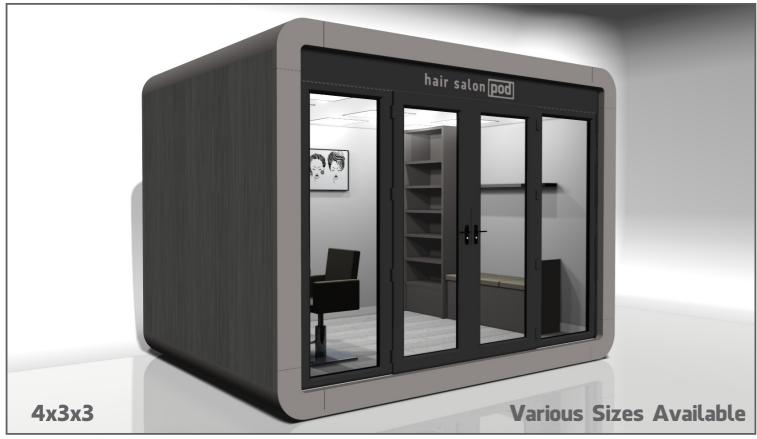

## **Hair Salon Pod**

**External Dimensions** 

**Internal Dimensions** 

W - 3000mm

W - 2800mm

D - 3000mm

D - 2800mm

H - 3000mm H - 2700mm

Various sizes also available