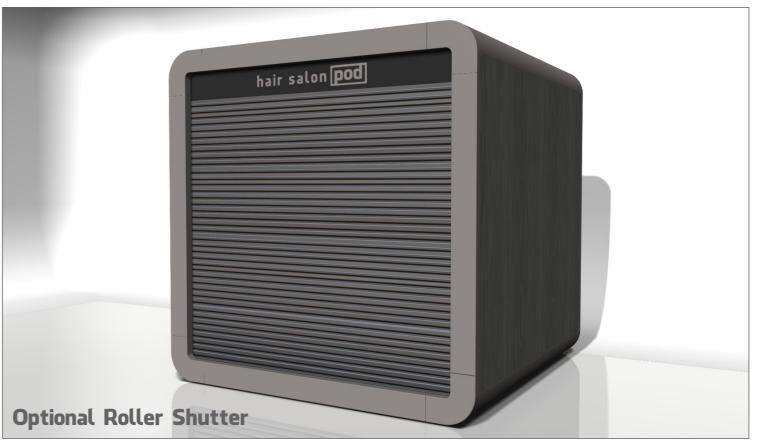

## **Specifications**

- \* Modular design for maximum flexibility
- \* Designed for external or internal use
- \* Choice of colour and internal / external finish
- \* Double glazed with toughened glass
- \* Site installed in as little as a day
- \* Site survey & ground preparation can be arranged
- \* Available from stock or bespoke manufactured
- \* Fitted with power sockets, LED lighting, heating optional
- \* Factory assembled or flat packed for installation in tight spaces
- \* Optional roller shutter
- \* Easily relocated
- \* 10 year structural warranty
- \* Life expectancy of 35+ years
- \* Finance available