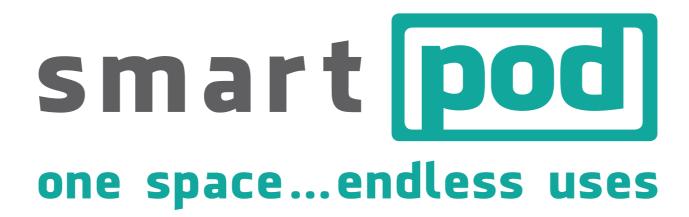

## Hair Salon Pod

## **Hair Salon Pod**

**External Dimensions** 

**Internal Dimensions** 

W - 3000mm

W - 2800mm

D - 3000mm

D - 2800mm

H - 3000mm H - 2700mm

## **Specifications**

- \* Modular design for maximum flexibility
- \* Designed for external or internal use
- \* Choice of colour and internal / external finish
- \* Double glazed with toughened glass
- \* Site installed in as little as a day
- \* Site survey & ground preparation can be arranged
- \* Available from stock or bespoke manufactured
- \* Fitted with power sockets, LED lighting, heating optional
- \* Factory assembled or flat packed for installation in tight spaces
- \* Optional roller shutter
- \* Easily relocated
- \* 10 year structural warranty
- \* Life expectancy of 35+ years
- \* Finance available