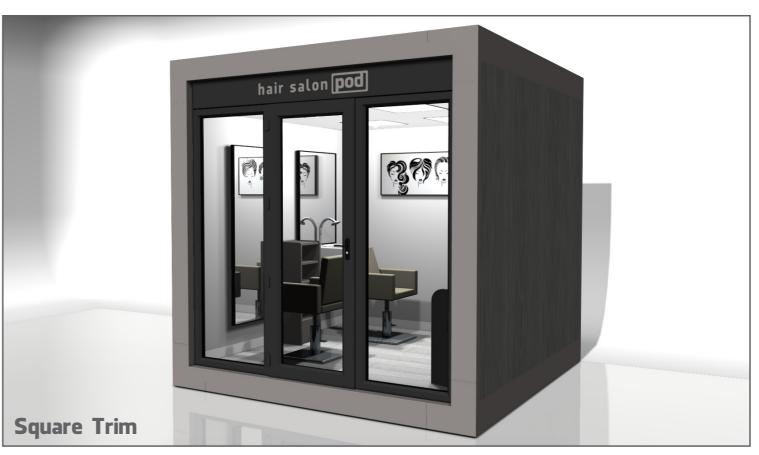

## **Specifications**

- \* Modular design for maximum flexibility
- \* Designed for external or internal use
- \* Choice of colour and internal / external finish
- \* Double glazed with toughened glass
- \* Site installed in as little as a day
- \* Site survey & ground preparation can be arranged
- \* Available from stock or bespoke manufactured
- \* Fitted with power sockets, LED lighting, heating optional
- \* Factory assembled or flat packed for installation in tight spaces
- \* Optional roller shutter
- \* Easily relocated
- \* 10 year structural warranty
- \* Life expectancy of 35+ years
- \* Finance available