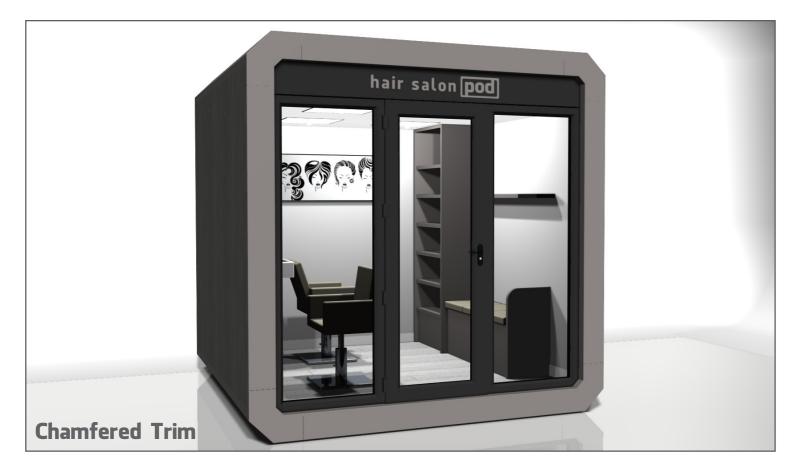

## **Specifications**

- \* Modular design for maximum flexibility
- \* Designed for external or internal use
- \* Choice of colour and internal / external finish
- \* Double glazed with toughened glass
- \* Site installed in as little as a day
- \* Site survey & ground preparation can be arranged
- \* Available from stock or bespoke manufactured
- \* Fitted with power sockets, LED lighting, heating optional
- \* Factory assembled or flat packed for installation in tight spaces
- \* Optional roller shutter
- \* Easily relocated
- \* 10 year structural warranty
- \* Life expectancy of 35+ years
- \* Finance available