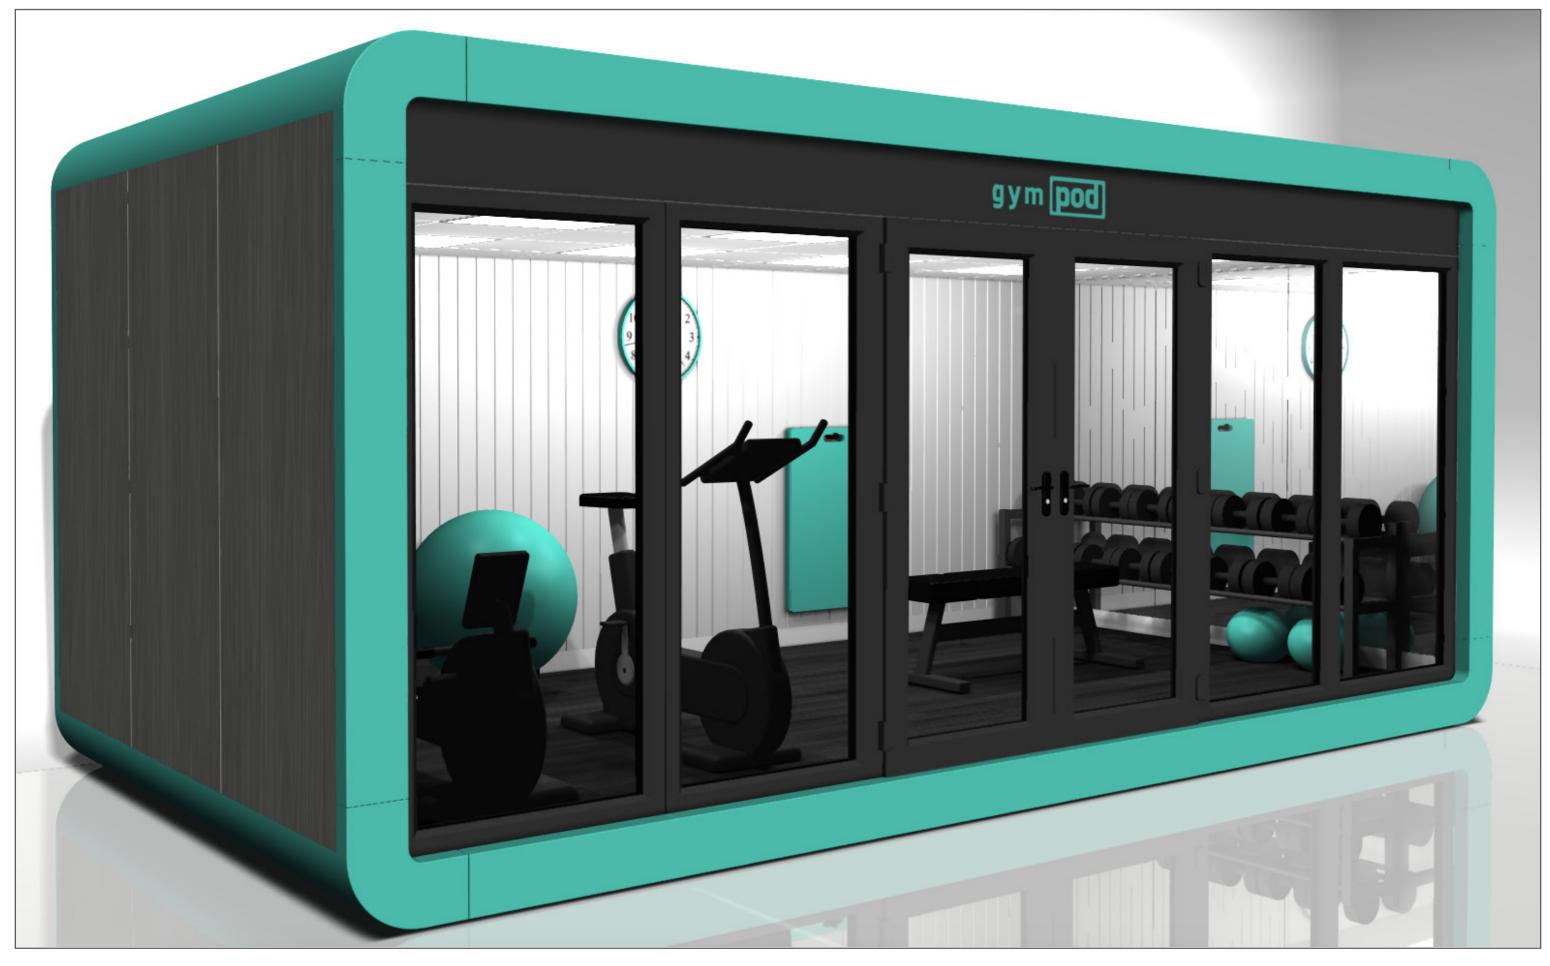

#### Built from insulated panels External – Finished to requirements, choice of finishes Internal – Finished to requirements, choice of finishes Glazing – Various glazing finishes and layouts available Suspended ceiling with LED light panels Complete with load bearing wall, mirrored wall and electrics Easily relocated Delivered fully built or installed on site if access is restricted Little to no maintenance 10 year structural warranty – Life expectancy of 35+ years

#### **Specifications**

#### 6 x3 Gympod Prices from £17,495+VAT

(subject to final specification, equipment not included)