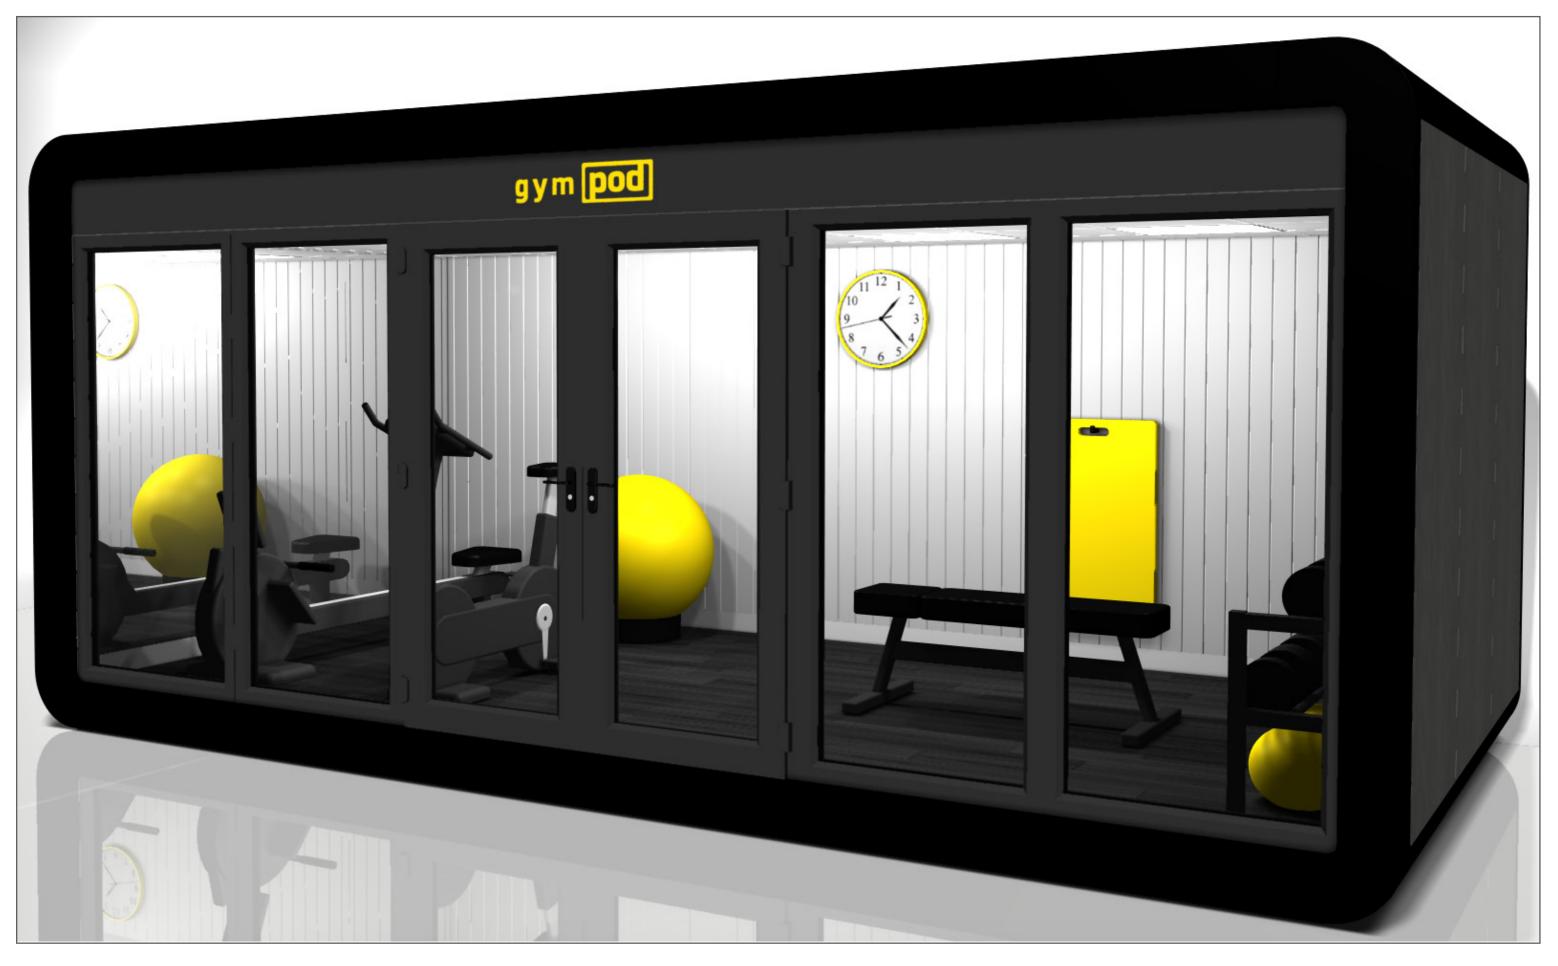

#### Built from insulated panels External – Finished to requirements, choice of finishes Internal – Finished to requirements, choice of finishes Glazing – Various glazing finishes and layouts available Suspended ceiling with LED light panels Complete with load bearing wall, mirrored wall and electrics Easily relocated Delivered fully built or installed on site if access is restricted Little to no maintenance 10 year structural warranty – Life expectancy of 35+ years

#### **Specifications**

#### 6 x3 Gympod Prices from £17,495+VAT

(subject to final specification, equipment not included)