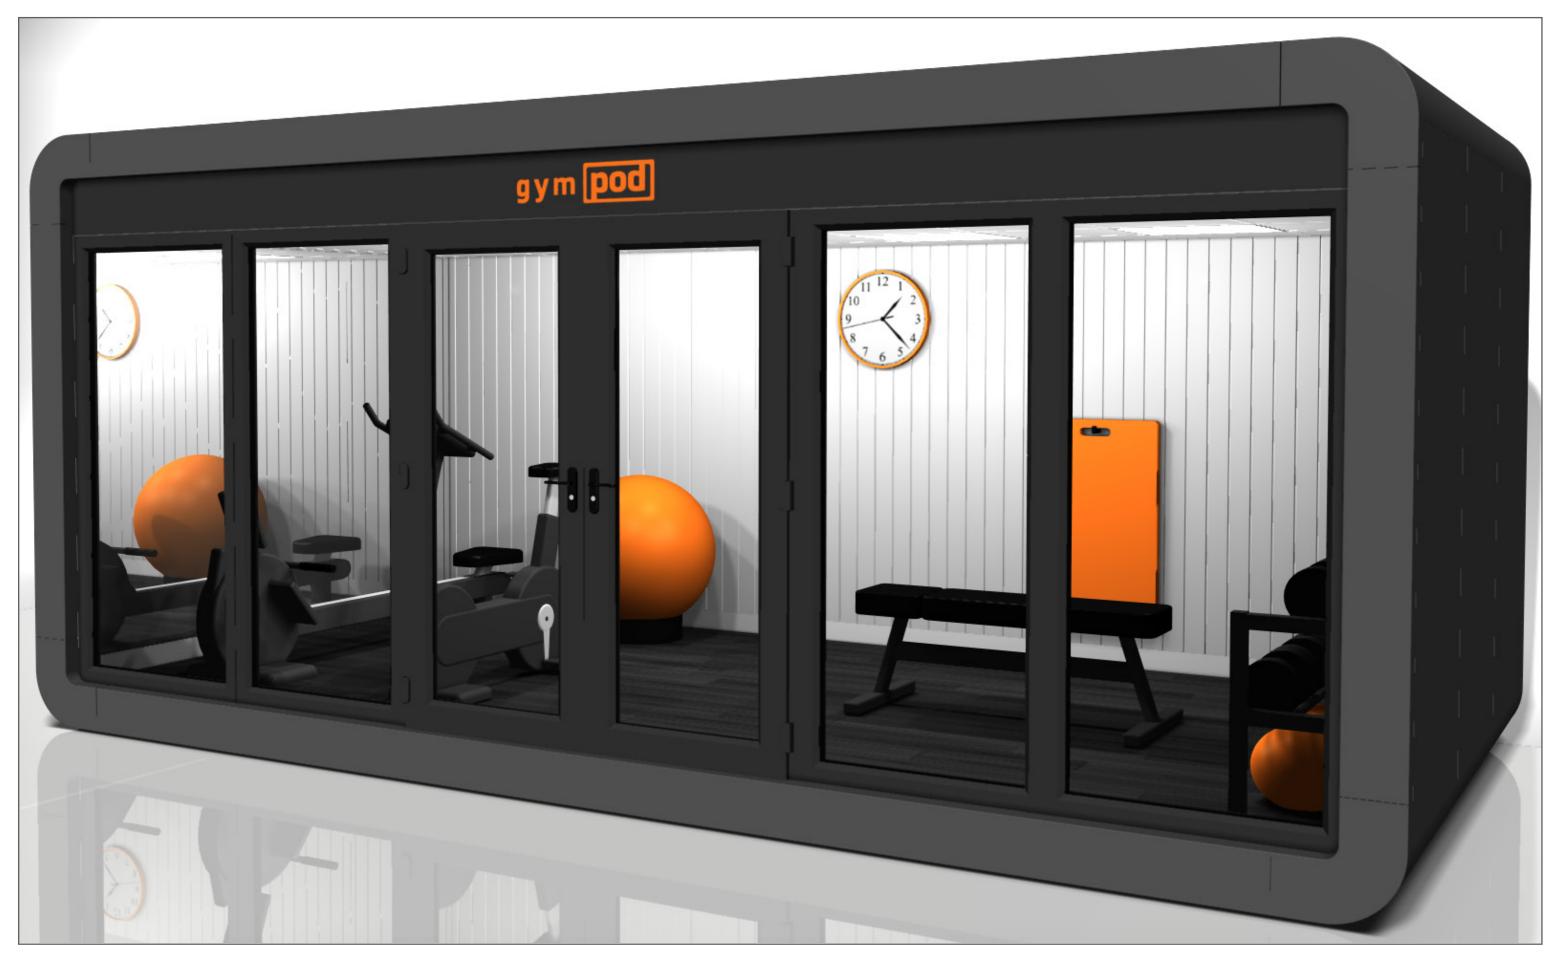

#### Built from insulated panels External – Finished to requirements, choice of finishes Internal – Finished to requirements, choice of finishes Glazing – Various glazing finishes and layouts available Suspended ceiling with LED light panels Complete with load bearing wall, mirrored wall and electrics Easily relocated Delivered fully built or installed on site if access is restricted Little to no maintenance 10 year structural warranty – Life expectancy of 35+ years

#### **Specifications**

#### 6 x3 Gympod Prices from £17,495+VAT

(subject to final specification, equipment not included)