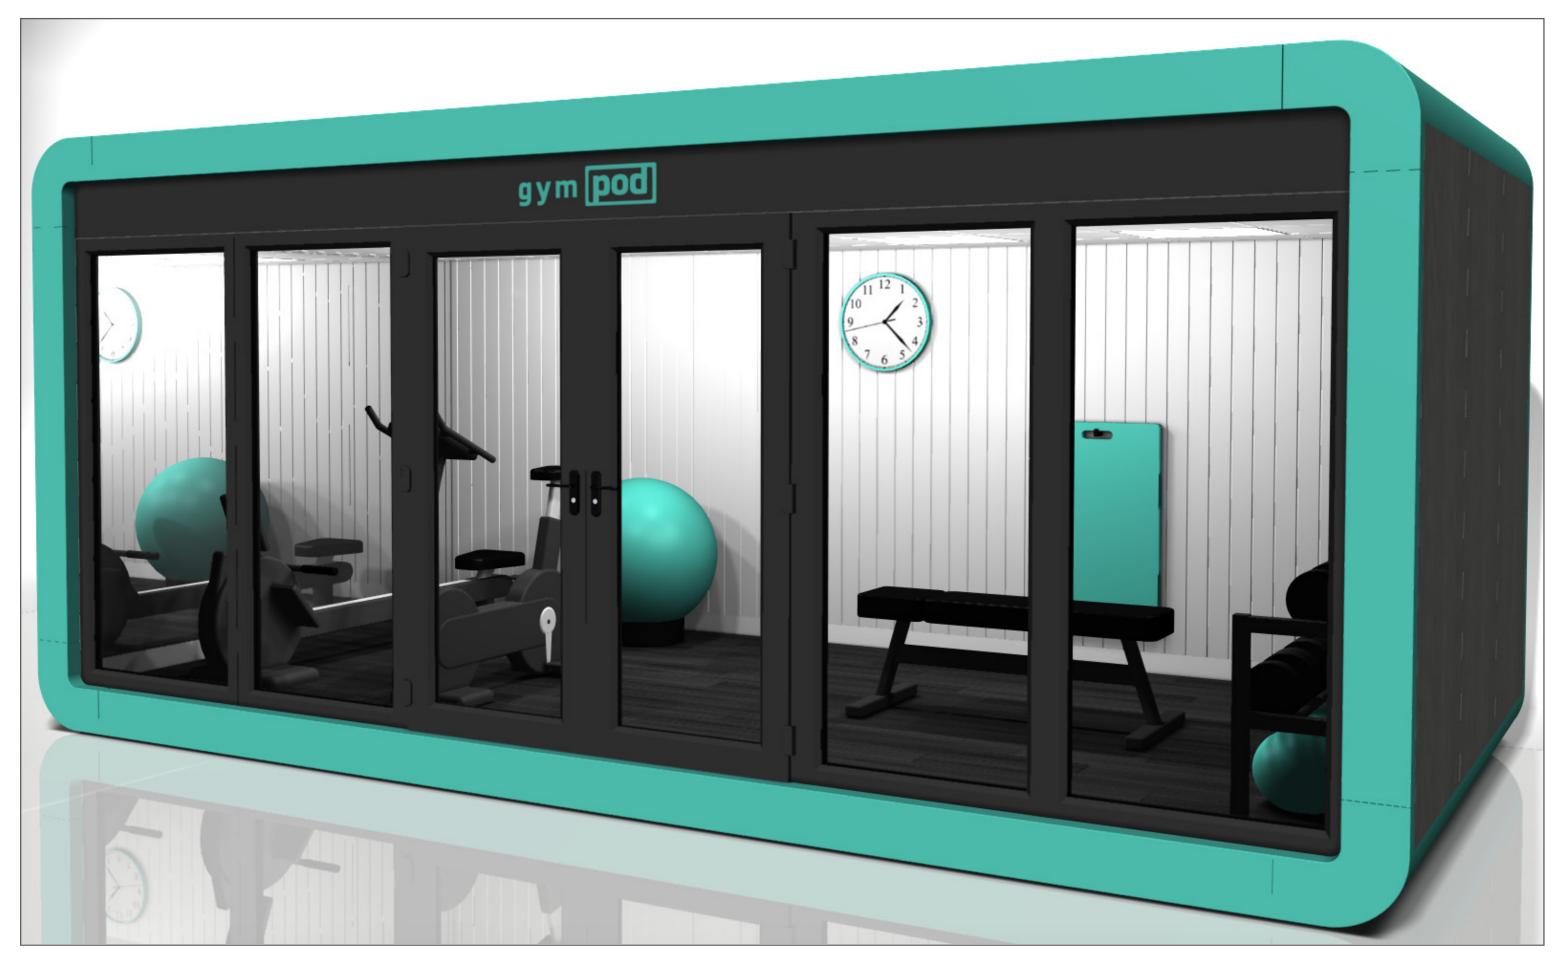

#### Built from insulated panels External – Finished to requirements, choice of finishes Internal – Finished to requirements, choice of finishes Glazing – Various glazing finishes and layouts available Suspended ceiling with LED light panels Complete with load bearing wall, mirrored wall and electrics Easily relocated Delivered fully built or installed on site if access is restricted Little to no maintenance 10 year structural warranty – Life expectancy of 35+ years

#### **Specifications**

#### 6 x3 Gympod Prices from £17,495+VAT

(subject to final specification, equipment not included)