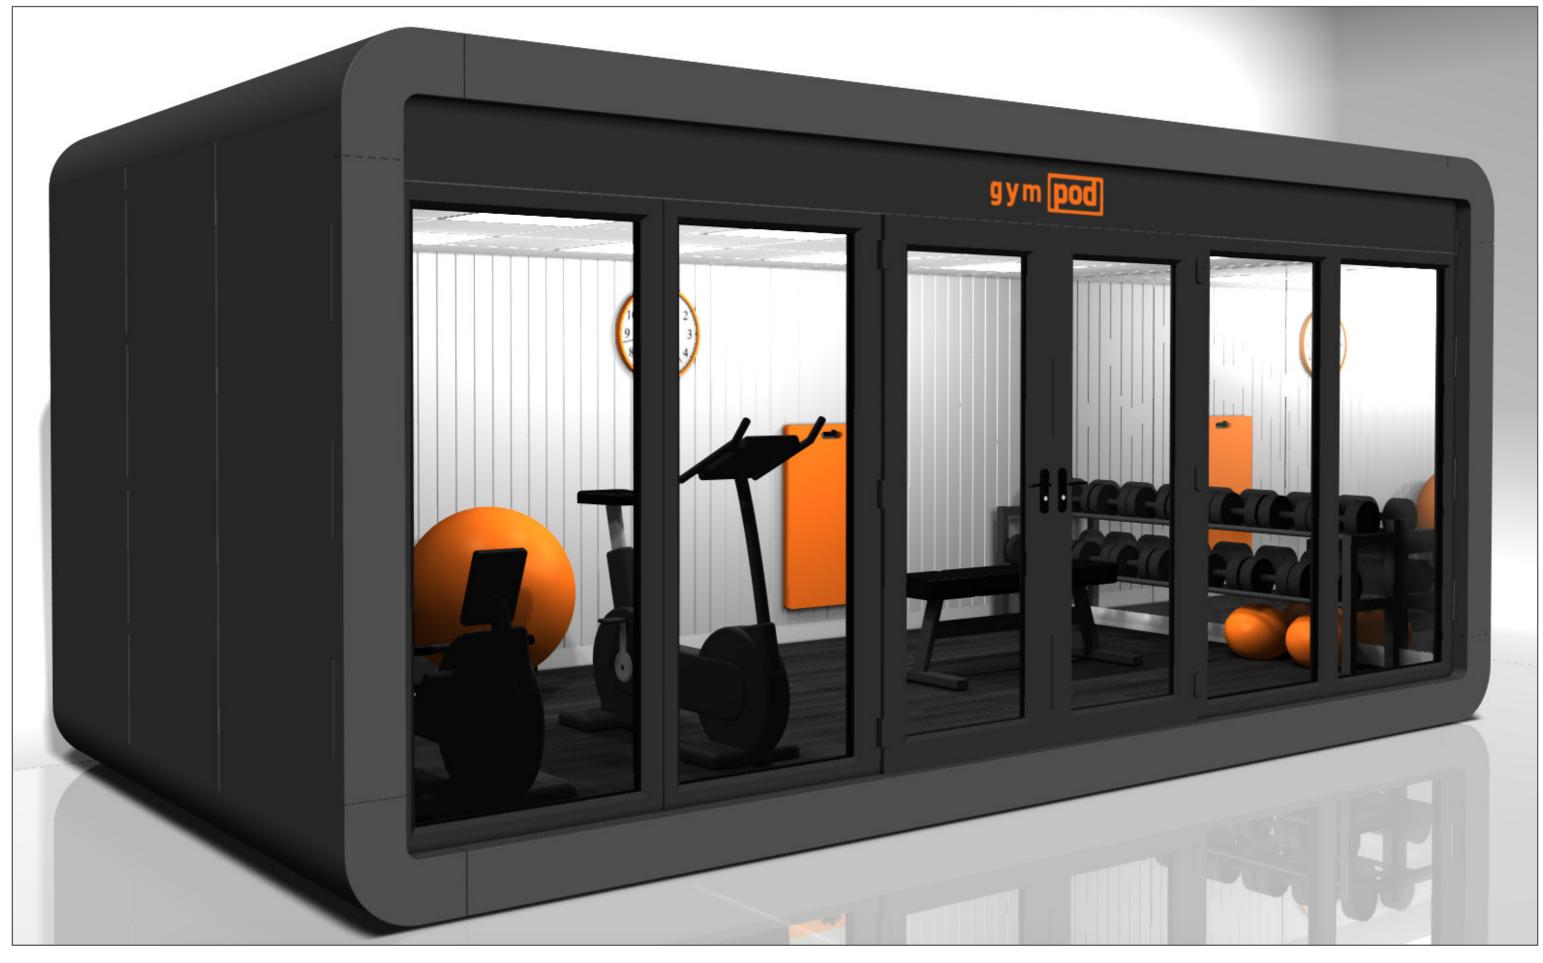

#### Built from insulated panels External – Finished to requirements, choice of finishes Internal – Finished to requirements, choice of finishes Glazing – Various glazing finishes and layouts available Suspended ceiling with LED light panels Complete with load bearing wall, mirrored wall and electrics Easily relocated Delivered fully built or installed on site if access is restricted Little to no maintenance 10 year structural warranty – Life expectancy of 35+ years

#### **Specifications**

#### 6 x3 Gympod Prices from £17,495+VAT

(subject to final specification, equipment not included)