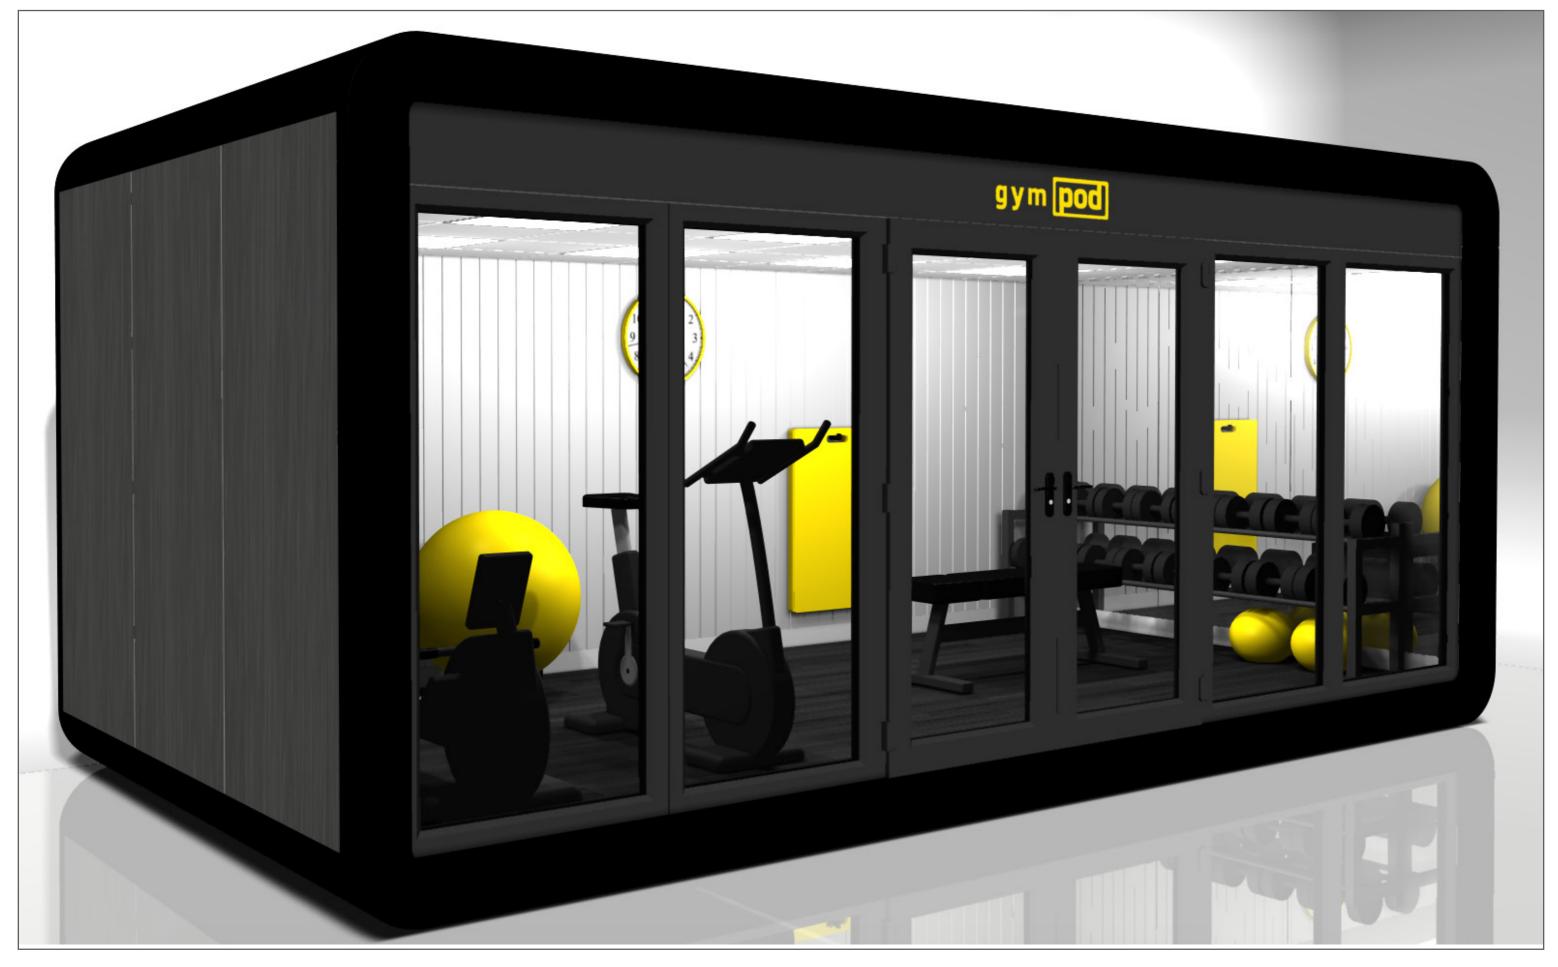

#### Built from insulated panels External – Finished to requirements, choice of finishes Internal – Finished to requirements, choice of finishes Glazing – Various glazing finishes and layouts available Suspended ceiling with LED light panels Complete with load bearing wall, mirrored wall and electrics Easily relocated Delivered fully built or installed on site if access is restricted Little to no maintenance 10 year structural warranty – Life expectancy of 35+ years

#### **Specifications**

#### 6 x3 Gympod Prices from £17,495+VAT

(subject to final specification, equipment not included)