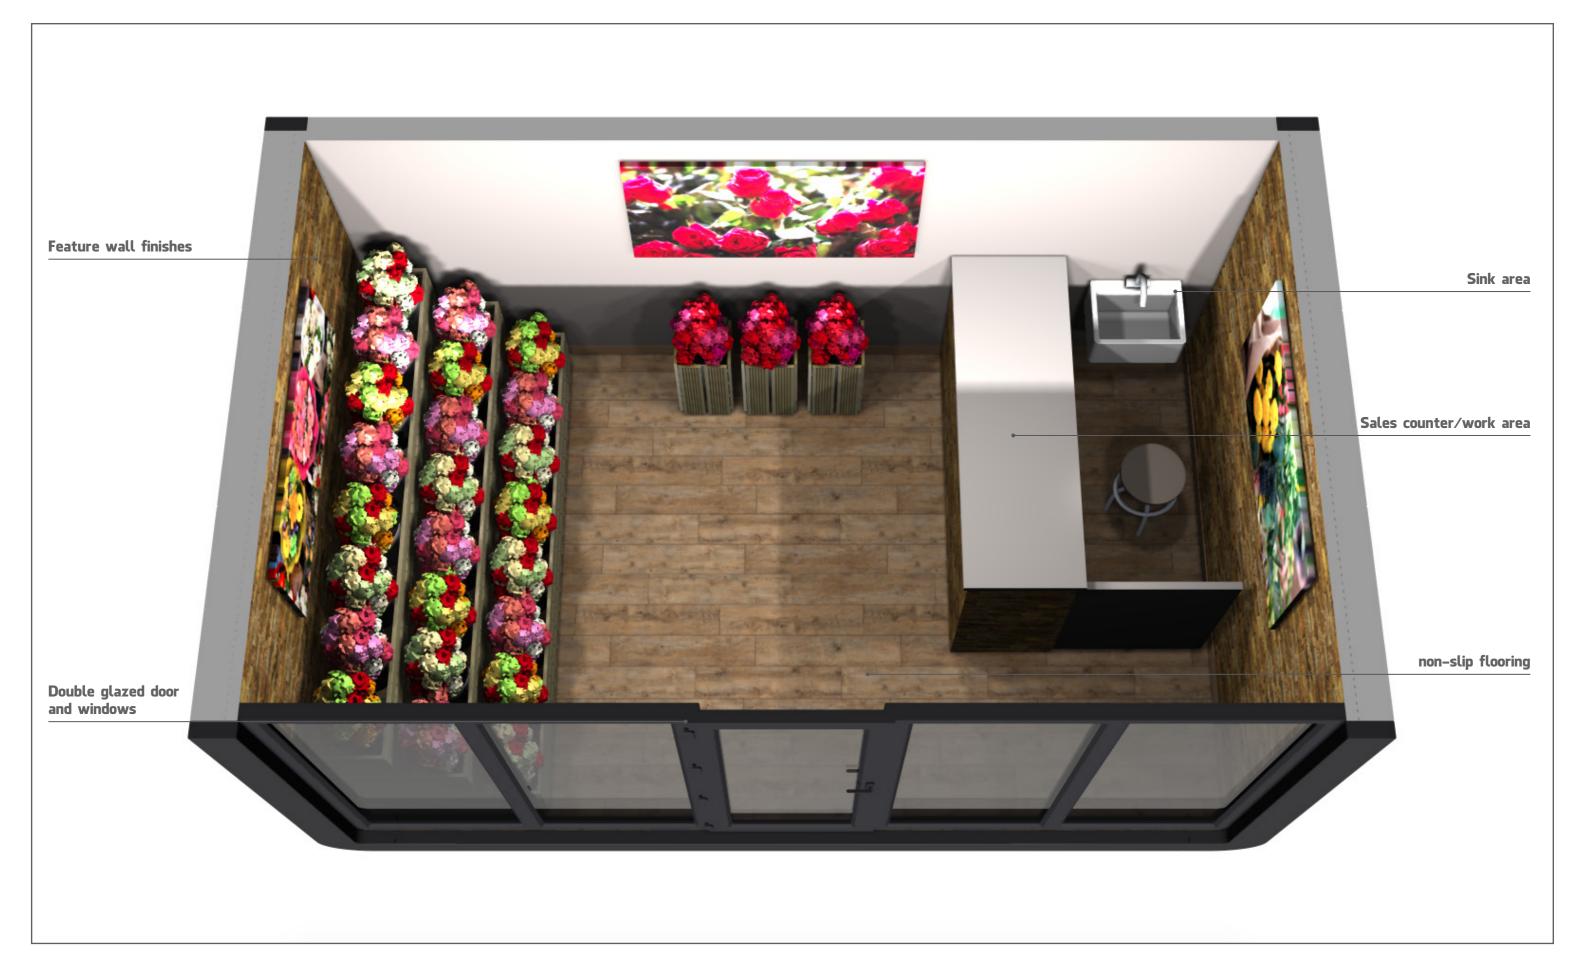

## Florist Pod - Specifications

Overall Dimensions – (w) 5000mm x (d) 3000mm x (h) 3000mm Smaller & larger pod sizes available

Built from our modular 100mm thick insulated panels Internally & externally finished to requirements including;

Wall finishes

Floor finish

Counter area

Hygienic suspended ceiling with LED lights

All electrics

Double glazed with toughened glass Roller shutter (optional)

Our pods are;
Factory built
Comply with current building regulations
Easily relocated
10 year structural warranty – life expectancy of 35+ years