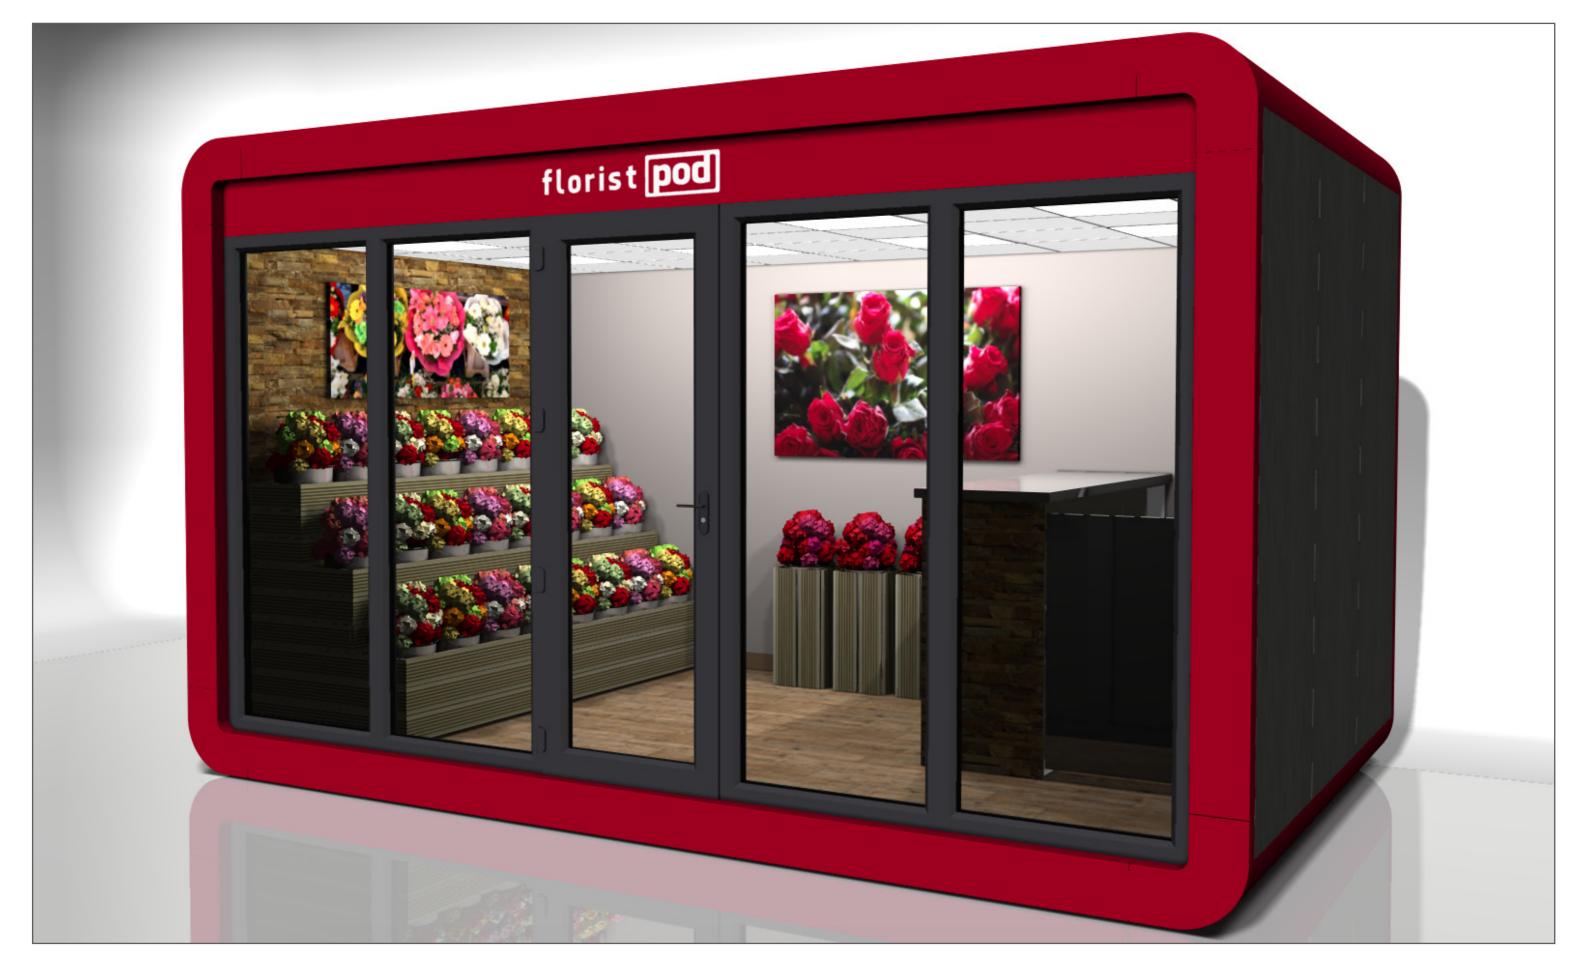

## Florist Pod

Copyright © Smartpod. All Rights Reserved.

Copyright © Smartpod. All Rights Reserved.

Copyright © Smartpod. All Rights Reserved.

Copyright © Smartpod. All Rights Reserved.

## Florist Pod - Specifications

Overall Dimensions – (w) 5000mm x (d) 3000mm x (h) 3000mm Smaller & larger pod sizes available

Built from our modular 100mm thick insulated panels Internally & externally finished to requirements including;

Wall finishes

Floor finish

Counter area

Hygienic suspended ceiling with LED lights

All electrics

Double glazed with toughened glass Roller shutter (optional)

Our pods are;
Factory built
Comply with current building regulations
Easily relocated
10 year structural warranty – life expectancy of 35+ years