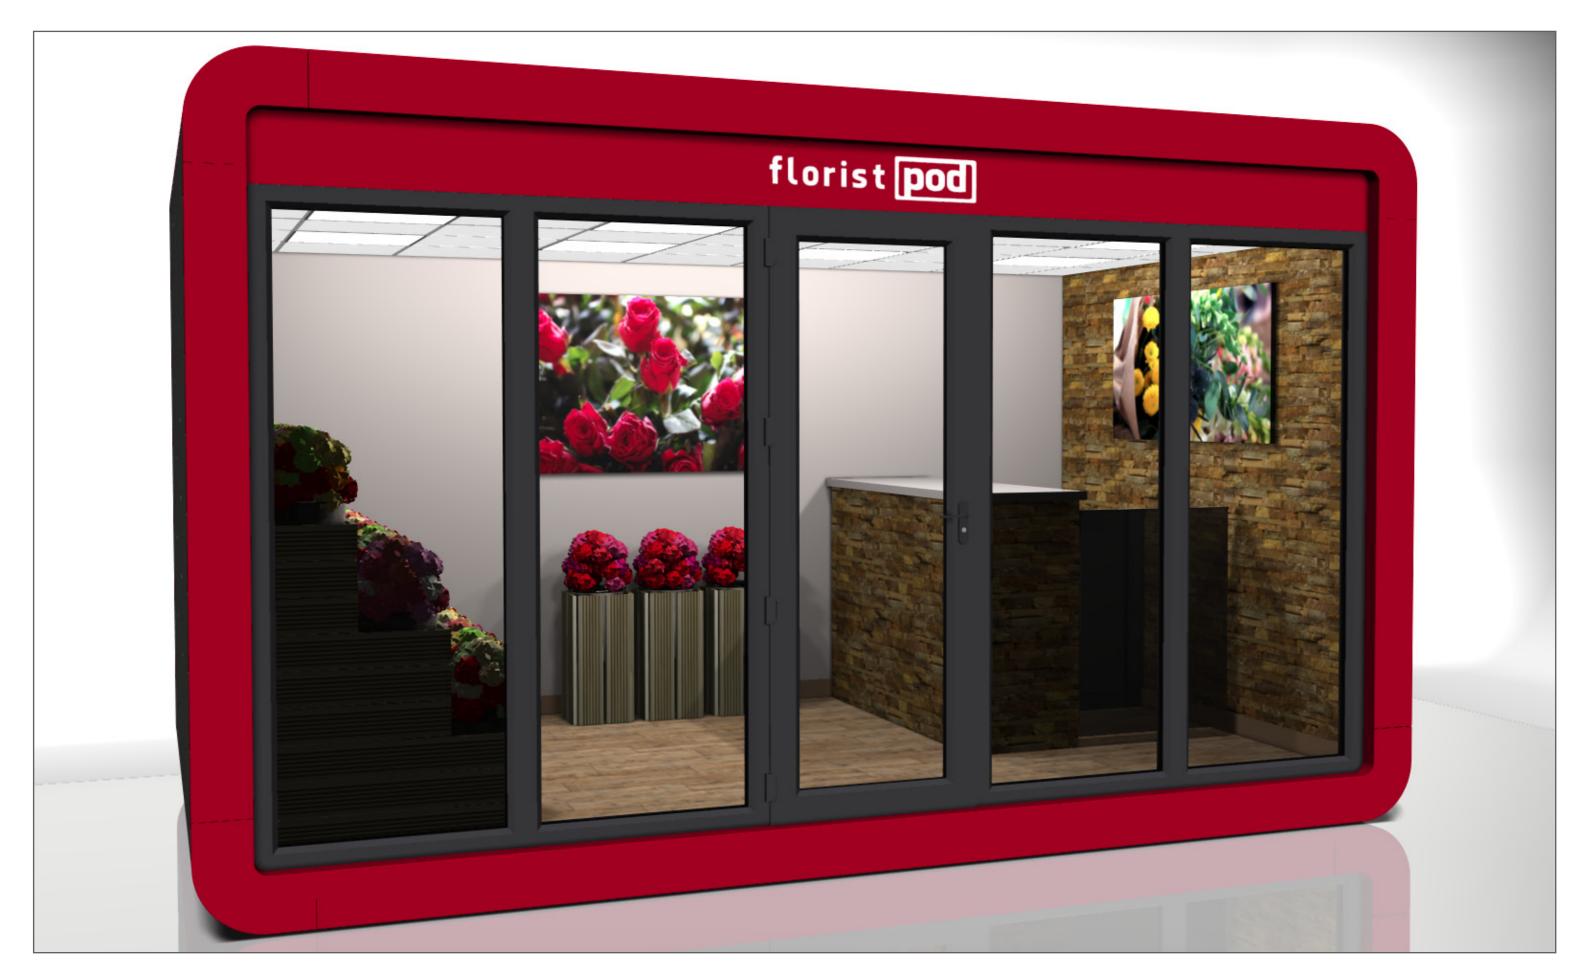

## Florist Pod

Copyright © Smartpod. All Rights Reserved.

Copyright © Smartpod. All Rights Reserved.

Copyright © Smartpod. All Rights Reserved.

Copyright © Smartpod. All Rights Reserved.

## Florist Pod - Specifications

Overall Dimensions – (w) 5000mm x (d) 3000mm x (h) 3000mm Smaller & larger pod sizes available

Built from our modular 100mm thick insulated panels Internally & externally finished to requirements including;

Wall finishes

Floor finish

Counter area

Hygienic suspended ceiling with LED lights

All electrics

Double glazed with toughened glass Roller shutter (optional)

Our pods are;
Factory built
Comply with current building regulations
Easily relocated
10 year structural warranty – life expectancy of 35+ years