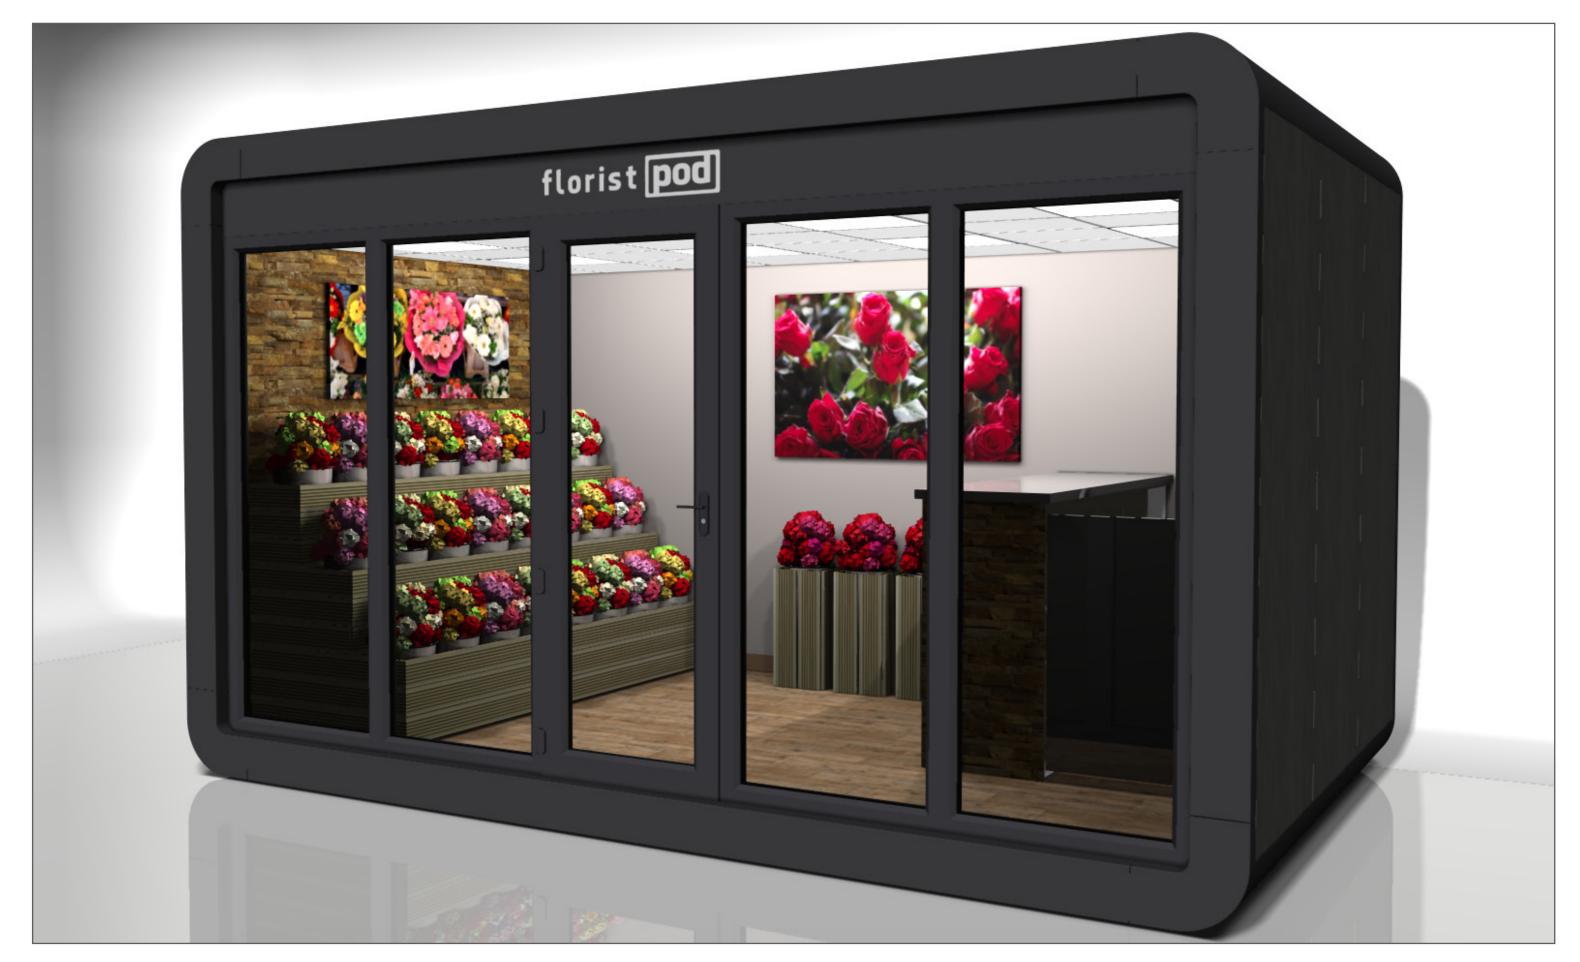

## Florist Pod

Copyright © Smartpod. All Rights Reserved.

Copyright © Smartpod. All Rights Reserved.

Copyright © Smartpod. All Rights Reserved.

Copyright © Smartpod. All Rights Reserved.

## Florist Pod - Specifications

Overall Dimensions – (w) 5000mm x (d) 3000mm x (h) 3000mm Smaller & larger pod sizes available

Built from our modular 100mm thick insulated panels Internally & externally finished to requirements including;

Wall finishes

Floor finish

Counter area

Hygienic suspended ceiling with LED lights

All electrics

Double glazed with toughened glass Roller shutter (optional)

Our pods are;
Factory built
Comply with current building regulations
Easily relocated
10 year structural warranty – life expectancy of 35+ years