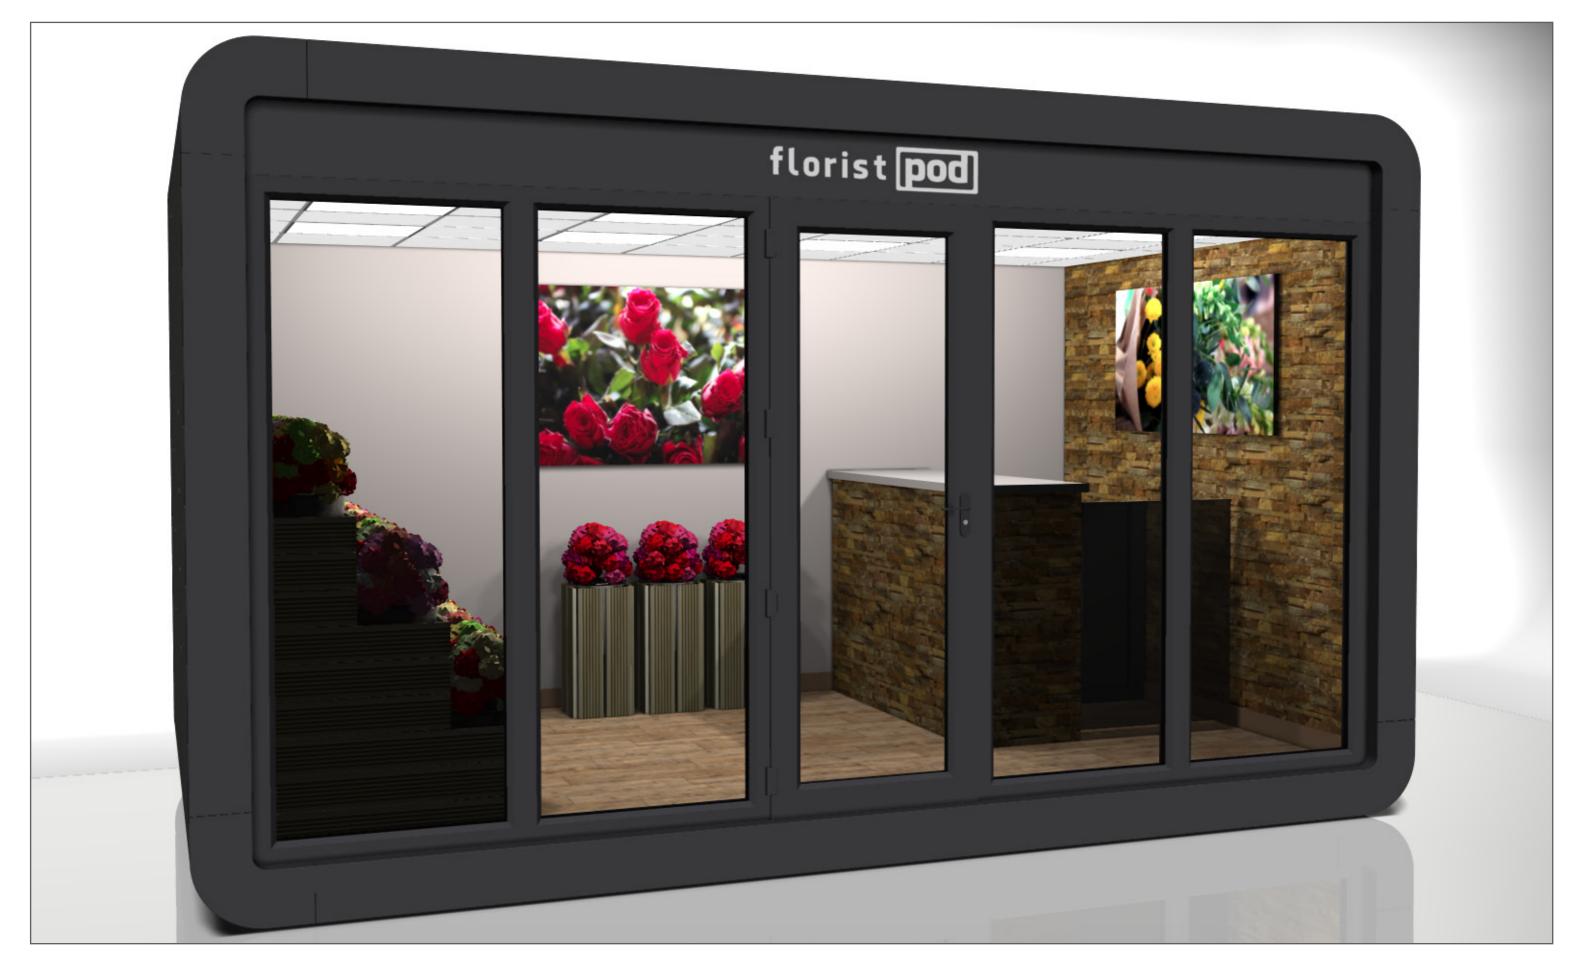

## Florist Pod

Copyright © Smartpod. All Rights Reserved.

Copyright © Smartpod. All Rights Reserved.

Copyright © Smartpod. All Rights Reserved.

Copyright © Smartpod. All Rights Reserved.

## Florist Pod - Specifications

Overall Dimensions – (w) 5000mm x (d) 3000mm x (h) 3000mm Smaller & larger pod sizes available

Built from our modular 100mm thick insulated panels Internally & externally finished to requirements including;

Wall finishes

Floor finish

Counter area

Hygienic suspended ceiling with LED lights

All electrics

Double glazed with toughened glass Roller shutter (optional)

Our pods are;
Factory built
Comply with current building regulations
Easily relocated
10 year structural warranty – life expectancy of 35+ years