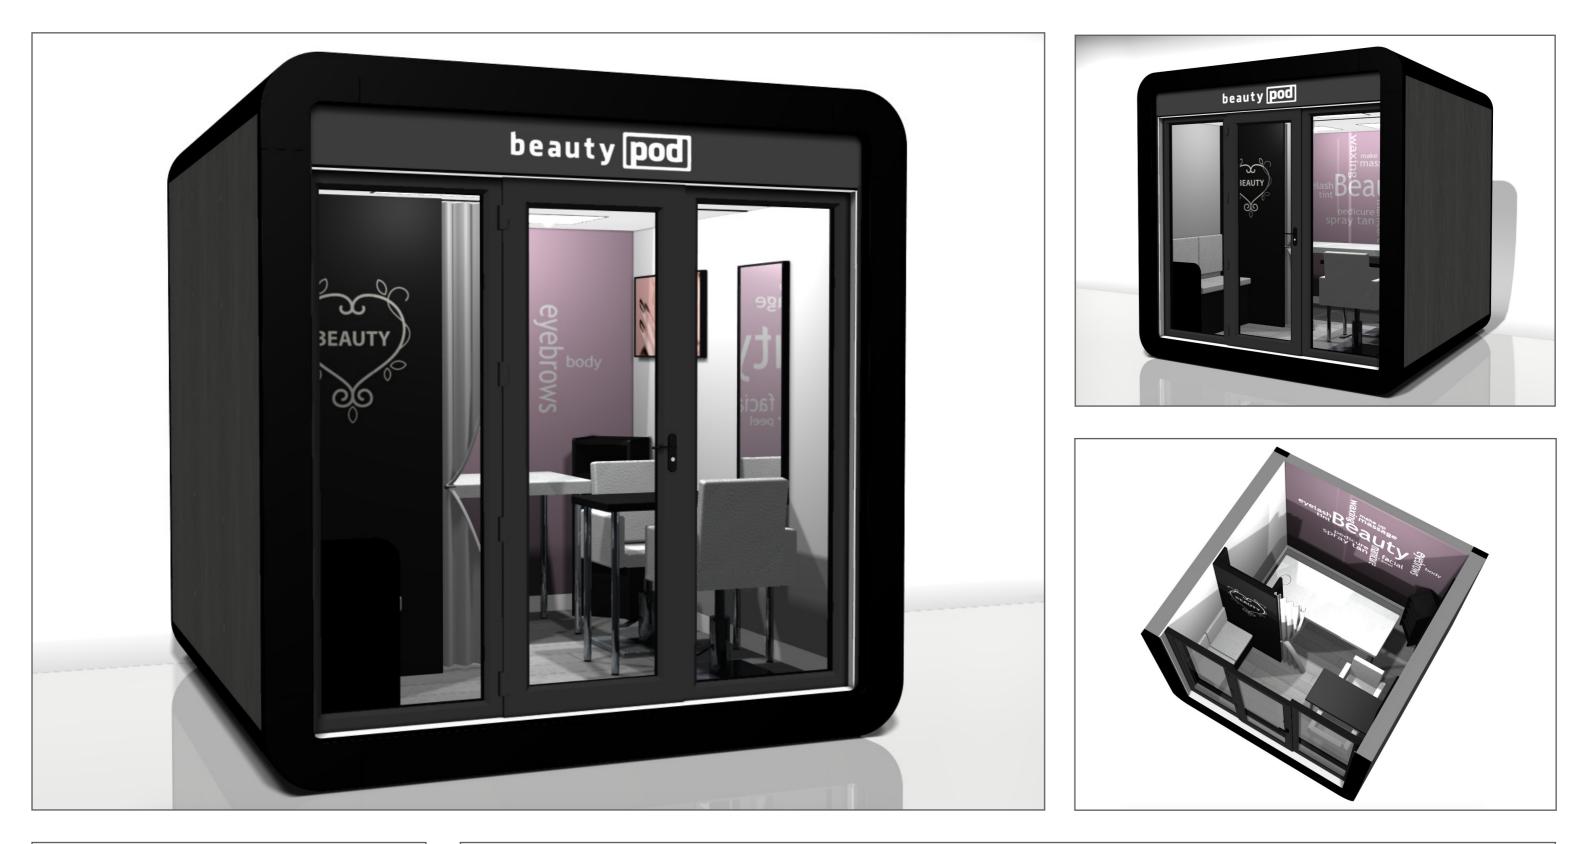

## Beauty Pod

Copyright © Smartpod. All Rights Reserved.

**External Dimensions** 

- W 3000mm
- D 3000mm
- H 3000mm
- W 2800mm

D - 2800mm H - 2700mm

Internal Dimensions

Various sizes also available

## **Specifications**

- \* Modular design for maximum flexibility
- \* Designed for external or internal use
- \* Choice of colour and internal / external finish
- \* Double glazed with toughened glass
- \* Site installed in as little as a day
- \* Site survey & ground preparation can be arranged
- \* Available from stock or bespoke manufactured
- \* Fitted with power sockets, LED lighting, heating optional
  - \* Factory assembled or flat packed for installation in tight spaces

- \* Optional roller shutter
- \* Easily relocated
- \* 10 year structural warranty
- \* Life expectancy of 35+ years
- \* Finance available

All smartpod finishes, trims and sizes are completed to our clients specifications. Equipment supply is optional.