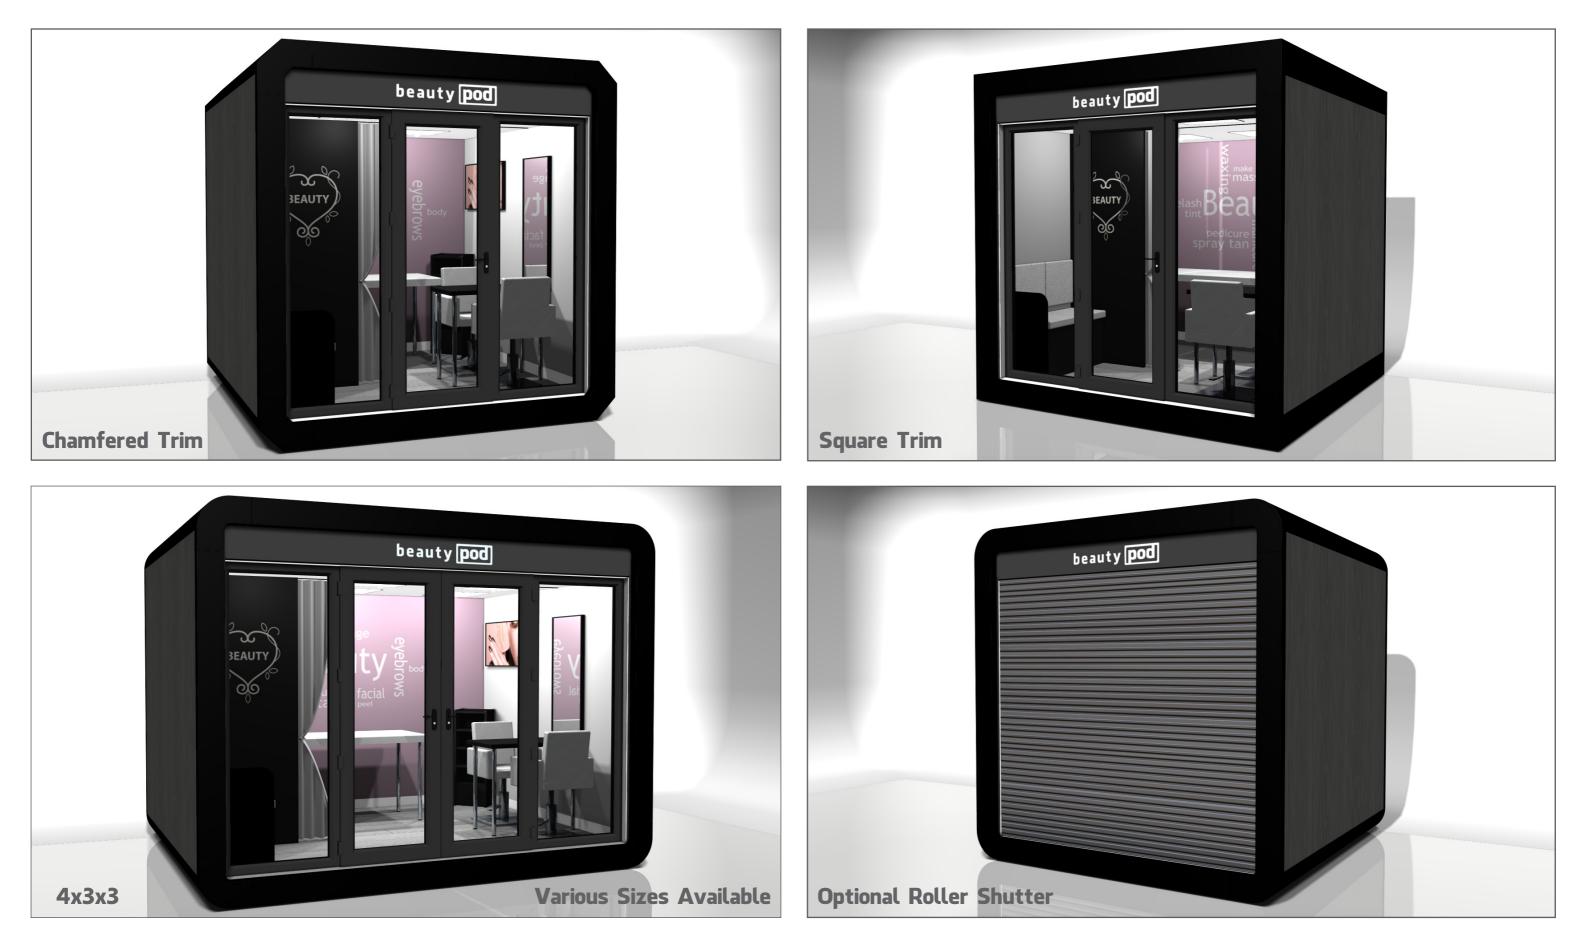

## Beauty Pod

Copyright © Smartpod. All Rights Reserved.

**External Dimensions** 

- W 3000mm
- D 3000mm
- H 3000mm
- W 2800mm

D - 2800mm H - 2700mm

Internal Dimensions

Various sizes also available

## **Specifications**

- \* Modular design for maximum flexibility
- \* Designed for external or internal use
- \* Choice of colour and internal / external finish
- \* Double glazed with toughened glass
- \* Site installed in as little as a day
- \* Site survey & ground preparation can be arranged
- \* Available from stock or bespoke manufactured
- \* Fitted with power sockets, LED lighting, heating optional
  - \* Factory assembled or flat packed for installation in tight spaces

- \* Optional roller shutter
- \* Easily relocated
- \* 10 year structural warranty
- \* Life expectancy of 35+ years
- \* Finance available

All smartpod finishes, trims and sizes are completed to our clients specifications. Equipment supply is optional.