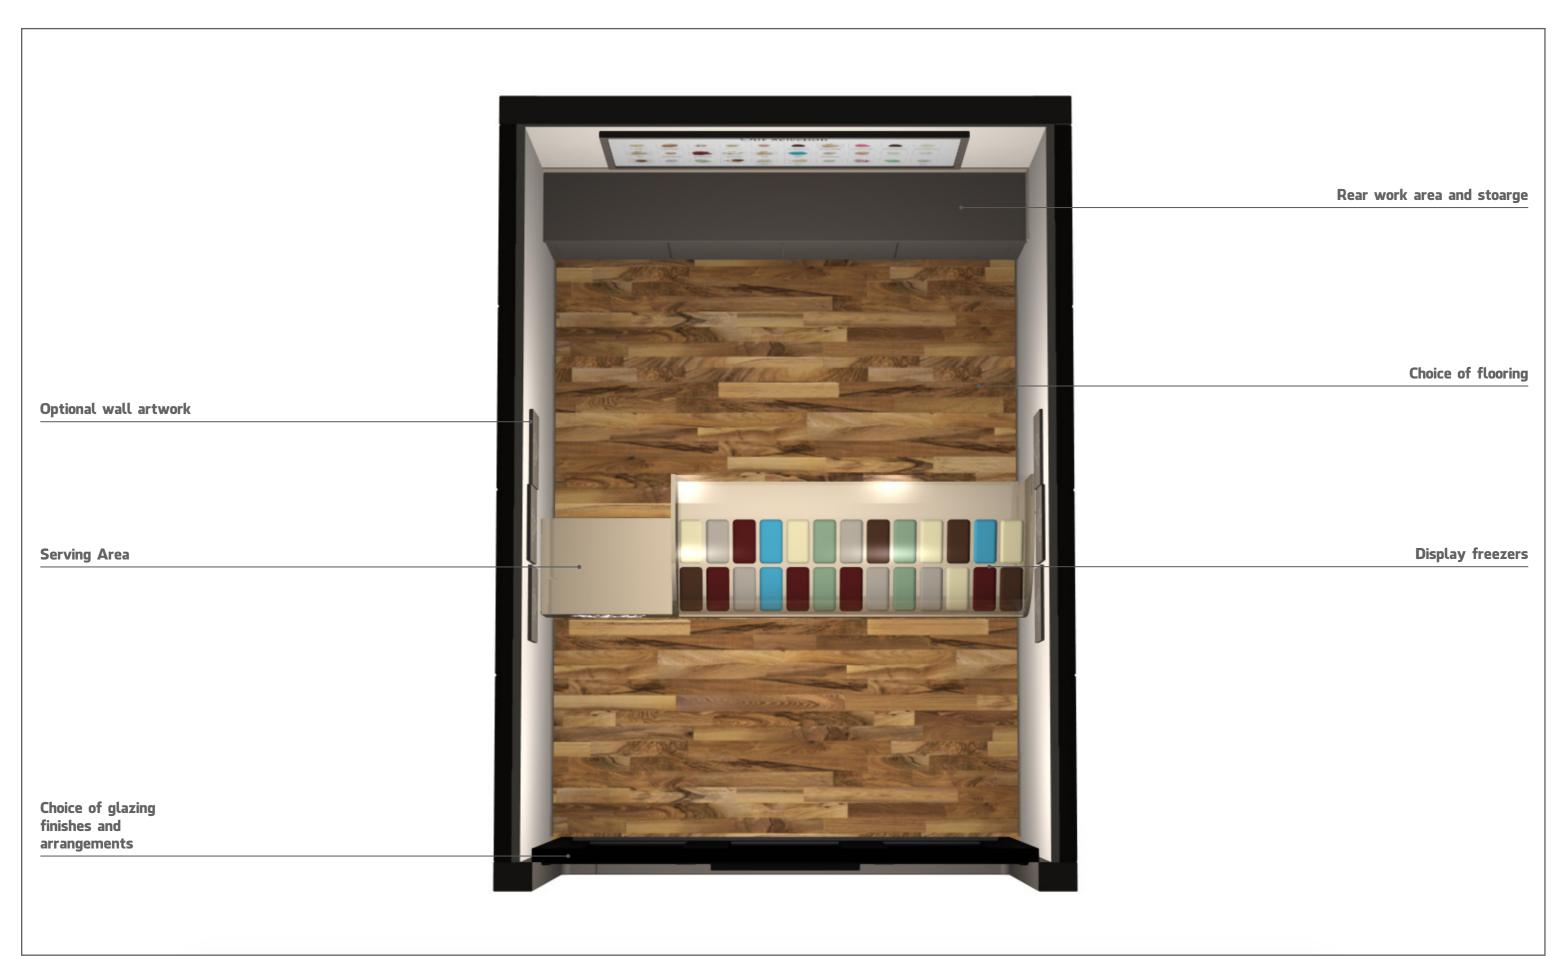

# smart pod

Built from insulated panels

External – Finished to requirements, choice of finishes
Internal – Finished to requirements, choice of finishes
Glazing – Various glazing finishes and layouts available
Suspended ceiling with LED light panels
Complete with electrics
Easily relocated
Delivered fully built or installed on site if access is restricted
Little to no maintenance
10 year structural warranty – Life expectancy of 35+ years