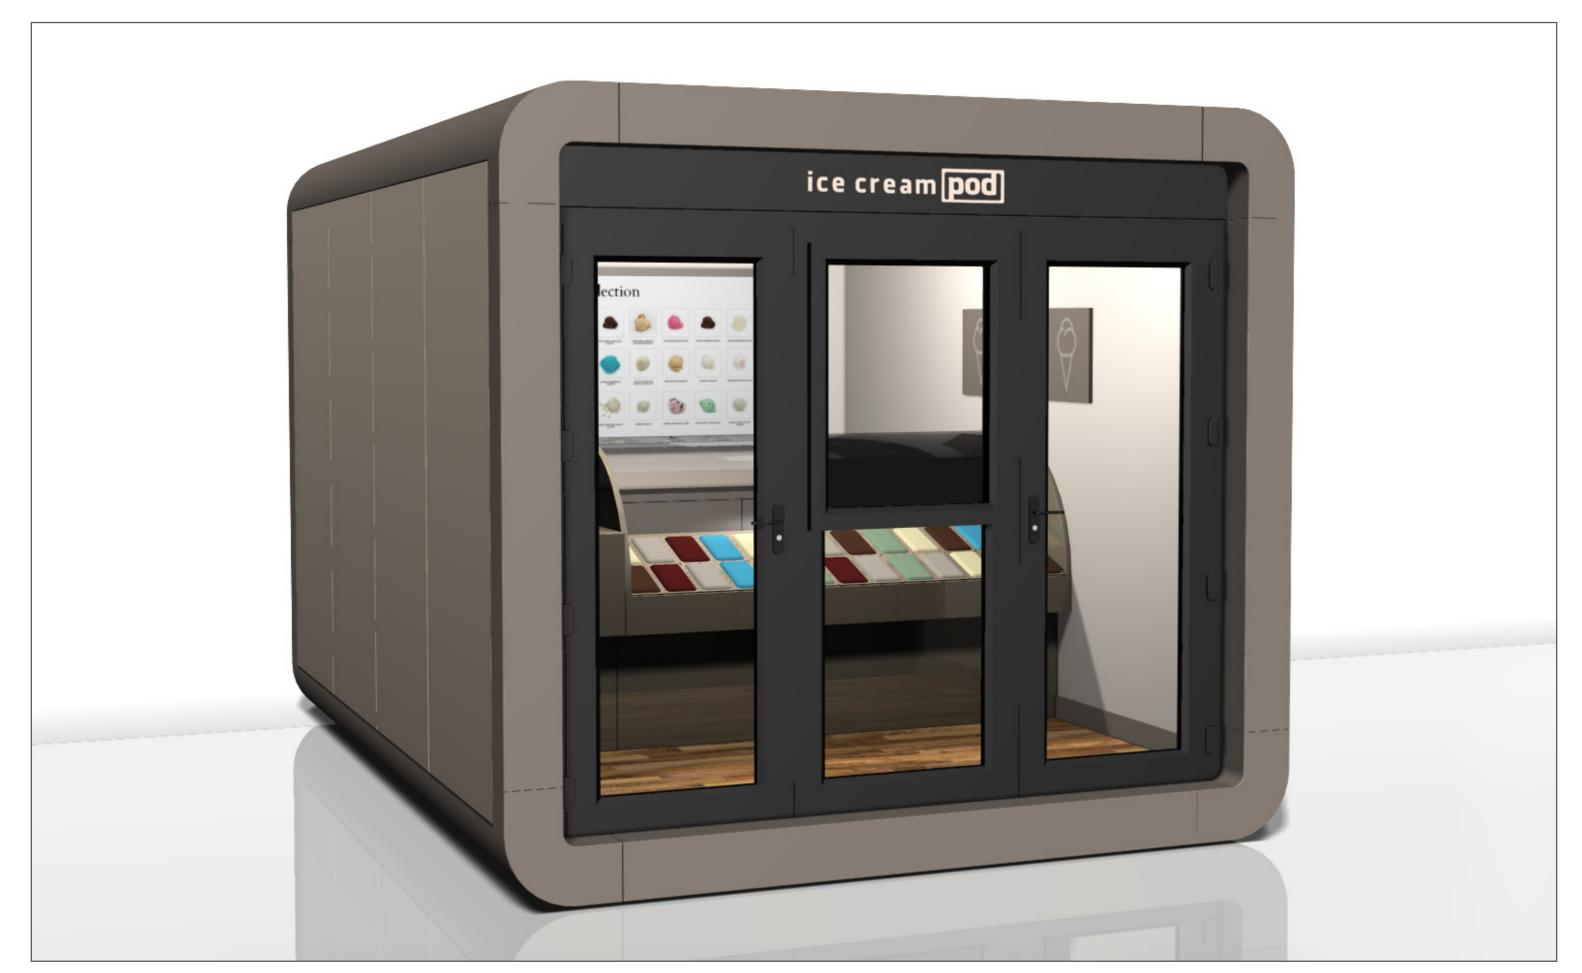

# 3m x 3m Ice Cream Kiosk Pod

Copyright © Smartpod. All Rights Reserved.

# smart pod

Built from insulated panels

External – Finished to requirements, choice of finishes
Internal – Finished to requirements, choice of finishes
Glazing – Various glazing finishes and layouts available
Suspended ceiling with LED light panels
Complete with electrics
Easily relocated
Delivered fully built or installed on site if access is restricted
Little to no maintenance
10 year structural warranty – Life expectancy of 35+ years