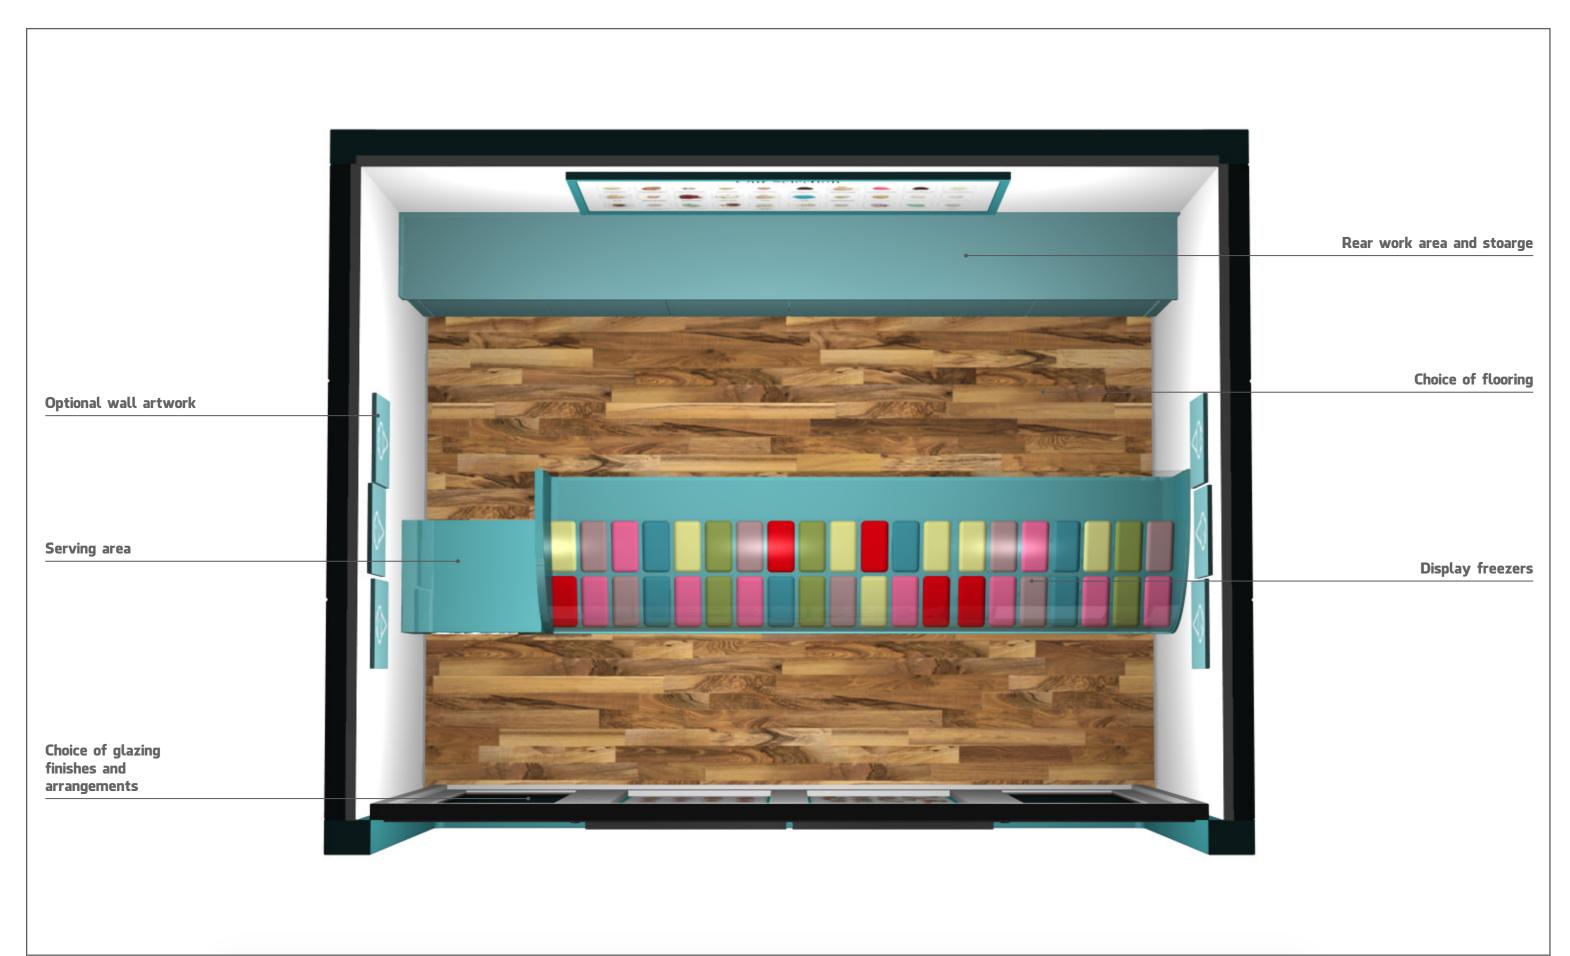

# smart pod

Built from insulated panels

External – Finished to requirements, choice of finishes
Internal – Finished to requirements, choice of finishes
Glazing – Various glazing finishes and layouts available
Suspended ceiling with LED light panels
Complete with electrics
Easily relocated
Delivered fully built or installed on site if access is restricted
Little to no maintenance
10 year structural warranty – Life expectancy of 35+ years