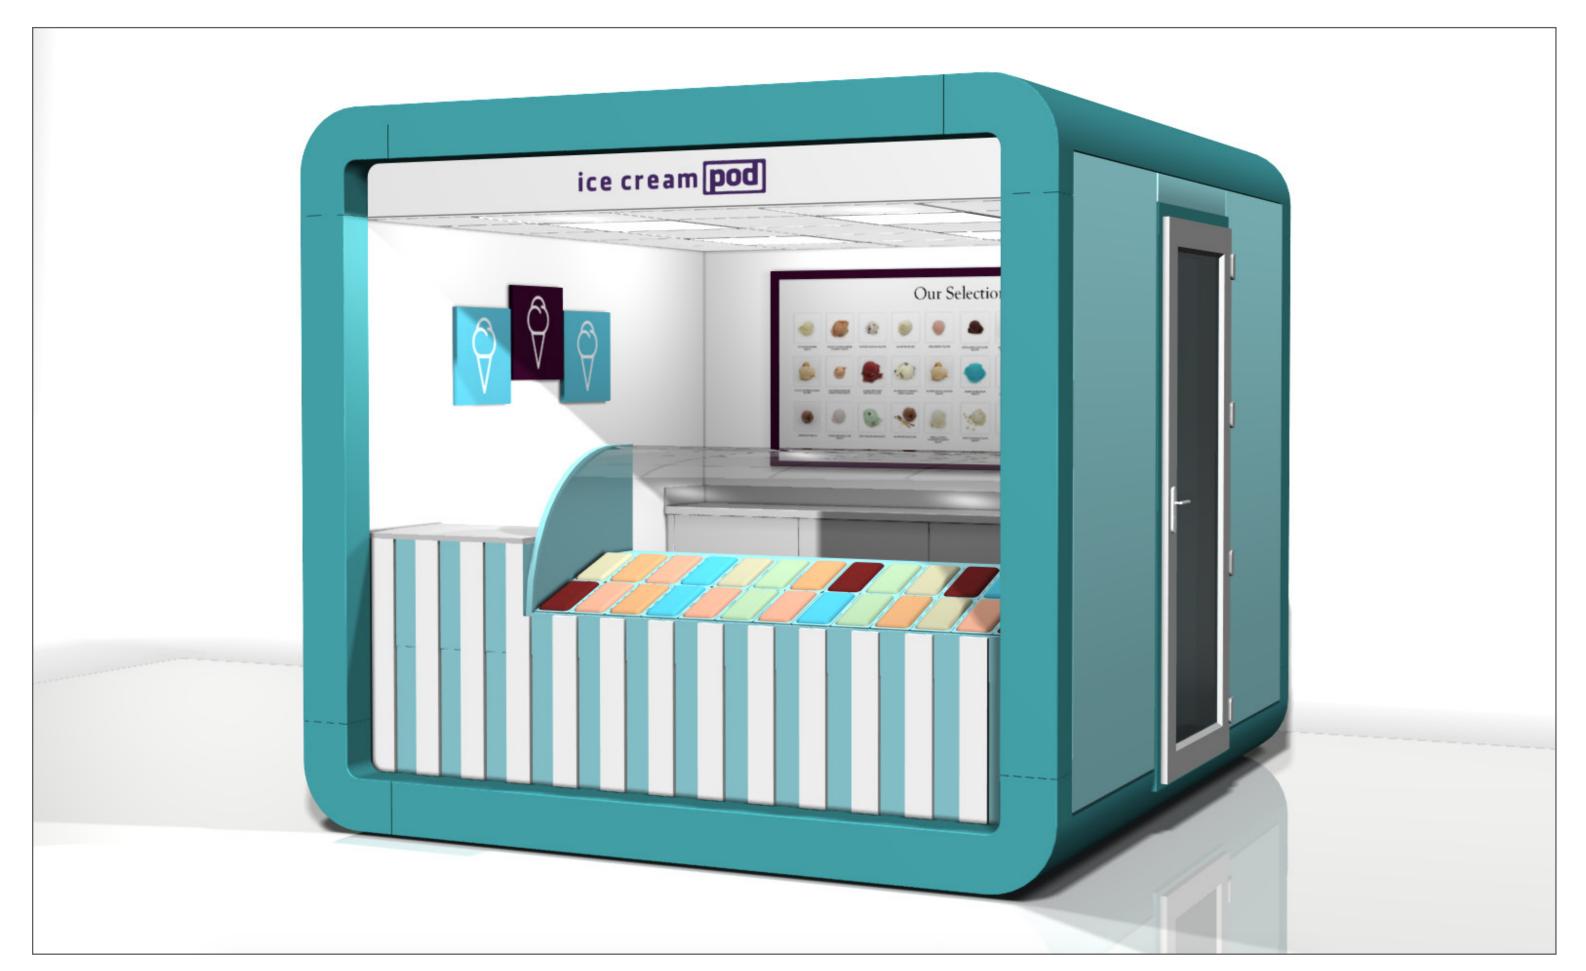

# 3m x 3m Ice Cream Kiosk Pod

Copyright © Smartpod. All Rights Reserved.

# smart pod

Built from insulated panels

External – Finished to requirements, choice of finishes
Internal – Finished to requirements, choice of finishes
Glazing – Various glazing finishes and layouts available
Suspended ceiling with LED light panels
Complete with electrics
Easily relocated
Delivered fully built or installed on site if access is restricted
Little to no maintenance
10 year structural warranty – Life expectancy of 35+ years