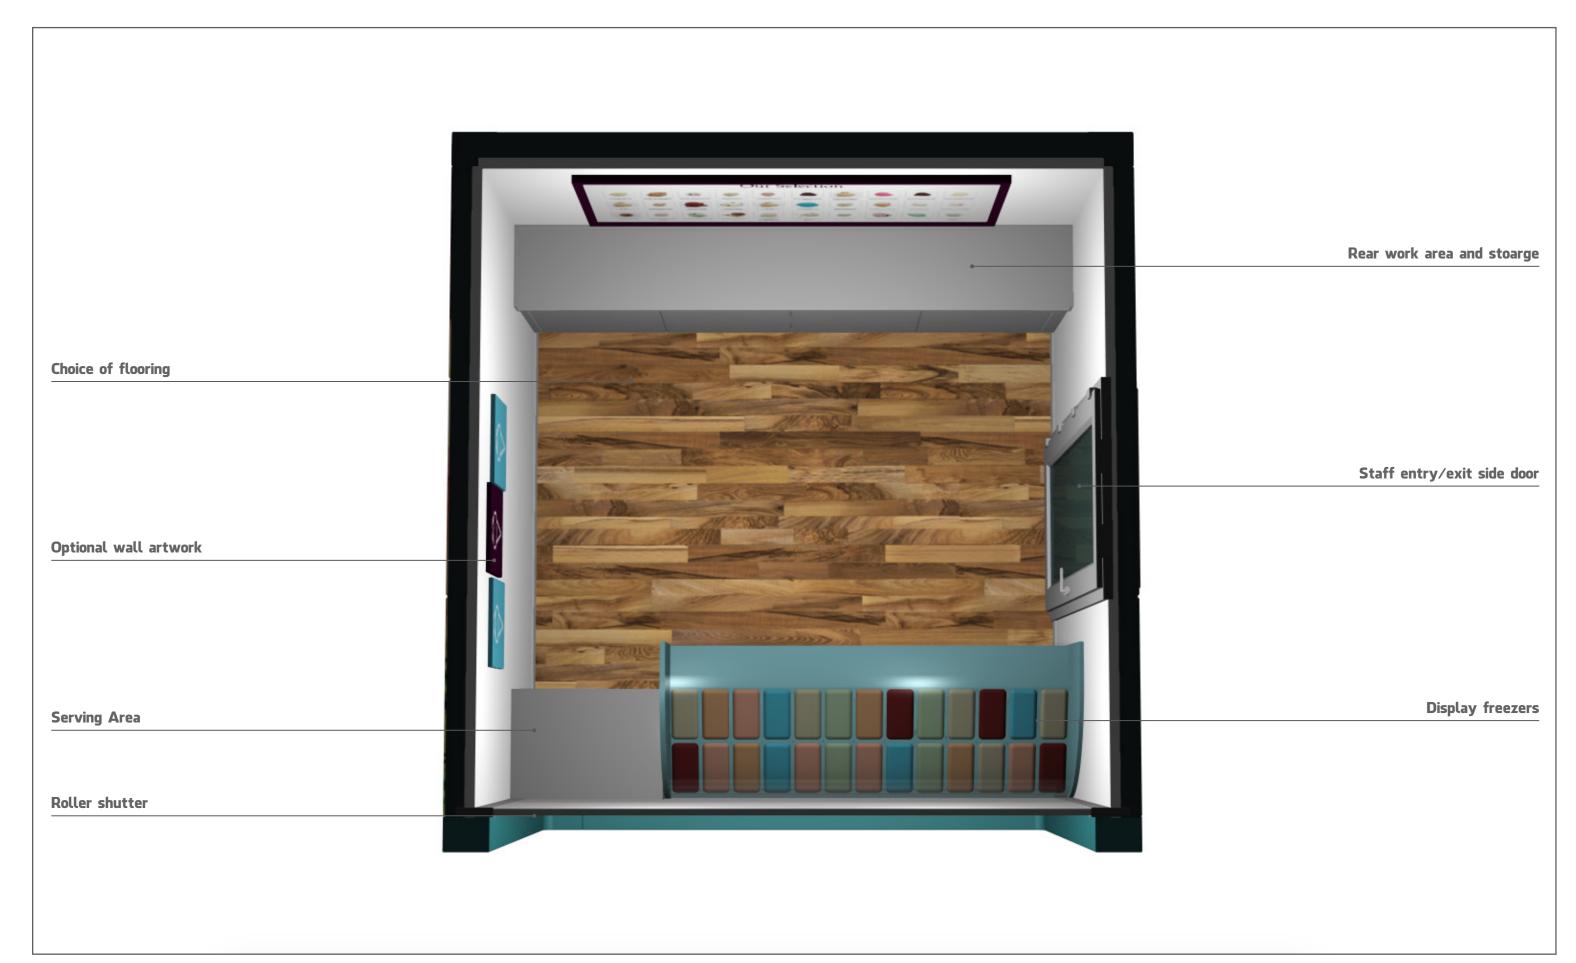

# 3m x 3m Ice Cream Kiosk Pod

Copyright © Smartpod. All Rights Reserved.

# smart pod

Built from insulated panels

External – Finished to requirements, choice of finishes
Internal – Finished to requirements, choice of finishes
Glazing – Various glazing finishes and layouts available
Suspended ceiling with LED light panels
Complete with electrics
Easily relocated
Delivered fully built or installed on site if access is restricted
Little to no maintenance
10 year structural warranty – Life expectancy of 35+ years