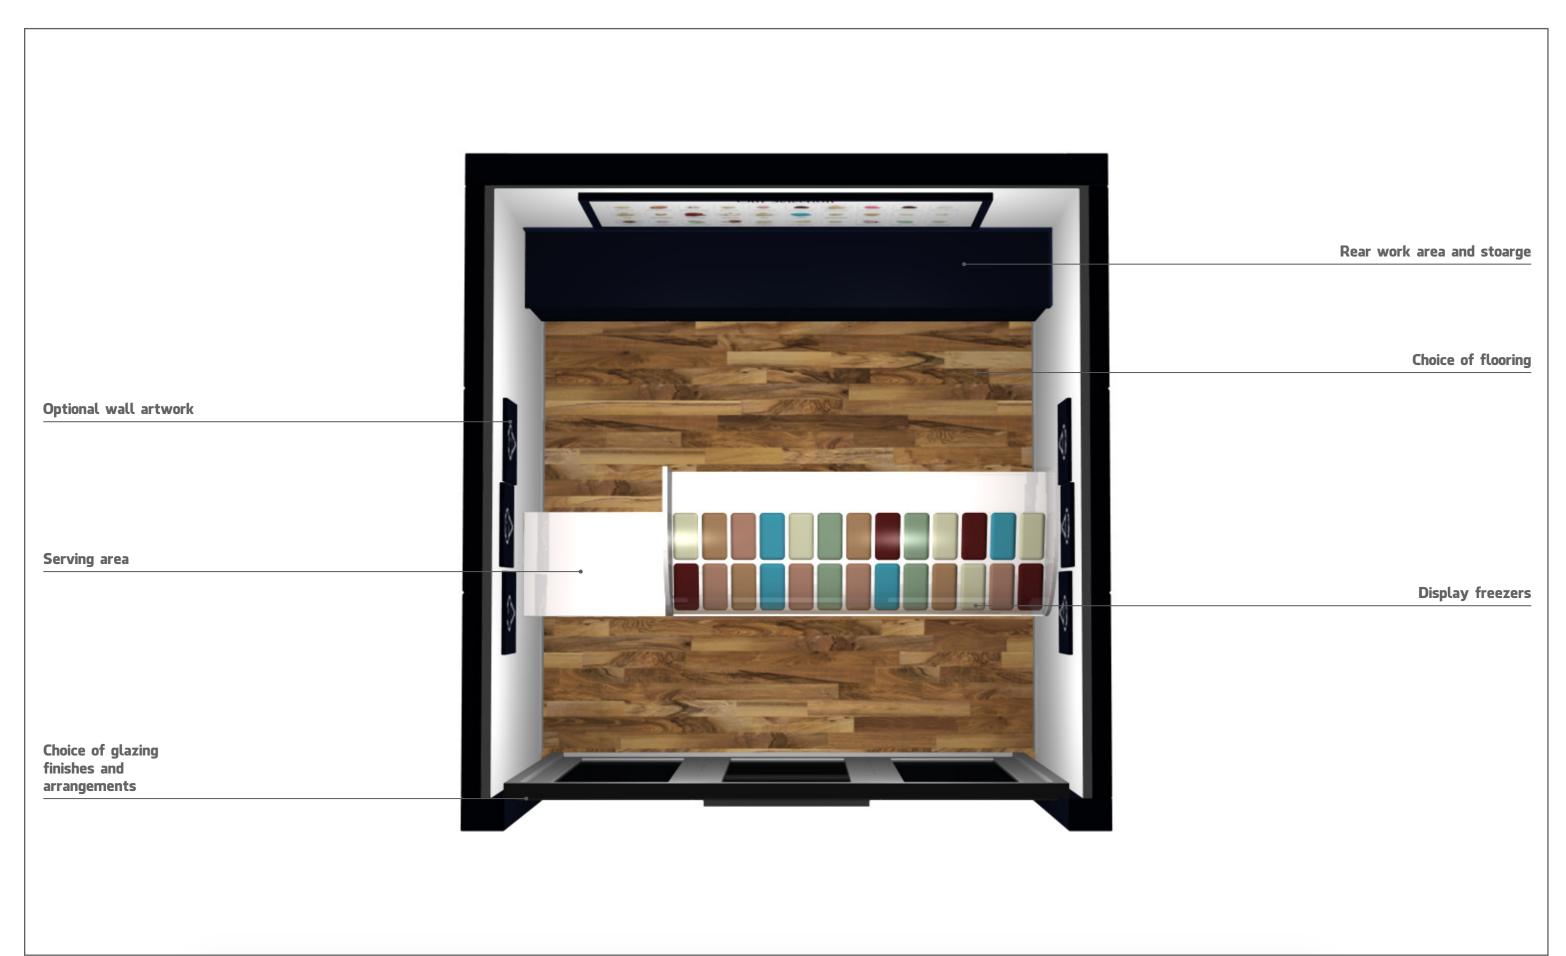

# smart pod

Built from insulated panels

External – Finished to requirements, choice of finishes
Internal – Finished to requirements, choice of finishes
Glazing – Various glazing finishes and layouts available
Suspended ceiling with LED light panels
Complete with electrics
Easily relocated
Delivered fully built or installed on site if access is restricted
Little to no maintenance
10 year structural warranty – Life expectancy of 35+ years