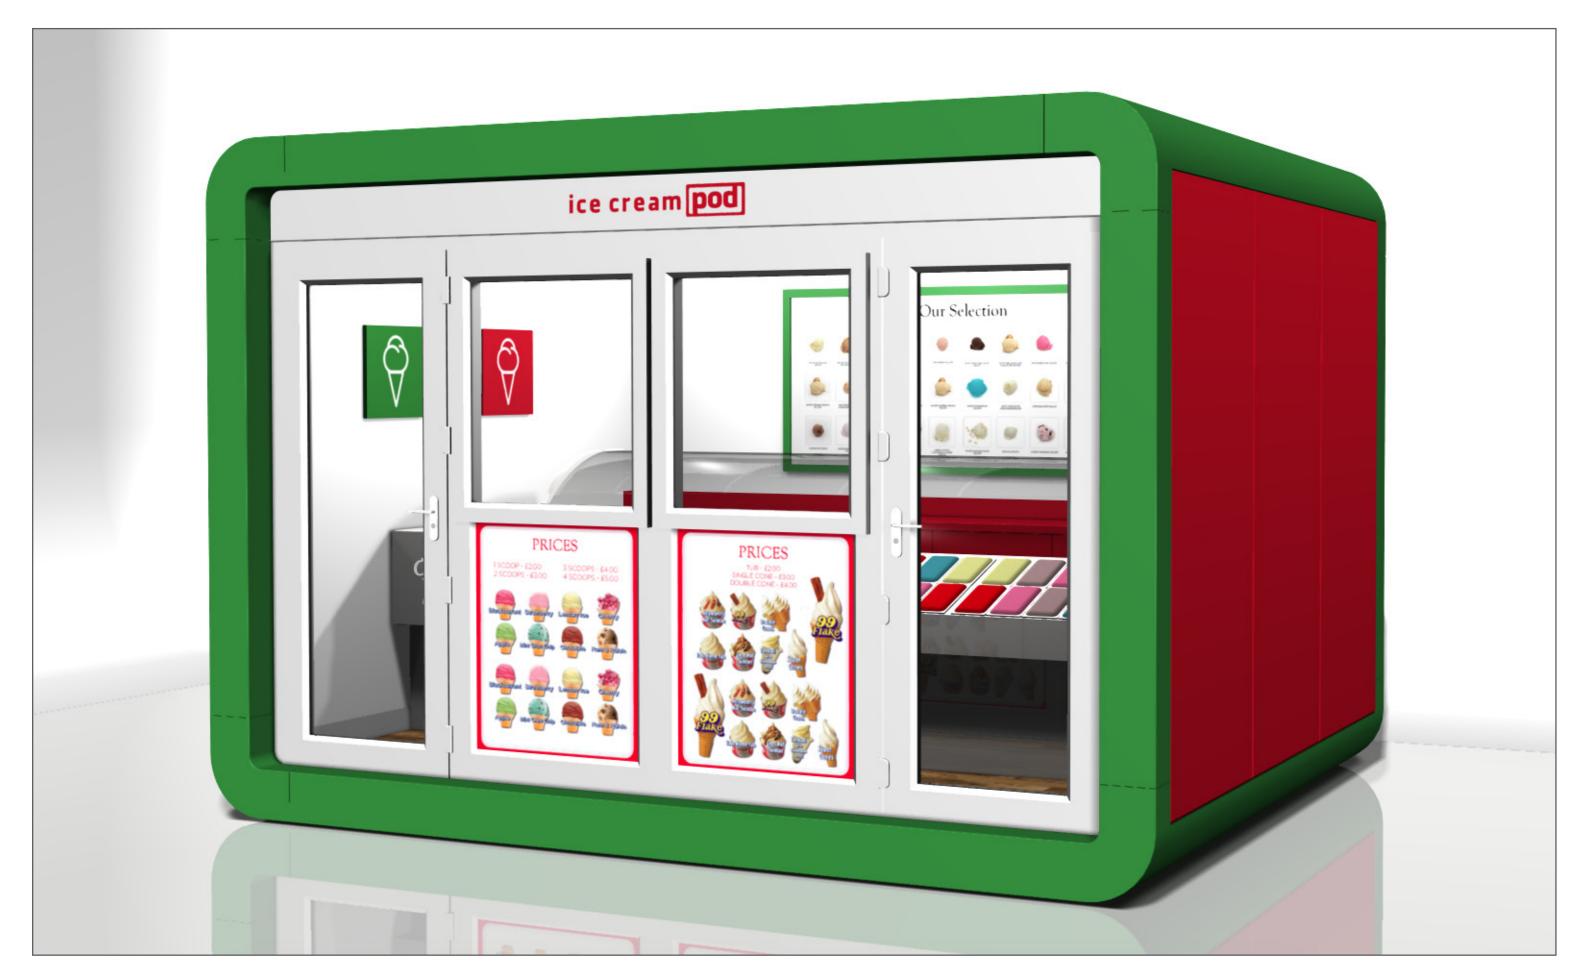

#### 3m x 3m Ice Cream Kiosk Pod

Copyright © Smartpod. All Rights Reserved.

# 3m x 3m Ice Cream Kiosk Pod

Copyright © Smartpod. All Rights Reserved.

#### 3m x 3m Ice Cream Kiosk Pod

Copyright © Smartpod. All Rights Reserved.

Copyright © Smartpod. All Rights Reserved.

Copyright © Smartpod. All Rights Reserved.

Copyright © Smartpod. All Rights Reserved.

# smart pod

Built from insulated panels

External – Finished to requirements, choice of finishes
Internal – Finished to requirements, choice of finishes
Glazing – Various glazing finishes and layouts available
Suspended ceiling with LED light panels
Complete with electrics
Easily relocated
Delivered fully built or installed on site if access is restricted
Little to no maintenance
10 year structural warranty – Life expectancy of 35+ years