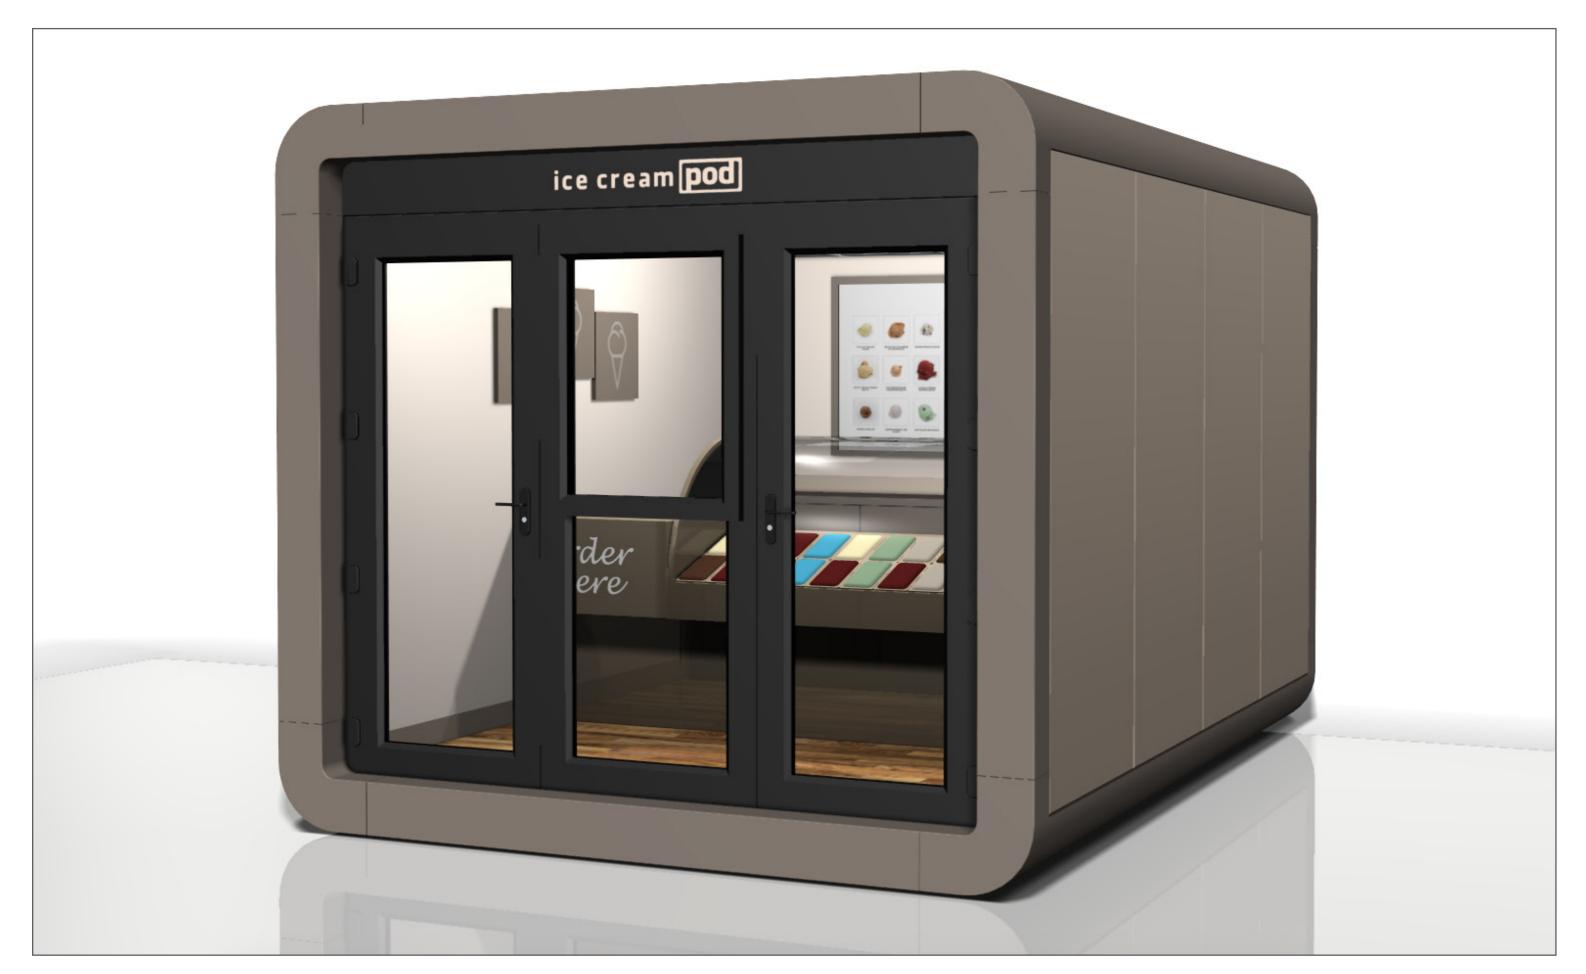

# 3m x 3m Ice Cream Kiosk Pod

Copyright © Smartpod. All Rights Reserved.

# smart pod

Built from insulated panels

External – Finished to requirements, choice of finishes
Internal – Finished to requirements, choice of finishes
Glazing – Various glazing finishes and layouts available
Suspended ceiling with LED light panels
Complete with electrics
Easily relocated
Delivered fully built or installed on site if access is restricted
Little to no maintenance
10 year structural warranty – Life expectancy of 35+ years