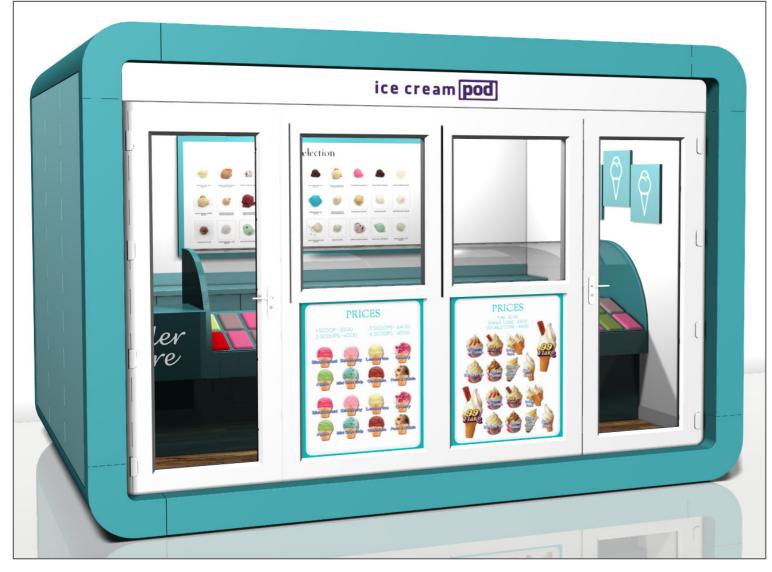

Reserved.







Smartpods can be connected to create a space solution that's right for your class size or community.



## **Gympod Outdoor Space**







Copyright © Smartpod. All Rights Reserved.





Copyright © Smartpod. All Rights Reserved.



## **Changing Room Pod - Exterior**



Copyright © Smartpod. All Rights Reserved.



### Changing Room Pod - 3D Plan







Copyright © Smartpod. All Rights Reserved.





Copyright © Smartpod. All Rights Reserved.





Copyright © Smartpod. All Rights Reserved.





Copyright © Smartpod. All Rights Reserved.





Copyright © Smartpod. All Rights Reserved.





Copyright © Smartpod. All Rights Reserved.







## Food & Beverages Pod - Coffee Pod



Copyright © Smartpod. All Rights Reserved.



## Food & Beverage Pods

#### **Ice Cream Pod**



#### **Refreshments Pod**



#### **Sizes**

## smart pod







4m x 5m



6 m x 3m



8m x 4m



8m x 8m



10m x 4m

#### Other sizes available



#### Full Turnkey Solution / Finance Available









#### **Planning Assistance**

Depending on your Smartpod use and size, planning may be required, refer to your council. But don't panic, we offer assistance throughout. Smartpods range from 3x3m to 10x4m in size. Larger Smartpods are built on-site.

#### **Delivery & Set Up**

Using our trusted haulage partners, we deliver nationwide.

#### **Groundworks**

We offer ground preparation for your Smartpod.

#### **Purchase / Finance**

Your Smartpod can be purchased outright or financed over a period of up to 5 years.



Smartpod
Unit 1 Tuxford Business Park
Ashvale Road
Tuxford
NG22 ONH