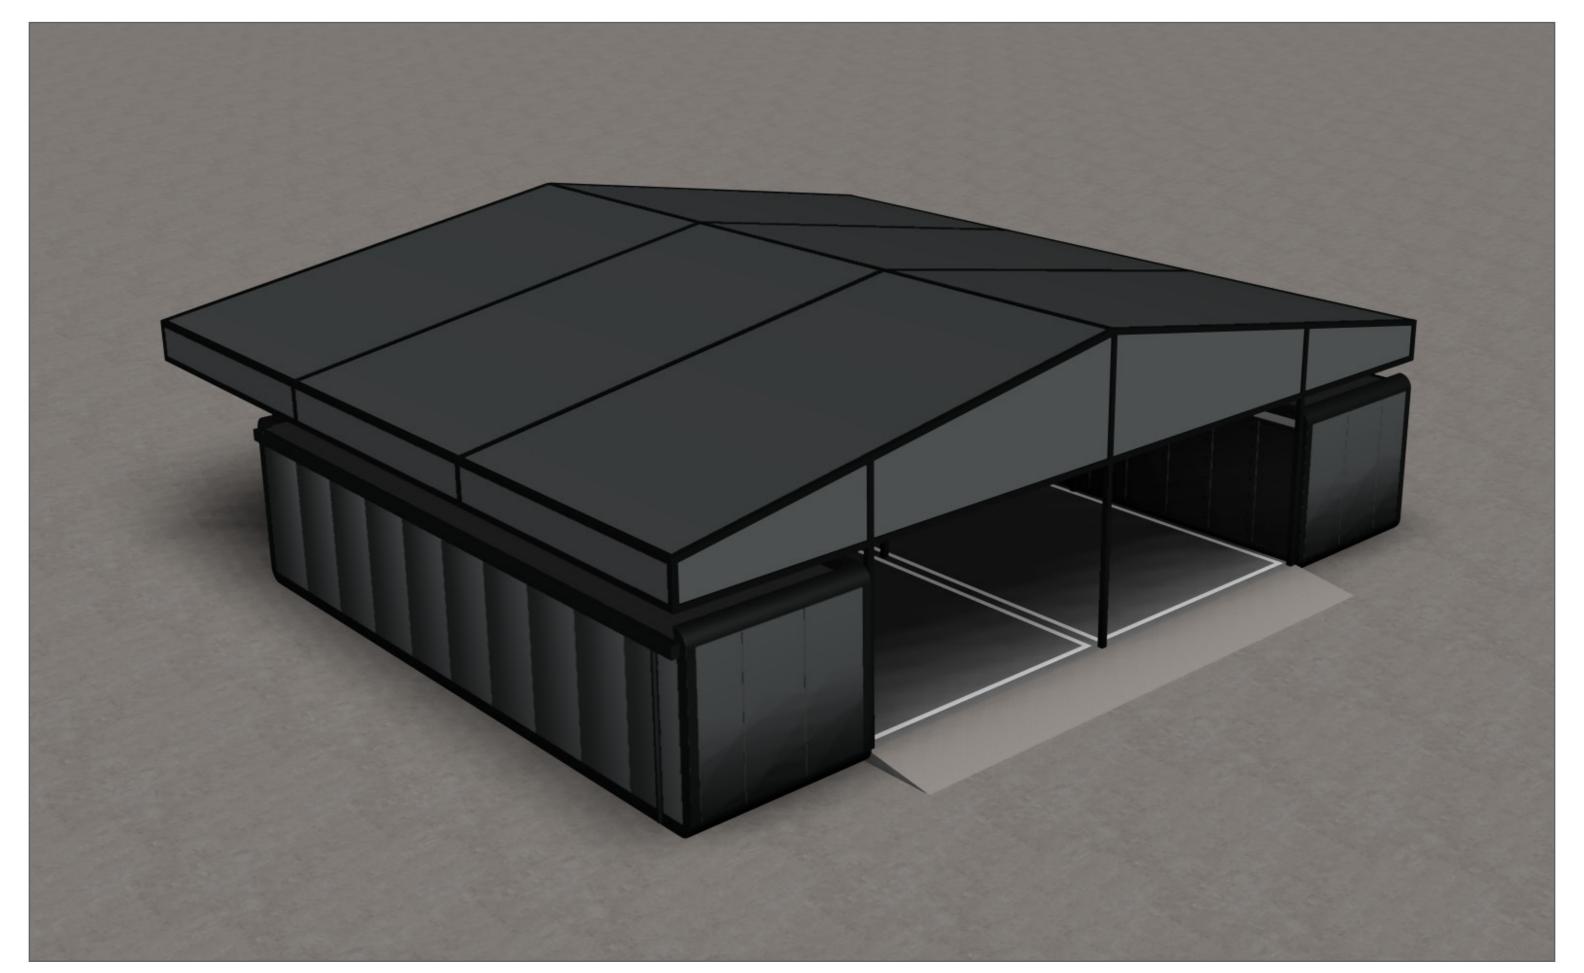

**Product Specification**

smart pod Maintenance free 10 year structural warranty - Life expectancy of 35+ years **Smart** Built from insulated panels **External – Finished to requirements, choice of finishes** Internal - Finished to requirements, choice of finishes Glazing - Various glazing finishes and layouts available **Suspended ceiling with LED light panels** Complete with load bearing walls and electrics smart DO Easily relocated Delivered fully built or installed on site if access is restricted





Smart Modular Group is committed to creating the ultimate health & fitness space solution from personal space through to community space. Our bespoke build Smartpods enable you to build a solution and create an environment that's right for you or your community.



## **Gympod Park**



Copyright © Smartpod. All Rights Reserved.



## **Gympod Park – Cut Through**



Copyright © Smartpod. All Rights Reserved.



## **Cycling & Storage Pod**



Copyright © Smartpod. All Rights Reserved.





Copyright © Smartpod. All Rights Reserved.





Copyright © Smartpod. All Rights Reserved.





Copyright © Smartpod. All Rights Reserved.



## **Gympod Mobile**



Copyright © Smartpod. All Rights Reserved.







Smartpods can be connected to create a space solution that's right for your class size or community.



## **Gympod Outdoor Space**







Copyright © Smartpod. All Rights Reserved.





Copyright © Smartpod. All Rights Reserved.



## **Changing Room Pod - Exterior**



Copyright © Smartpod. All Rights Reserved.



### Changing Room Pod - 3D Plan







Copyright © Smart