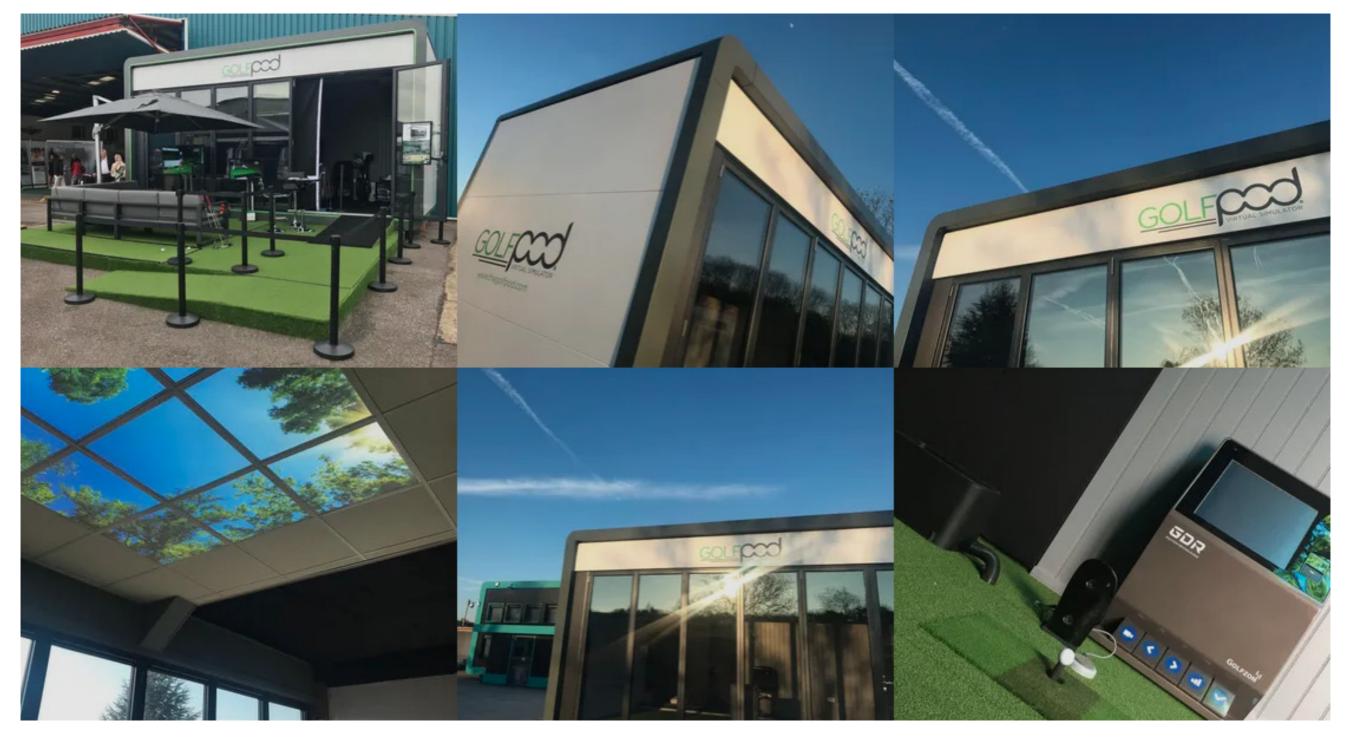

#### **Features**

- Choice of top of the range golf simulator
- UK factory built and delivered ready to use within 6-8 weeks
- Full turnkey service from site survey & design, to build and delivery
  - 10 year structural warranty
  - 35+ years life expectancy
  - Supplied with all required service connection points
  - Available to purchase, lease or rent (finance available)
  - Building regulations & planning permission compliant
- Choice of external and internal finishes in your golf club or company livery
  - Bespoke design and sizes
    - Easily relocated

#### **Commercial Benefits**

- Drive new revenue streams
  - Increase dwell time
    - Footfall driver
  - Attract new golfers
  - Great for coaching
  - Quick rounds of golf