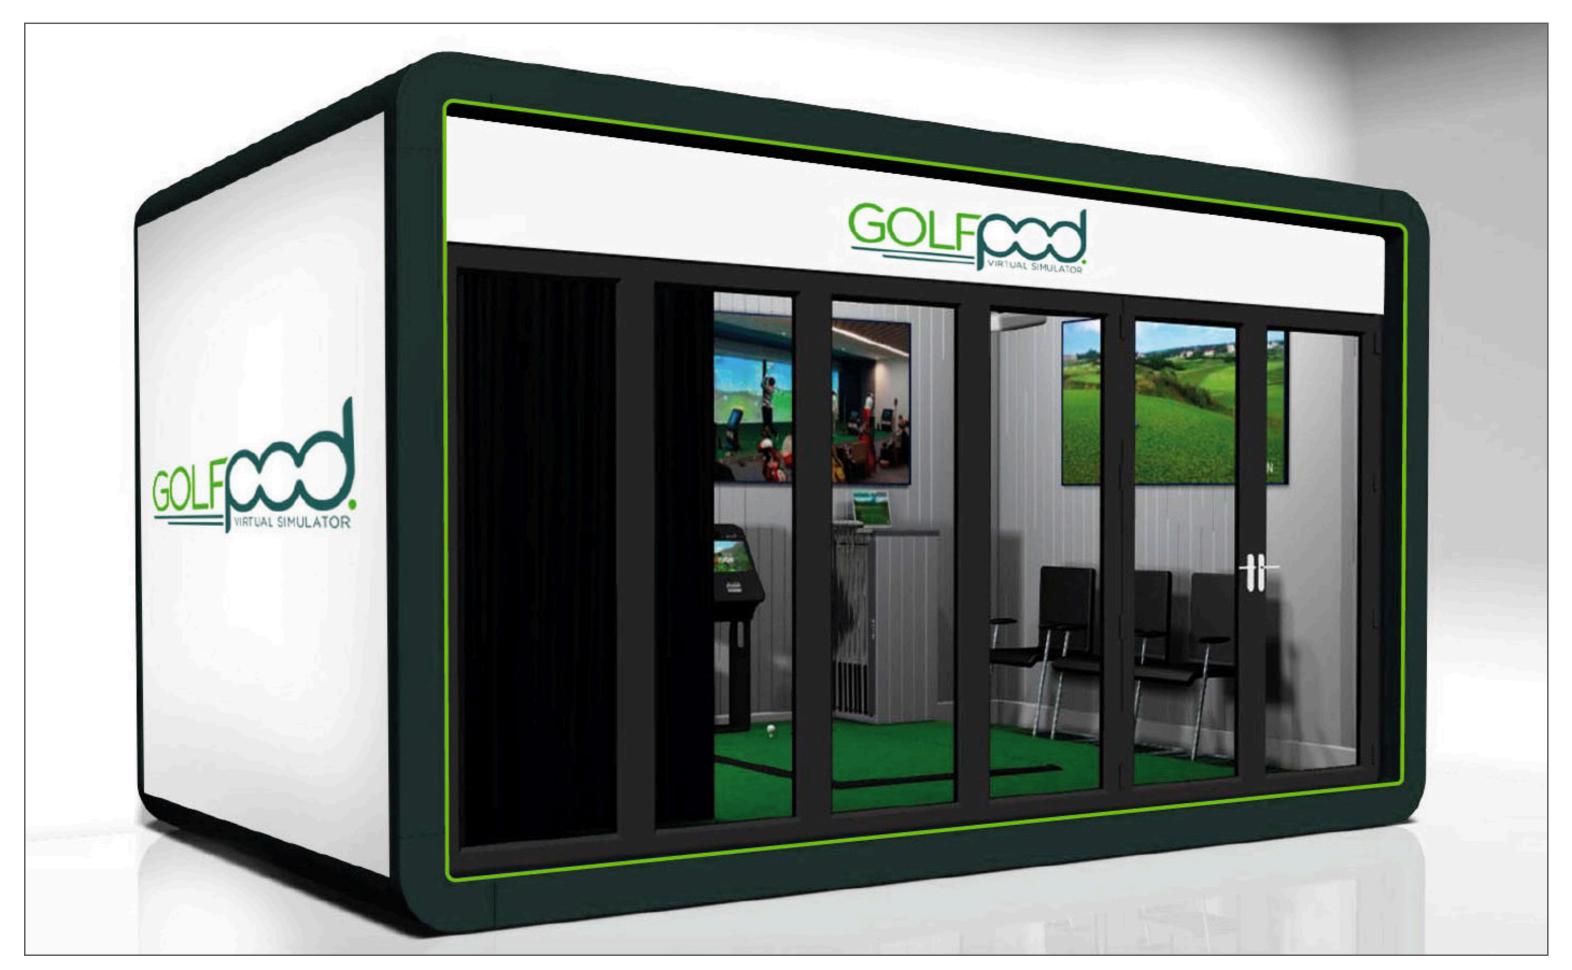

# In design terms, it's a hole in one.

GOLF CONTROL SIMULATOR

Golfpod

**Solution** 

**Key Features & Commercial Benefits** 

**Purchase** 

Copyright © Smartpod. All Rights Reserved.

Golfpod – virtual golf in a stylish, self-contained environment; the perfect space to enjoy golf simulation to the full.

Designed with clean, modern lines and wall-to-wall glass frontage to bring a new level of attractive sophistication to portable construction.

Commercially, Golfpod offers golf clubs or hotels offering golfing breaks a 'head-turning' addition to their facilities.

For private customers, the Golfpod can be assembled in the grounds of a home, providing a retreat that's separate from home living space, perfect for enjoying a round of golf on the world's most prestigious courses or as a home cinema.