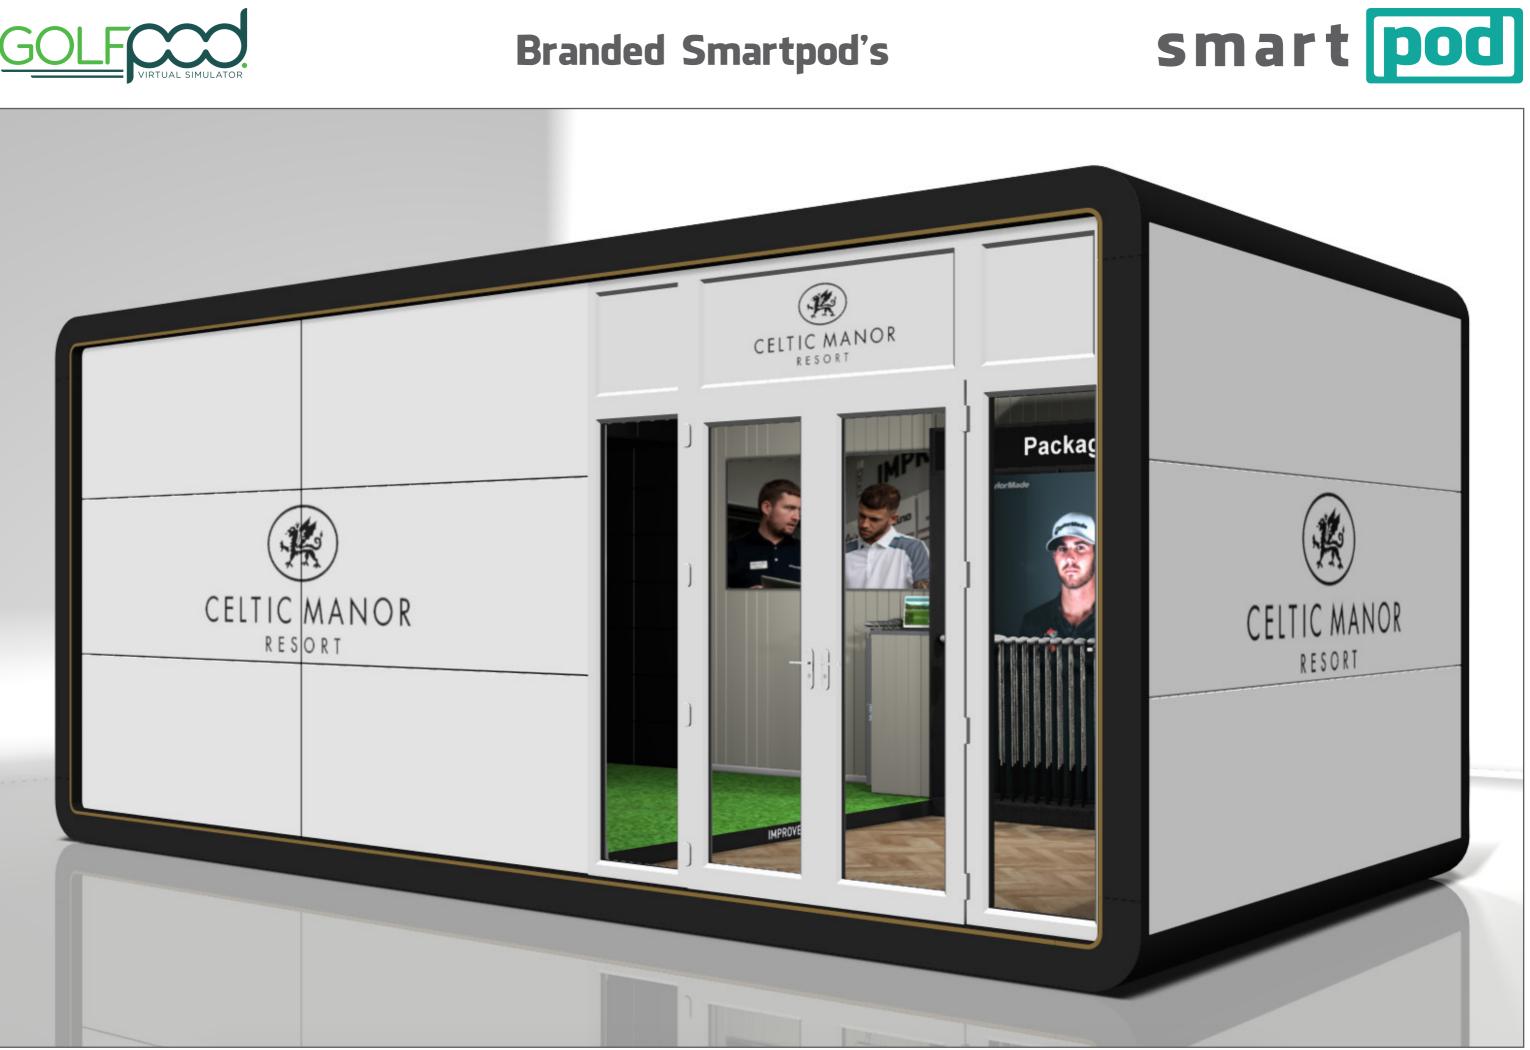

### Golf Simulator & Retail Pods

# smart pod one space...endless uses









### **Golfpod – Virtual Simulator**



Copyright © Smartpod. All Rights Reserved.

















## 3.6 m x 6.6 m x 3.4 m Simulator Pod Smart pod







### 3.6 m x 6.6 m x 3.4 m Simulator Pod











Projector

Internally finished to requirements

Interactive feedback station

Artificial playing surface











### **IMPROVE YOUR GAME**

GOLFAC







### 4m x 3m x 2.7m Retail Pod





Copyright © Smartpod. All Rights Reserved.











Copyright © Smartpod. All Rights Reserved.









Copyright © Smartpod. All Rights Reserved.







Copyright © Smartpod. All Rights Reserved.



### Branded Smartpod's





### IMPROVE YOUR GAME



## Halfway House – Vending Machine Smart pod







### Halfway House



Copyright © Smartpod. All Rights Reserved.





## Halfway House – Vending Machine Smart pod







## Halfway House & Washroom – Front Smart pod







## Halfway House & Washroom – Rear Smart pod









Maintenance free 10 year structural warranty – Life expectancy of 35+ years Built from insulated panels **External – Finished to requirements, choice of finishes** Internal – Finished to requirements, choice of finishes Glazing – Various glazing finishes and layouts available **Ceiling – Suspended with lighting options Complete with load bearing walls and electrics Easily relocated** Delivered fully built or install