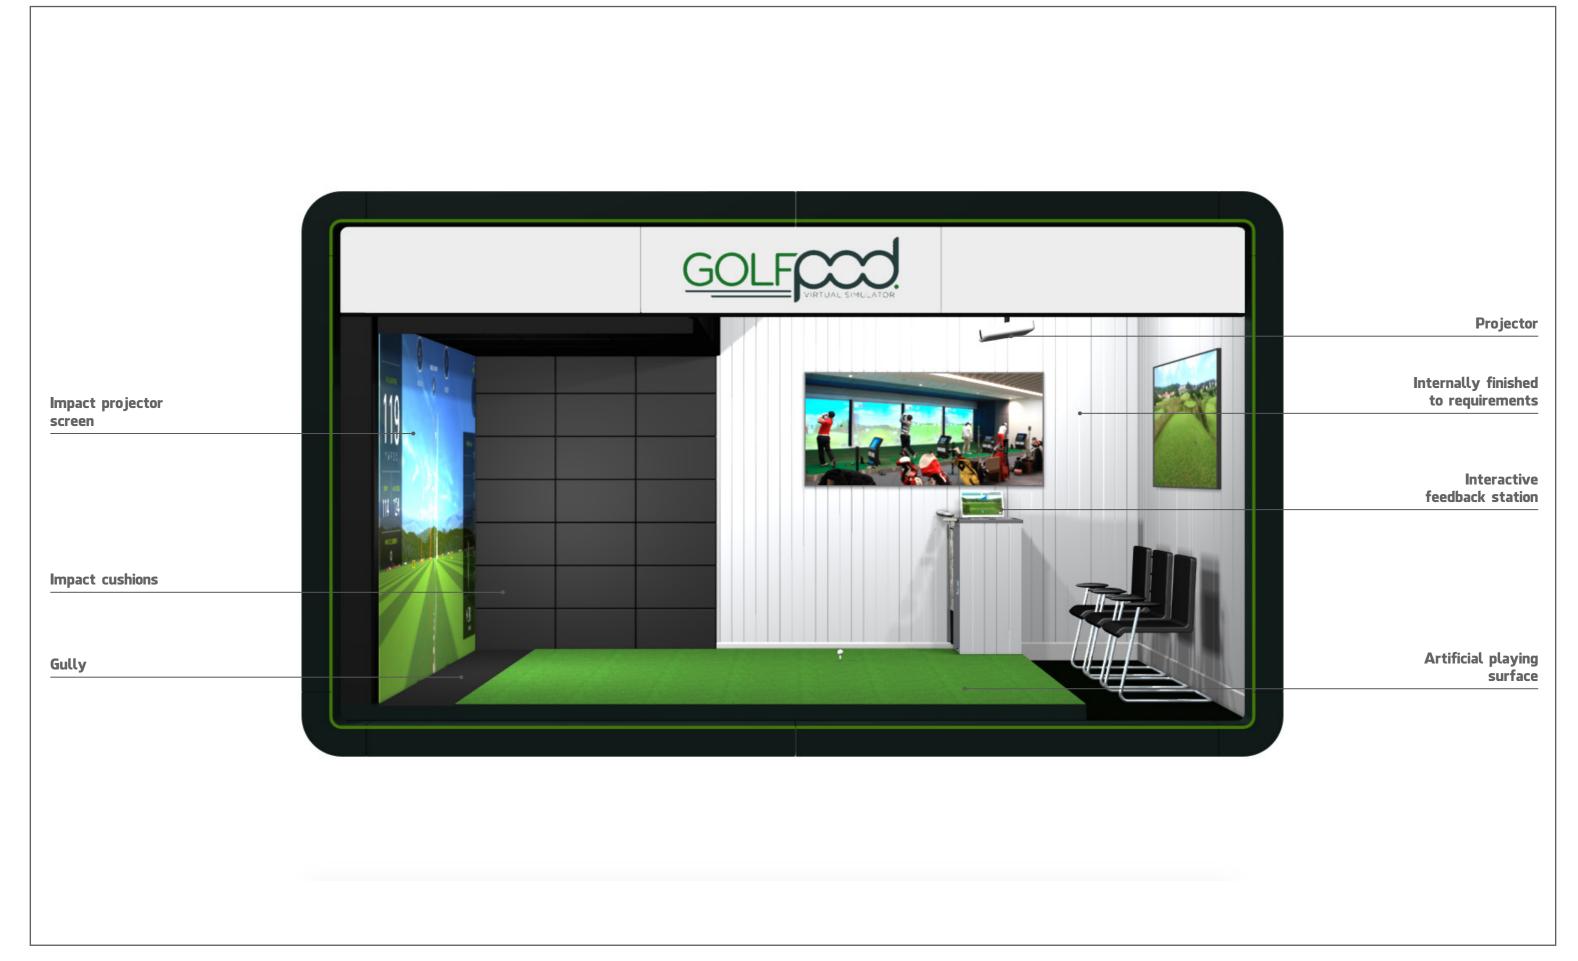

### 3.6 m x 6.6 m x 3.4 m Simulator Pod

Projector

Internally finished to requirements

Interactive feedback station

Artificial playing surface