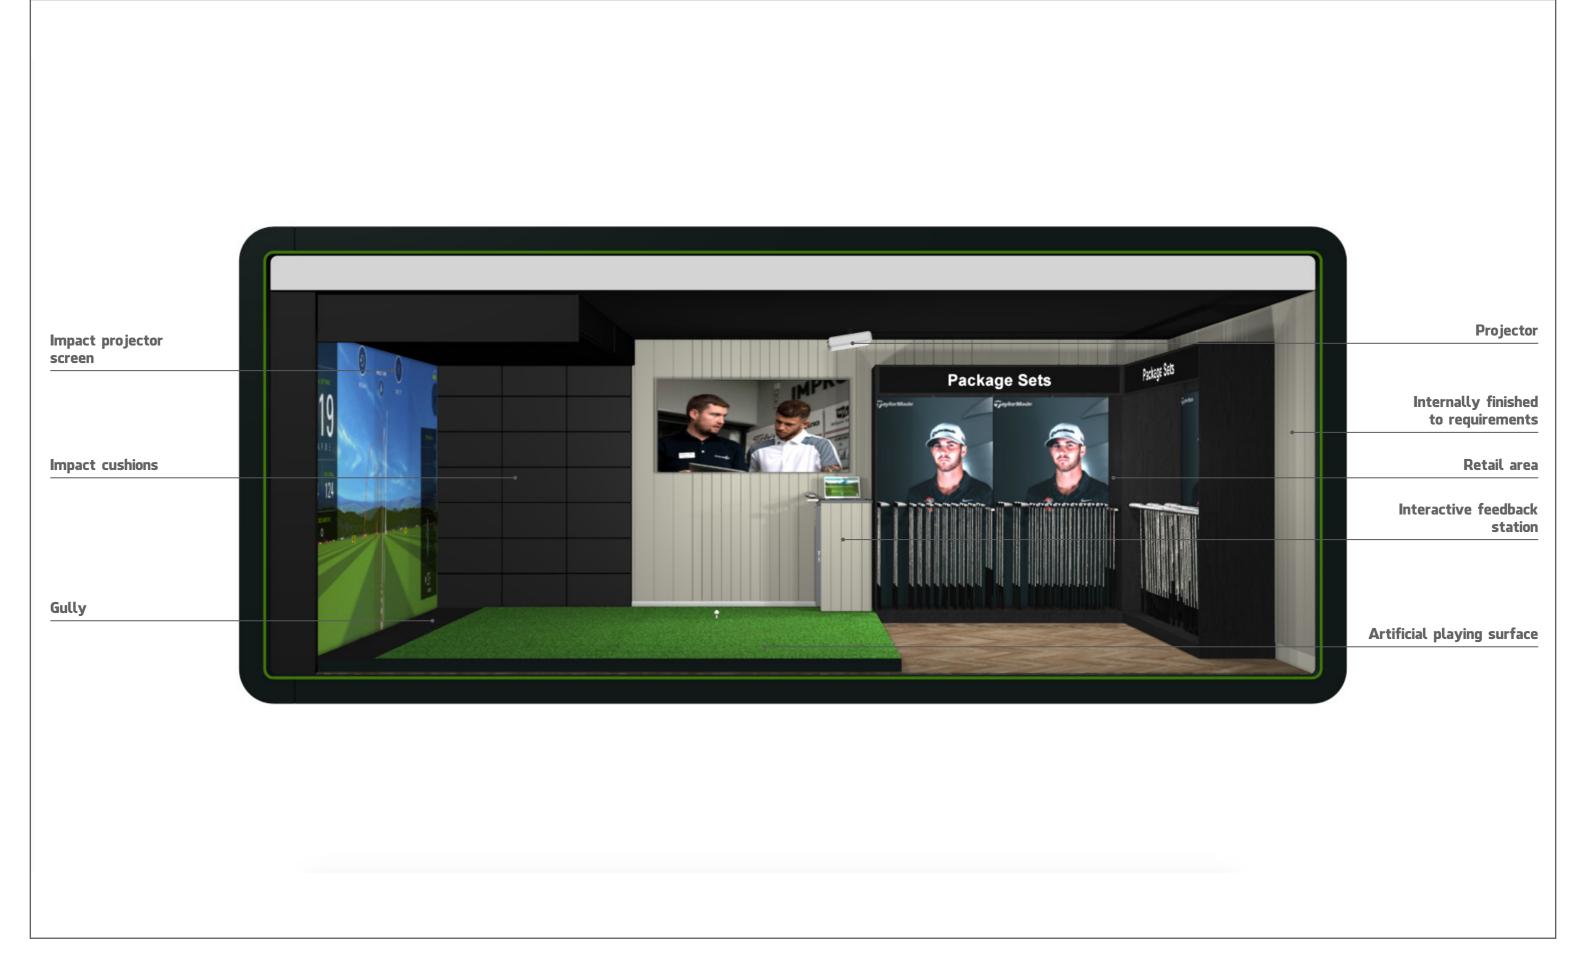

## 3.6 m x 6.6 m x 3.4 m Simulator Pod Smart pod

### 3.6 m x 6.6 m x 3.4 m Simulator Pod

Projector

Internally finished to requirements

Interactive feedback station

Artificial playing surface