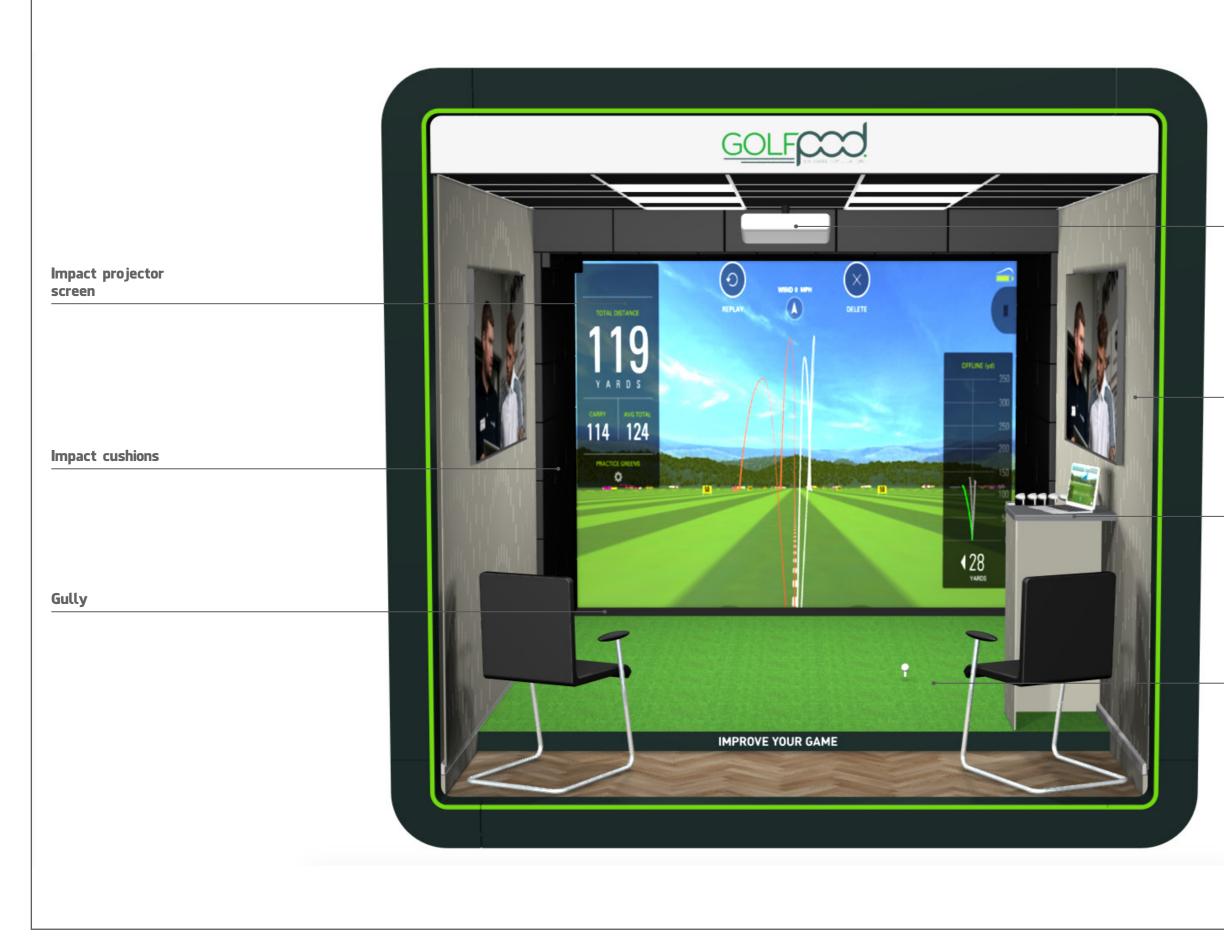

## 3.6 m x 6.6 m x 3.4 m Simulator Pod Smart pod

### 3.6 m x 6.6 m x 3.4 m Simulator Pod

Projector

Internally finished to requirements

Interactive feedback station

Artificial playing surface