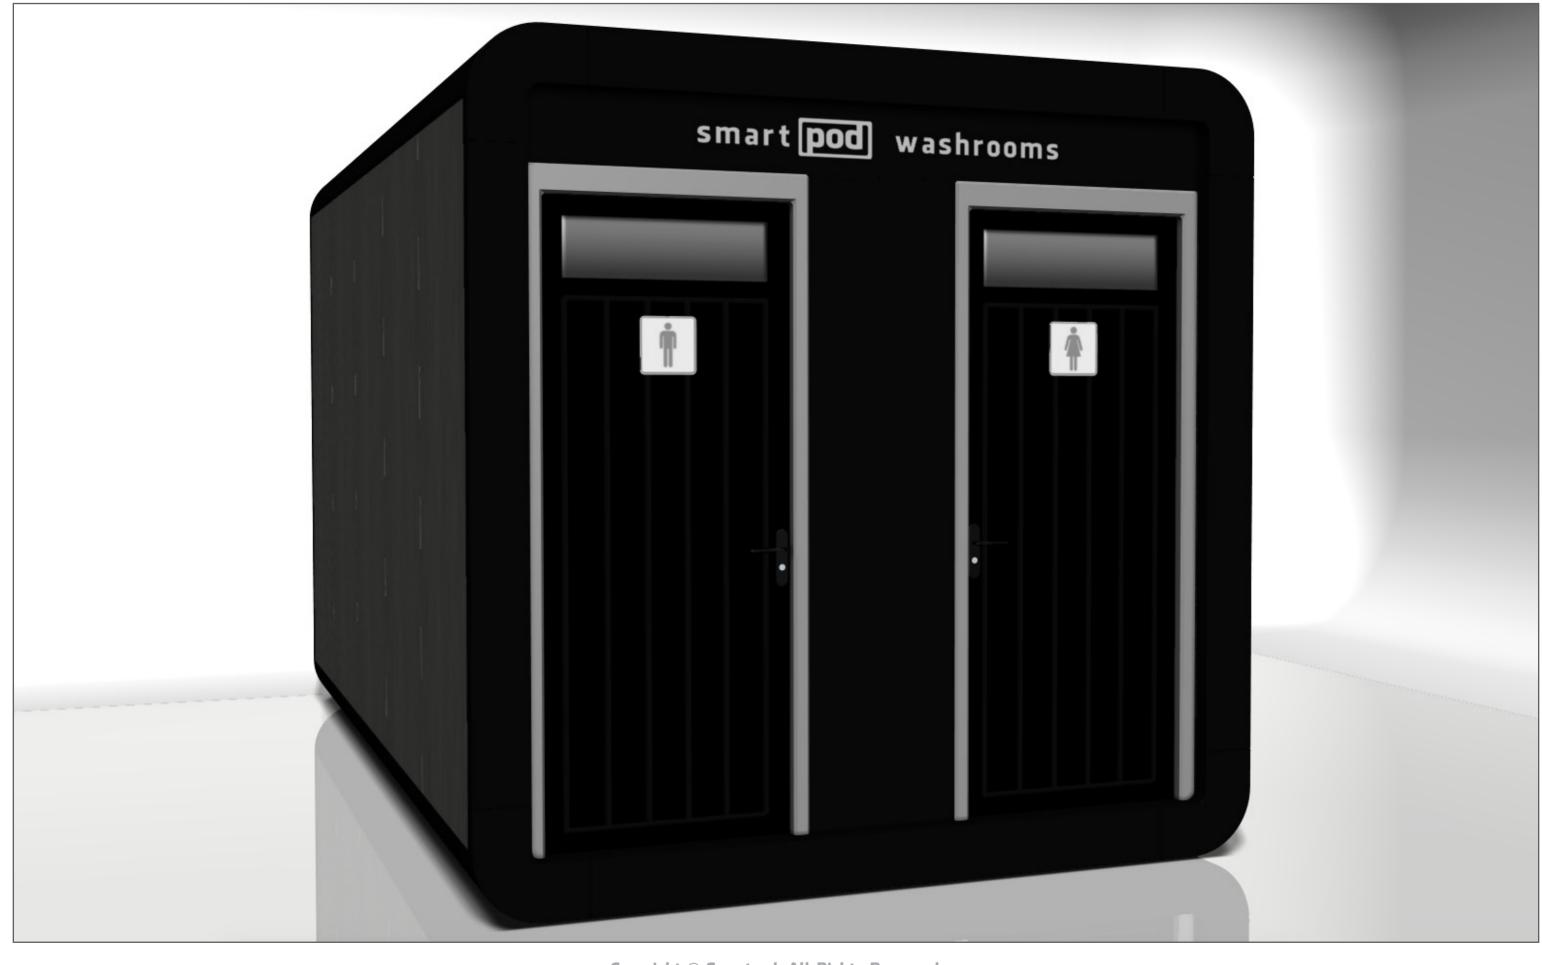

## Halfway House & Washroom – Front Smart pod

## Halfway House & Washroom – Rear Smart pod

Maintenance free 10 year structural warranty – Life expectancy of 35+ years Built from insulated panels **External – Finished to requirements, choice of finishes** Internal – Finished to requirements, choice of finishes Glazing – Various glazing finishes and layouts available **Ceiling – Suspended with lighting options Complete with load bearing walls and electrics Easily relocated** Delivered fully built or installed on site if access is restricted